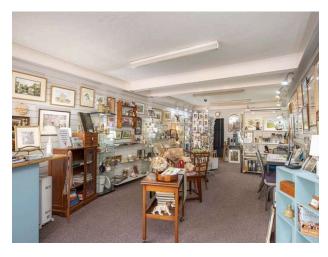

The premises is currently run as a well-established art gallery with teaching studio space, the benefit of a large shop window, good internal square footage and a w/c facility and kitchenette.

Offering a versatile space in one of the Scottish Borders most desirable towns, the premises would lend itself to a range of business uses and also provides obvious potential as a buy-tolet investment.

#### ADDITIONAL INFORMATION

Small business rates exemption may apply subject to status. All enquiries to Scottish Borders Council. Fixtures and fittings including free standing display cabinets, shelves, shop counter,

furnishings, till, heaters et al are also available for sale by separate negotiation'