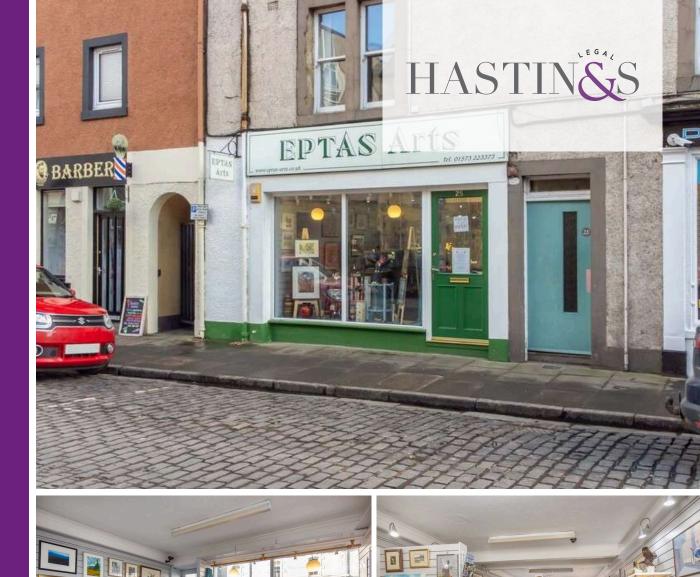

# 25 Horsemarket

Kelso, TD5 7HE

An Attractive Retail Premises Situated In An Excellent Position Just Off The Town Square, And Extending To Approximately 25' X 10'. The Shop Benefits From Excellent Footfall And Has Large, Modern Double Glazed Windows.
The Bright, Carpeted Premises Is Fitted With Extensive Lighting And A Ceiling To Floor Slatwall System Ideal For A Variety Of Display Purposes. There Is Good Storage In The Modified Rear Area Of The Shop. Altogether An Excellent Retail Premises.

## COMMERCIAL PREMISES

This welcoming and bright retail unit is set in a central position within Kelso's vibrant high street; with the charming cobbled street enjoying excellent footfall, plenty of free parking and a range of well supported independent retailers. T

The premises is currently run as a well-established art gallery with teaching studio space, the benefit of a large shop window, good internal square footage and a w/c facility and kitchenette.

Offering a versatile space in one of the Scottish Borders most desirable towns, the premises would lend itself to a range of business uses and also provides obvious potential as a buy-tolet investment.