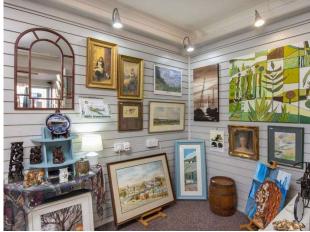

The premises is currently run as a well-established art gallery with teaching studio space, the benefit of a large shop window, good internal square footage and a w/c facility and kitchenette.

Offering a versatile space in one of the Scottish Borders most desirable towns, the premises would lend itself to a range of business uses and also provides obvious potential as a buy-tolet investment.

#### ADDITIONAL INFORMATION

Small business rates exemption may apply subject to status. All enquiries to Scottish Borders Council. Fixtures and fittings including free standing display cabinets, shelves, shop counter,

furnishings, till, heaters et al are also available for sale by separate negotiation'