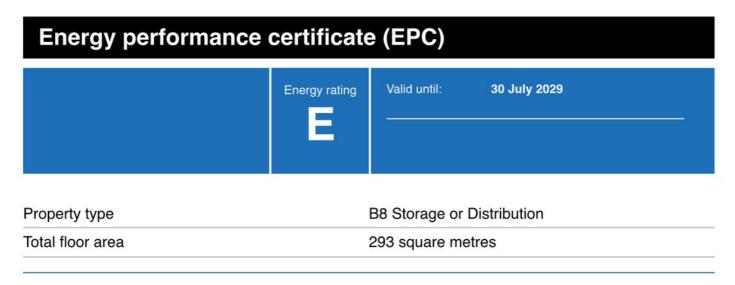

# **Energy rating and score**

This property's energy rating is E.

Properties get a rating from A+ (best) to G (worst) and a score.

The better the rating and score, the lower your property's carbon emissions are likely to be.

# **ENERGY PERFORMANCE CERTIFICATE**

The EPC shows an 'E'/'102' rating. Full energy performance certificate available on request - subject to a nondisclosure form being completed.