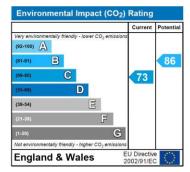

### **Garsington Mews, SE4**

Total Area: 78.1 m<sup>2</sup> ... 841 ft<sup>2</sup> (excluding garden)

This Floor plan is provided without warranty, of any kind. Bespoke Plans disclaims any warranty including, without limitation, satisfaction, quality or accuracy of any dimensions