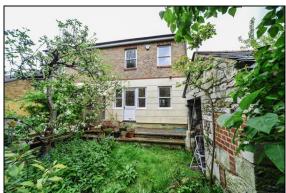

#### Exterior

To the rear a mature and well stocked garden with patio area adjacent to the house. Stone "folly" garden store. Side access to the front. To the front paved driveway parking.

The mention of any appliances and/or services within these sales particulars does not imply they are in full an efficient working order. reference to the tenure and boundaries of the property are based upon information provided by the vendor. Whilst we endeavour to make out sales particulars as accurate as possible, if there is any point which is of particular importance to you please contact us and we will be pleased to check the information. Do so particularly if contemplating travelling some distance to view the property.