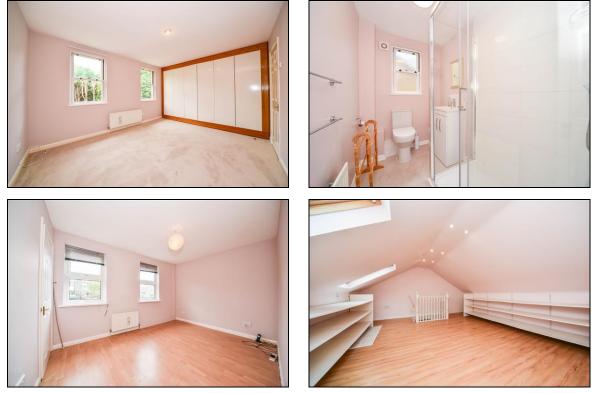

#### Bedroom 1

Twin sash windows to the rear over-looking the garden. Fitted wardrobes to one wall affording excellent storage space.

#### Bathroom

Recently refinished in white with chrome fittings comprising large, glazed shower cubicle. Vanity unit mounted basin with cupboard storage beneath. Close coupled flush wc. Radiator. Casement to the side.

#### Bedroom 2

Twin sash windows to the front. Deep built in storage cupboard.

#### Loft room

Accessed via a ladder on the landing, the loft has been converted into a useful study/workroom with power and light. A dual aspect room with velux window to the rear and round porthole window to the side.