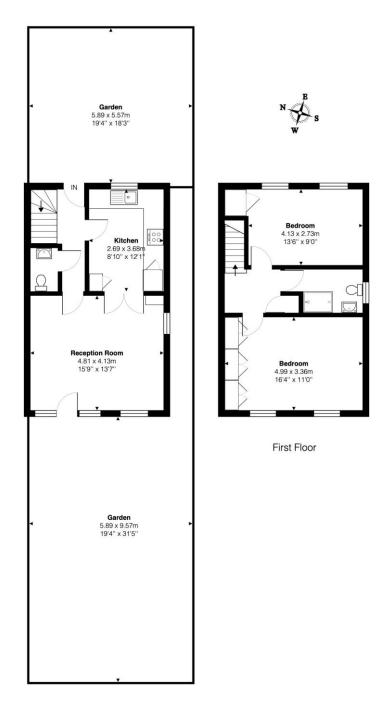

### **Garsington Mews, SE4**

Total Area: 78.1 m<sup>2</sup> ... 841 ft<sup>2</sup> (excluding garden)

This Floor plan is provided without warranty, of any kind. Bespoke Plans disclaims any warranty including, without limitation, satisfaction, quality or accuracy of any dimensions

Front door into hallway. Wood laminate flooring.

#### Cloakroom

Fitted in white with chrome fittings and comprising wc with close coupled flush. Wall mounted hand basin.

#### Kitchen

Fitted in a range of wall base and drawer units finished in white with contrasting worktops and ceramic tiled splashbacks. Integrated electric oven, four burner hob and extractor above. Washing machine and dishwasher. Sash window to the front. Doors through to the living room.

#### Living room

A dual aspect room with sash windows and half glazed door out to the rear garden and sash window to the side. Wood laminate flooring.

From the hallway, stairs up to the first floor. LANDING with access to the loft room.

#### Bedroom 1

Twin sash windows to the rear over-looking the garden. Fitted wardrobes to one wall affording excellent storage space.

#### Bathroom

Recently refinished in white with chrome fittings comprising large, glazed shower cubicle. Vanity unit mounted basin with cupboard storage beneath. Close coupled flush wc. Radiator. Casement to the side.

#### Bedroom 2

Twin sash windows to the front. Deep built in storage cupboard.

#### Loft room

Accessed via a ladder on the landing, the loft has been converted into a useful study/workroom with power and light. A dual aspect room with velux window to the rear and round porthole window to the side.

#### Exterior

To the rear a mature and well stocked garden with patio area adjacent to the house. Stone "folly" garden store. Side access to the front. To the front paved driveway parking.

The mention of any appliances and/or services within these sales particulars does not imply they are in full an efficient working order. reference to the tenure and boundaries of the property are based upon information provided by the vendor. Whilst we endeavour to make out sales particulars as accurate as possible, if there is any point which is of particular importance to you please contact us and we will be pleased to check the information. Do so particularly if contemplating travelling some distance to view the property.