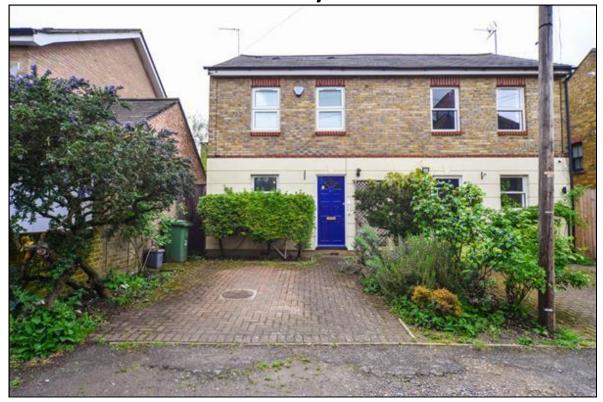

# Garsington Mews Brockley SE4

A charming semi-detached house situated in the heart of the Brockley conservation area on this desirable private cul-de-sac and within half a mile of the rail station. Two double bedrooms, white shower room, living room with door out to the garden, fitted kitchen, downstairs cloakroom, loft room, driveway parking.

### **Garsington Mews**

A charming semi-detached house situated in the heart of the Brockley conservation area on this desirable private cul-de-sac and within half a mile of the rail station. Two double bedrooms, white shower room, living room with door out to the garden, fitted kitchen, downstairs cloakroom, loft room, driveway parking.

#### Exterior

To the rear a mature and well stocked garden with patio area adjacent to the house. Stone "folly" garden store. Side access to the front. To the front paved driveway parking.

The mention of any appliances and/or services within these sales particulars does not imply they are in full an efficient working order. reference to the tenure and boundaries of the property are based upon information provided by the vendor. Whilst we endeavour to make out sales particulars as accurate as possible, if there is any point which is of particular importance to you please contact us and we will be pleased to check the information. Do so particularly if contemplating travelling some distance to view the property.