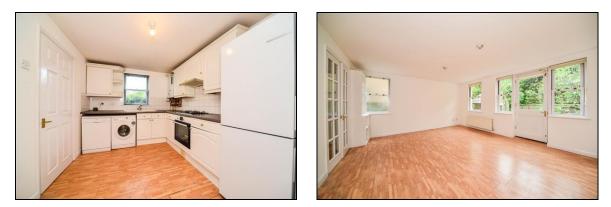

#### Kitchen

Fitted in a range of wall base and drawer units finished in white with contrasting worktops and ceramic tiled splashbacks. Integrated electric oven, four burner hob and extractor above. Washing machine and dishwasher. Sash window to the front. Doors through to the living room.

#### Living room

A dual aspect room with sash windows and half glazed door out to the rear garden and sash window to the side. Wood laminate flooring.

From the hallway, stairs up to the first floor. LANDING with access to the loft room.