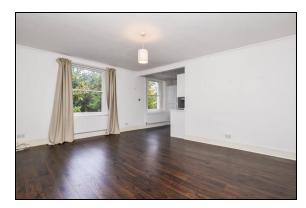

#### **Reception Room**

Sash window to the rear. Wood laminate flooring. Coving and skirtings. wide archway through to the kitchen