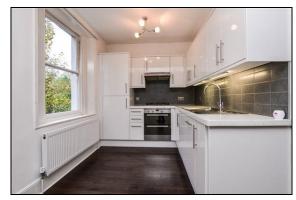

#### Kitchen

A modern well equipped kitchen finished in high gloss white with contrasting work tops. Stainless steel sink and drainer. Integrated dishwasher, washer dryer and full height fridge freezer. Electric hob, dual oven and extractor. Sash window to the rear.