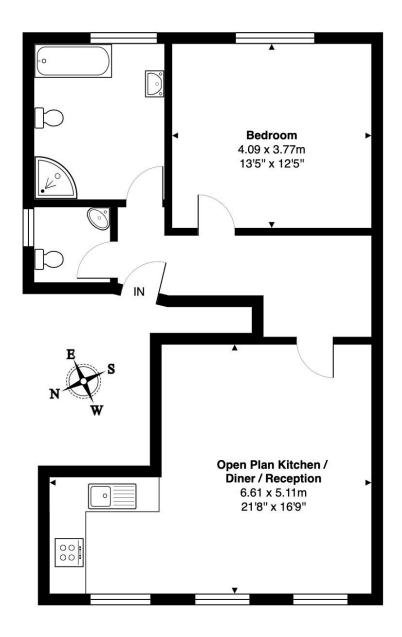

## Lee Park, SE3

Total Area: 64.8 m<sup>2</sup> ... 698 ft<sup>2</sup>

First Floor

This Floorplan is provided without warranty, of any kind.

Bespoke Plans disclaims any warranty including,
without limitation, satisfaction, quality or accuracy of any dimensions