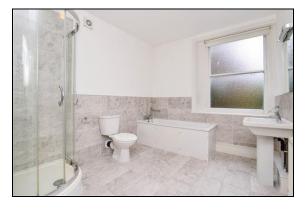

#### **Bathroom**

Fitted in white with chrome fittings and comprising panel bath. Corner shower and glazed shower screen. Close coupled flush WC. Pedestal basin. Large sash window. Ceramic tiling to walls and floor.