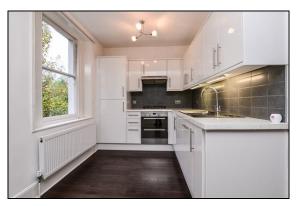

#### Kitchen

A modern well equipped kitchen finished in high gloss white with contrasting work tops. Stainless steel sink and drainer. Integrated dishwasher, washer dryer and full height fridge freezer. Electric hob, dual oven and extractor. Sash window to the rear.