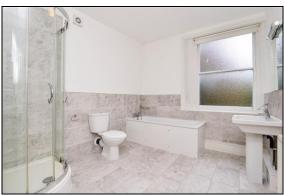

#### **Bathroom**

Fitted in white with chrome fittings and comprising panel bath. Corner shower and glazed shower screen. Close coupled flush WC. Pedestal basin. Large sash window. Ceramic tiling to walls and floor.