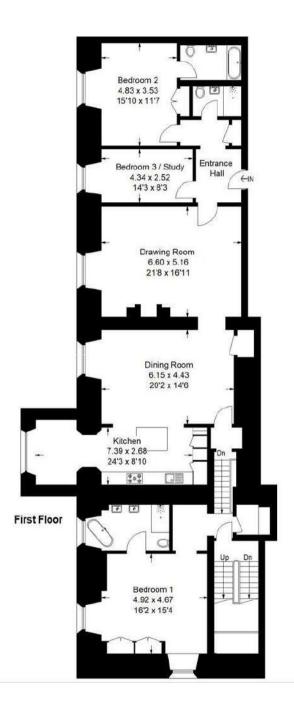

## **Albury Park Mansion, Albury Park**

Approximate Gross Internal Area 190 sq m / 2044 sq ft

This plan is for representation purposes only. Reproduced from plans supplied by the selling Agent. Not drawn to scale unless stated. Please check all dimensions before making any decisions reliant upon them. No guarantee is given on square footage if quoted. Any figures if quoted should not be used as a bass for valuation.

## h.

HOUSE INFORMATION

Approximate total gross internal area: Apartment 2,044 sq ft / 190 sq m.

Services: All mains services. Gas-fired central heating.

Local authority: Guildford Borough Council. Tel: 01483 505050.