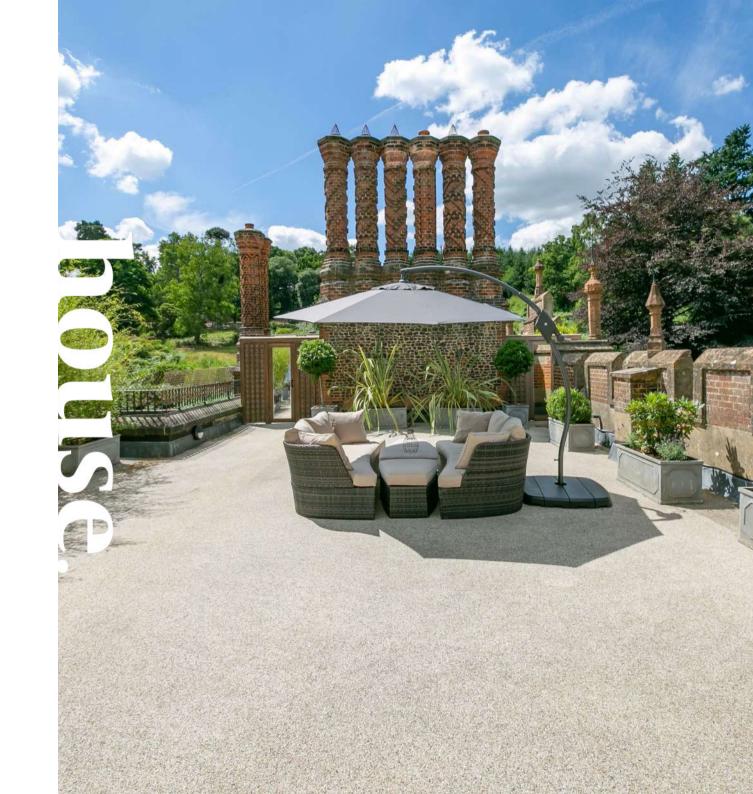

- · Communal reception hall
- Entrance hall
- Drawing room and dining room
- Kitchen / breakfast room
- · Master bedroom with en suite bathroom
- · Guest bedroom with en suite bathroom
- Bedroom 3 / study and shower room
- Private roof terrace
- Single garage and allocated parking
- Communal grounds