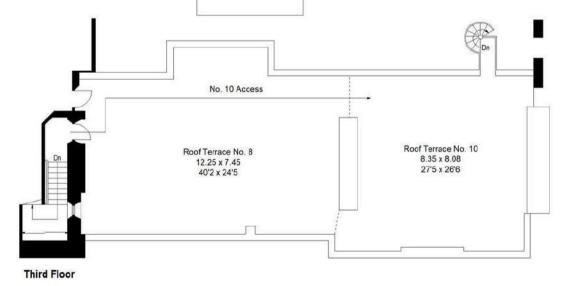

## **Albury Park Mansion, Albury Park**

Approximate Gross Internal Area 190 sq m / 2044 sq ft

This plan is for representation purposes only. Reproduced from plans supplied by the selling Agent. Not drawn to scale unless stated. Please check all dimensions before making any decisions reliant upon them. No guarantee is given on square footage if quoted. Any figures if quoted should not be used as a bass for valuation.

## h.

HOUSE INFORMATION

Approximate total gross internal area: Apartment 2,044 sq ft / 190 sq m.

Services: All mains services. Gas-fired central heating.

Local authority: Guildford Borough Council. Tel: 01483 505050.