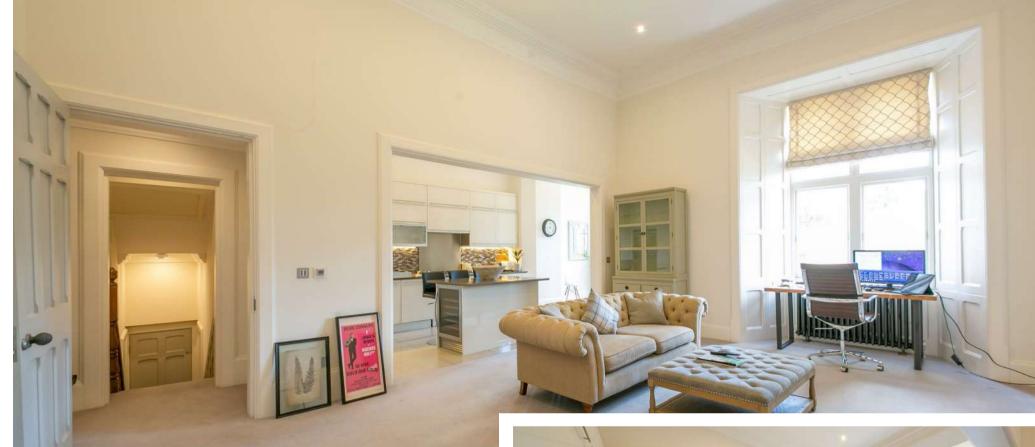

- · Communal reception hall
- Entrance hall
- Drawing room and dining room
- Kitchen / breakfast room
- · Master bedroom with en suite bathroom
- · Guest bedroom with en suite bathroom
- Bedroom 3 / study and shower room
- Private roof terrace
- Single garage and allocated parking
- Communal grounds