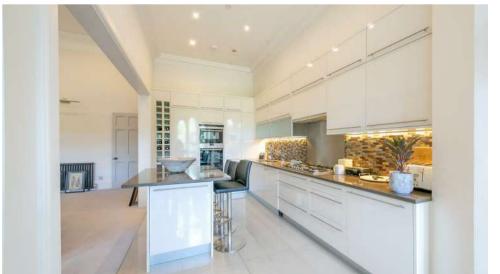

- · Communal reception hall
- Entrance hall
- Drawing room and dining room
- Kitchen / breakfast room
- · Master bedroom with en suite bathroom
- · Guest bedroom with en suite bathroom
- Bedroom 3 / study and shower room
- Private roof terrace
- Single garage and allocated parking
- Communal grounds