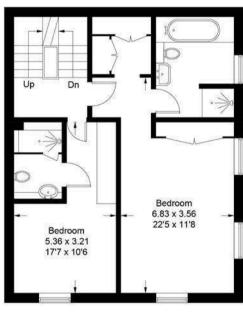

## h.

THE RESERVE THE PARTY OF THE PA 

Approximate Gross Internal Area = 188.7 sq m / 2031 sq ft

Ground Floor First Floor Second Floor

This plan is for layout guidance only. Not drawn to scale unless stated. Windows and door openings are approximate. Whilst every care is taken in the preparation of this plan, please check all dimensions, shapes and compass bearings before making decisions reliant upon them. (ID707309)

## h.

HOUSE INFORMATION

Approximate total gross internal area: House 2,031 sq ft / 188.7 sq m.

Services: All mains services. Gas-fired central heating.

Local authority: Guildford Borough Council. Tel: 01483 505050.