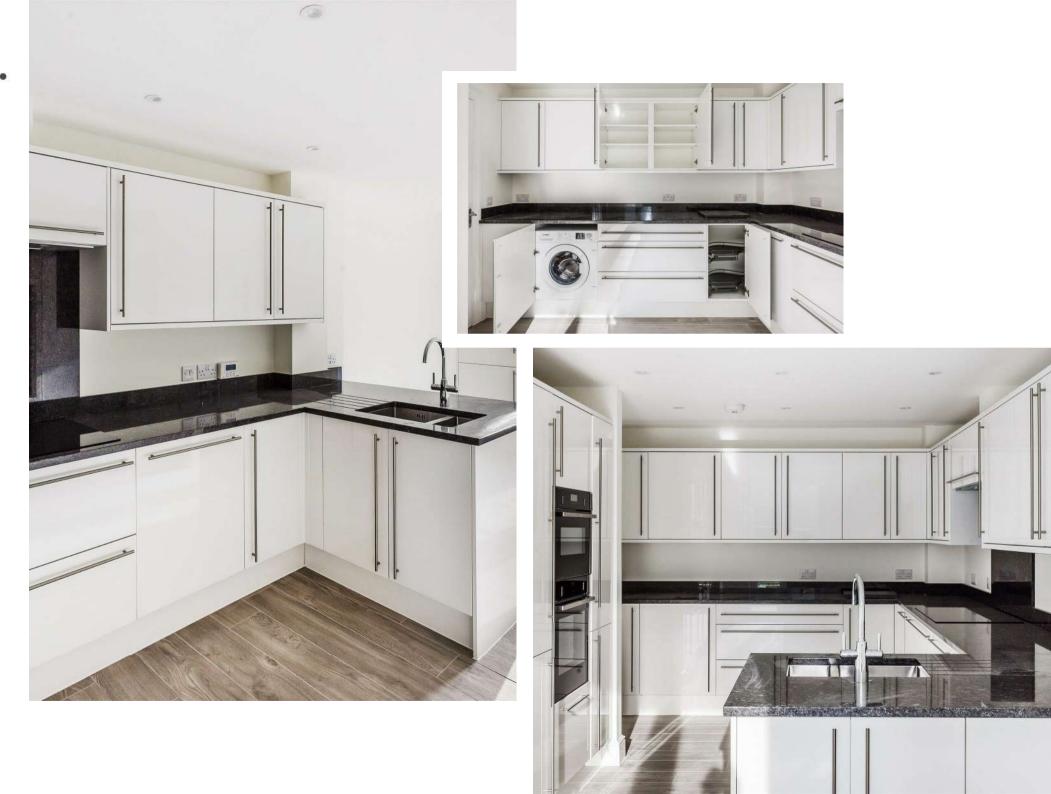

- Entrance hall
- Sitting room
- · Kitchen / dining room
- Study and cloakroom
- Master bedroom with dressing area and en suite bathroom
- 3 further bedrooms suites
- Secure gated development
- · Large south facing garden
- Gravelled parking area
- PEA: B