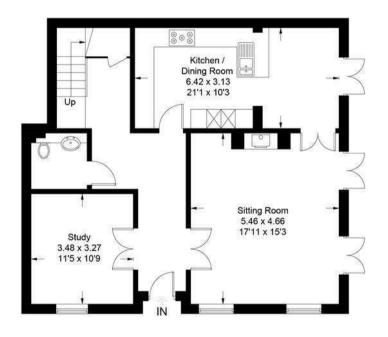

## h.

THE RESERVE THE PARTY OF THE PA 

Approximate Gross Internal Area = 188.7 sq m / 2031 sq ft

Ground Floor First Floor Second Floor

This plan is for layout guidance only. Not drawn to scale unless stated. Windows and door openings are approximate. Whilst every care is taken in the preparation of this plan, please check all dimensions, shapes and compass bearings before making decisions reliant upon them. (ID707309)

## h.

HOUSE INFORMATION

Approximate total gross internal area: House 2,031 sq ft / 188.7 sq m.

Services: All mains services. Gas-fired central heating.

Local authority: Guildford Borough Council. Tel: 01483 505050.