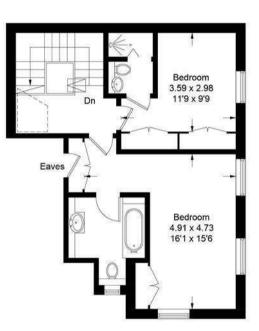

## h.

THE RESERVE THE PARTY OF THE PA 

Approximate Gross Internal Area = 188.7 sq m / 2031 sq ft

Ground Floor First Floor Second Floor

This plan is for layout guidance only. Not drawn to scale unless stated. Windows and door openings are approximate. Whilst every care is taken in the preparation of this plan, please check all dimensions, shapes and compass bearings before making decisions reliant upon them. (ID707309)

## h.

HOUSE INFORMATION

Approximate total gross internal area: House 2,031 sq ft / 188.7 sq m.

Services: All mains services. Gas-fired central heating.

Local authority: Guildford Borough Council. Tel: 01483 505050.