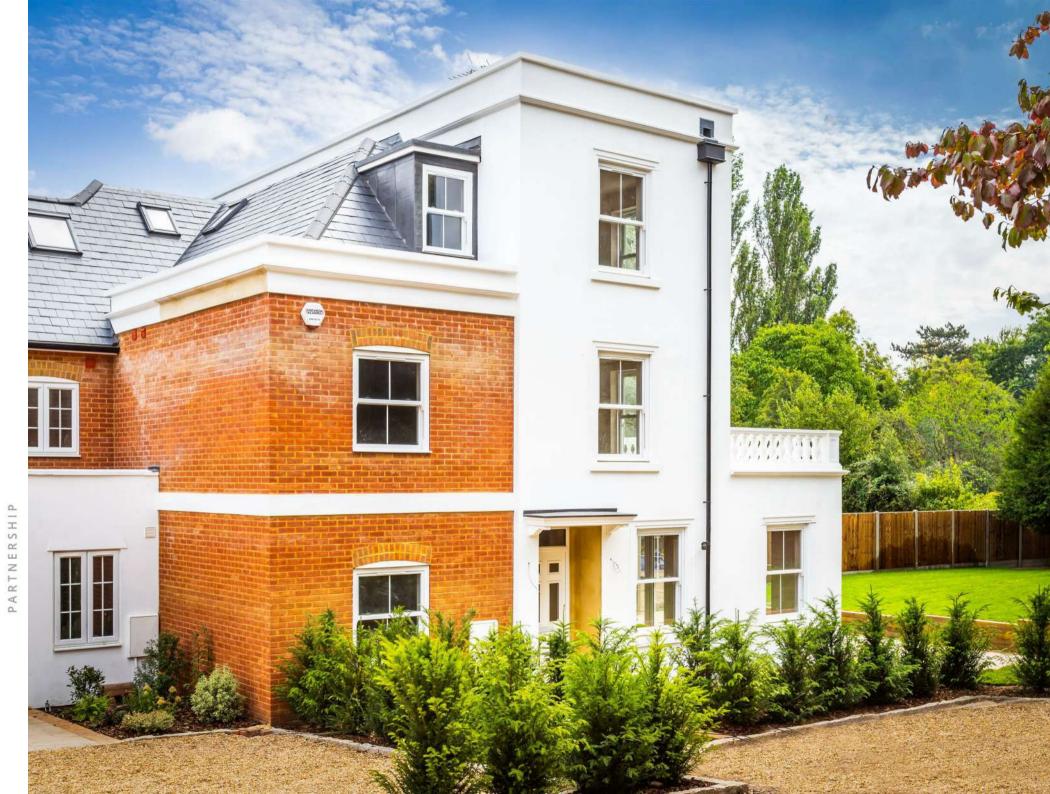

## **4 WHITE HOUSE MEWS**

Woking Road Jacob's Well Guildford GU4 7GD

On an exclusive gated development of 5 prestigious houses, a substantial attached residence with large south facing garden, with easy access to Guildford, Woking, excellent schools and commuter links

- Entrance hall
- Sitting room
- · Kitchen / dining room
- Study and cloakroom
- Master bedroom with dressing area and en suite bathroom
- 3 further bedrooms suites
- Secure gated development
- · Large south facing garden
- Gravelled parking area
- PEA: B