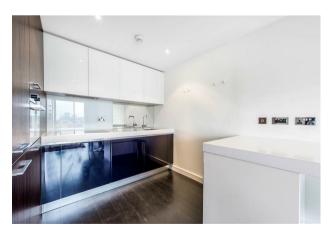

### £730,000 Leasehold

A bright one double bedroom apartment for sale of approx. 525sq.ft (48.8sq.m) in Caro Point, Grosvenor Waterside development in Chelsea. This apartment benefits from an open plan reception room with full width floor to ceiling windows and private balcony. There is an integrated kitchen with Miele appliances, a modern bathroom dark wood flooring, a utility cupboard with washer/ dryer and good storage including fitted wardrobes to the bedroom. 24 HOUR CONCIERGE, GYM and SPA. On-site Sainsbury's Local, coffee shop and private kids club. SLOANE SQUARE and VICTORIA station with Gatwick Express are within walking distance.

#### GARTON JONES.COM

8 Gatliff Road Grosvenor Waterside Chelsea London SW1W 8DP Sales +44 (0) 20 7730 5007 gws@gartonjones.com www.gartonjones.com

- 525 Sq.ft (48.8 Sq.m)
- · 1 Double Bedroom
- · Open Plan Reception Room
- · Kitchen With Integrated Miele Appliances
- · Luxury Bathroom Suite
- Balcony With Far Reaching Views Of The London Skyline
- · 24 Hour Concierge
- · Residents Leisure Suite With Gym & Spa Facilities
- · On-Site Sainsbury's, Coffee Shop, Private Kids Club & Crèche
- Walking Distance To The Shops, Restaurants & Transport Links Of Sloane Square & Victoria