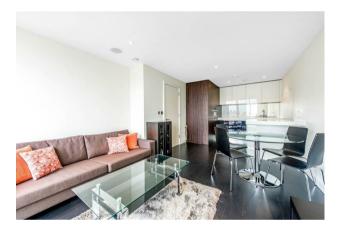

### £730,000 Leasehold

A bright one double bedroom apartment for sale of approx. 525sq.ft (48.8sq.m) in Caro Point, Grosvenor Waterside development in Chelsea. This apartment benefits from an open plan reception room with full width floor to ceiling windows and private balcony. There is an integrated kitchen with Miele appliances, a modern bathroom dark wood flooring, a utility cupboard with washer/ dryer and good storage including fitted wardrobes to the bedroom. 24 HOUR CONCIERGE, GYM and SPA. On-site Sainsbury's Local, coffee shop and private kids club. SLOANE SQUARE and VICTORIA station with Gatwick Express are within walking distance.

#### GARTON JONES.COM

8 Gatliff Road Grosvenor Waterside Chelsea London SW1W 8DP Sales +44 (0) 20 7730 5007 gws@gartonjones.com www.gartonjones.com

- 525 Sq.ft (48.8 Sq.m)
- · 1 Double Bedroom
- · Open Plan Reception Room
- · Kitchen With Integrated Miele Appliances
- · Luxury Bathroom Suite
- Balcony With Far Reaching Views Of The London Skyline
- · 24 Hour Concierge
- · Residents Leisure Suite With Gym & Spa Facilities
- · On-Site Sainsbury's, Coffee Shop, Private Kids Club & Crèche
- Walking Distance To The Shops, Restaurants & Transport Links Of Sloane Square & Victoria