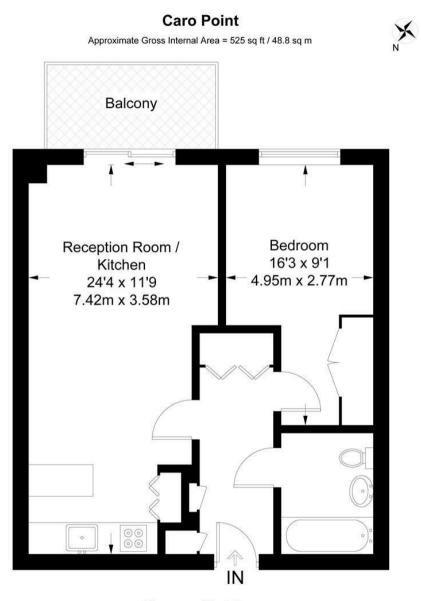

### £730,000 Leasehold

A bright one double bedroom apartment for sale of approx. 525sq.ft (48.8sq.m) in Caro Point, Grosvenor Waterside development in Chelsea. This apartment benefits from an open plan reception room with full width floor to ceiling windows and private balcony. There is an integrated kitchen with Miele appliances, a modern bathroom dark wood flooring, a utility cupboard with washer/ dryer and good storage including fitted wardrobes to the bedroom. 24 HOUR CONCIERGE, GYM and SPA. On-site Sainsbury's Local, coffee shop and private kids club. SLOANE SQUARE and VICTORIA station with Gatwick Express are within walking distance.

#### GARTON JONES.COM

8 Gatliff Road Grosvenor Waterside Chelsea London SW1W 8DP Sales +44 (0) 20 7730 5007 gws@gartonjones.com www.gartonjones.com

- 525 Sq.ft (48.8 Sq.m)
- · 1 Double Bedroom
- · Open Plan Reception Room
- · Kitchen With Integrated Miele Appliances
- · Luxury Bathroom Suite
- Balcony With Far Reaching Views Of The London Skyline
- · 24 Hour Concierge
- · Residents Leisure Suite With Gym & Spa Facilities
- · On-Site Sainsbury's, Coffee Shop, Private Kids Club & Crèche
- Walking Distance To The Shops, Restaurants & Transport Links Of Sloane Square & Victoria