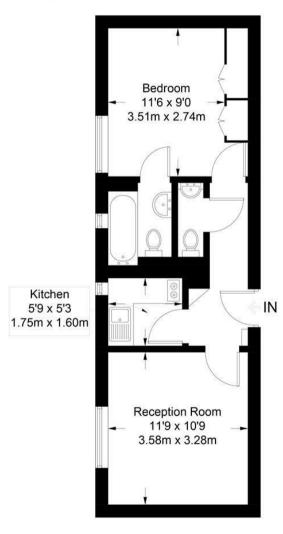

#### **Chelsea Cloisters**

Approximate Gross Internal Area = 407 sq ft / 37.8 sq m

Not to scale, for guidance only and must not be relied upon as a statement of fact. All measurements and areas are approximate only and have been prepared in accordance with the current edition of the RICS Code of Measuring Practice.