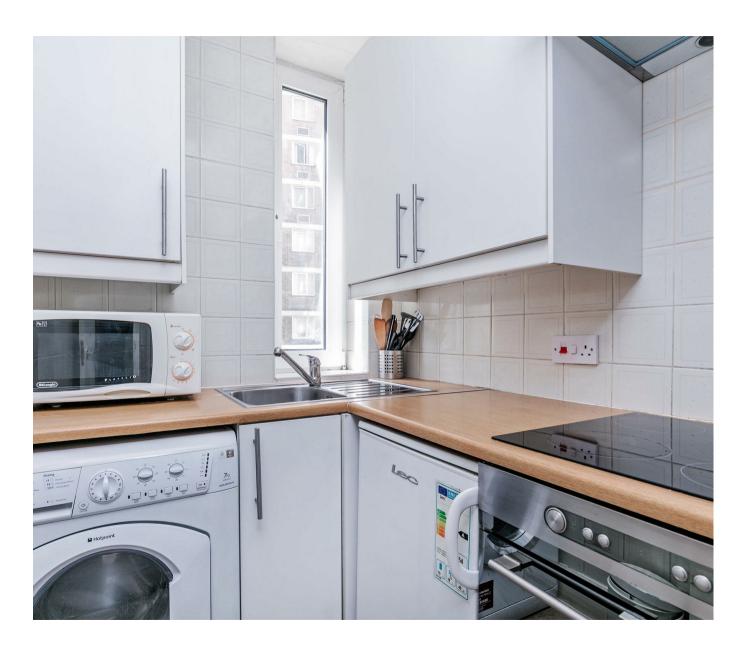

### £525,000 Leasehold

A bright one double bedroom apartment of approx. 407 sq.ft (38 sq.m) in Chelsea Cloisters, a popular development located on Sloane Avenue in Chelsea. This well maintained apartment has built in double wardrobes, wood flooring, separate kitchen, modern bathroom plus a second separate WC. This is a great location with many local amenities including the popular bars and restaurants of Sloane Street Kings Road and Brompton Road. The block is also within walking distance of both Sloane Square and South Kensington Tube Station. Available via Garton Jones' Chelsea & Belgravia office.

#### GARTON JONES.COM

8 Gatliff Road Grosvenor Waterside Chelsea London SW1W 8DP

Sales +44 (0) 20 7730 5007 gws@gartonjones.com www.gartonjones.com

- · 407 Sq.ft (38 Sq.m)
- · 1 Double Bedroom
- · Reception Room
- · Separate Kitchen
- · Bathroom Plus Separate WC
- · 24 Hour Concierge
- · Wood Flooring
- Close to Local Amenities Including Shops, Restaurants & Transport Links on both Brompton Road &Kings Road
- Within Walking Distance Of Sloane Square & South Kensington Tube Stations