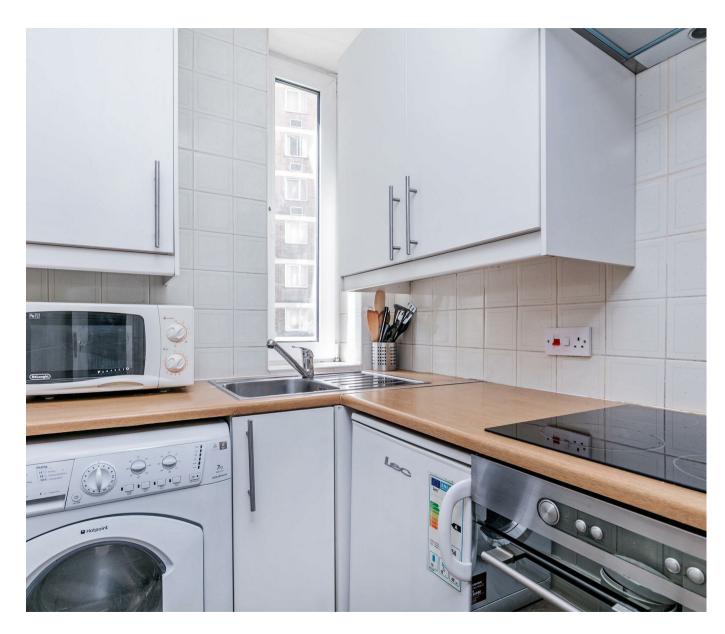

## £525,000 Leasehold

A bright one double bedroom apartment of approx. 407 sq.ft (38 sq.m) in Chelsea Cloisters, a popular development located on Sloane Avenue in Chelsea. This well maintained apartment has built in double wardrobes, wood flooring, separate kitchen, modern bathroom plus a second separate WC. This is a great location with many local amenities including the popular bars and restaurants of Sloane Street Kings Road and Brompton Road. The block is also within walking distance of both Sloane Square and South Kensington Tube Station.

EPC Rating: 69 (C)

EPC certificate available on request.

- 407 Sq.ft (38 Sq.m)
- 1 Double Bedroom
- Reception Room
- Separate Kitchen
- $\cdot\,$  Bathroom Plus Separate WC
- 24 Hour Concierge
- $\cdot$  Wood Flooring
- Close to Local Amenities Including Shops, Restaurants & Transport Links on both Brompton Road & Kings Road
- Within Walking Distance Of Sloane Square & South Kensington Tube Stations