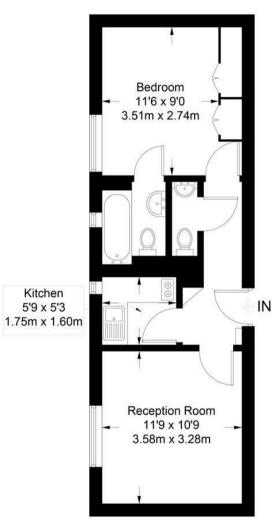

#### **Chelsea Cloisters**

Approximate Gross Internal Area = 407 sq ft / 37.8 sq m

Not to scale, for guidance only and must not be relied upon as a statement of fact. All measurements and areas are approximate only and have been prepared in accordance with the current edition of the RICS Code of Measuring Practice.