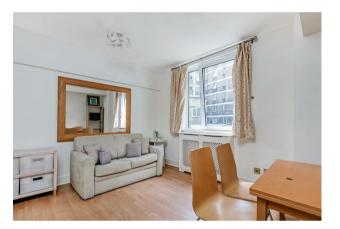

## £525,000 Leasehold

A bright one double bedroom apartment of approx. 407 sq.ft (38 sq.m) in Chelsea Cloisters, a popular development located on Sloane Avenue in Chelsea. This well maintained apartment has built in double wardrobes, wood flooring, separate kitchen, modern bathroom plus a second separate WC. This is a great location with many local amenities including the popular bars and restaurants of Sloane Street Kings Road and Brompton Road. The block is also within walking distance of both Sloane Square and South Kensington Tube Station.

EPC Rating: 69 (C)

EPC certificate available on request.

- 407 Sq.ft (38 Sq.m)
- 1 Double Bedroom
- Reception Room
- Separate Kitchen
- $\cdot\,$  Bathroom Plus Separate WC
- 24 Hour Concierge
- $\cdot$  Wood Flooring
- Close to Local Amenities Including Shops, Restaurants & Transport Links on both Brompton Road & Kings Road
- Within Walking Distance Of Sloane Square & South Kensington Tube Stations