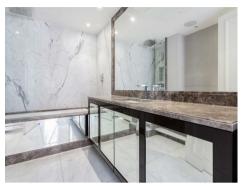

#### £1,400,000 Leasehold

A beautifully presented ONE DOUBLE BEDROOM apartment for sale of approx. 690 sq.ft (64.1 sq.m) in this small secure building in Belgravia. This spacious apartment is finished to a high standard and further benefits from a double bedroom with a flat screen wall mounted Samsung TV, fitted wardrobes and a luxury ensuite bathroom. Additionally there is an OPEN PLAN reception room with a wall mounted flat screen TV, a smart kitchen with integrated appliances including a wine cooler and induction hob, comfort cooling, a video entry phone system, a guest cloakroom and a Crestron iPad controlled home system. 24 HOUR CONCIERGE.

#### GARTON JONES.COM

8 Gatliff Road Grosvenor Waterside Chelsea London SW1W 8DP Sales +44 (0) 20 7730 5007 gws@gartonjones.com www.gartonjones.com

- 690 Sq.ft (64.1 Sq.m)
- · 1 Double Bedroom
- · Open Plan Reception Room
- · Kitchen with Miele Integrated Appliances
- · Luxury En-Suite Bathroom
- · Guest Cloakroom
- · 24 Hour Concierge
- · Hot Water Included
- · Close to Local Amenities Including Shops, Restaurants & Transport Links
- Walking Distance to Sloane Square & Victoria Station