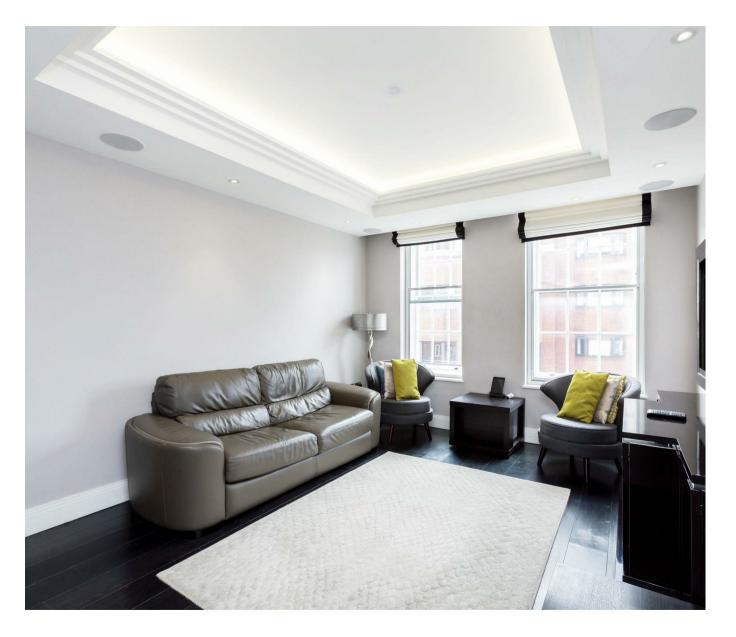

#### £1,400,000 Leasehold

A beautifully presented ONE DOUBLE BEDROOM apartment for sale of approx. 690 sq.ft (64.1 sq.m) in this small secure building in Belgravia. This spacious apartment is finished to a high standard and further benefits from a double bedroom with a flat screen wall mounted Samsung TV, fitted wardrobes and a luxury ensuite bathroom. Additionally there is an OPEN PLAN reception room with a wall mounted flat screen TV, a smart kitchen with integrated appliances including a wine cooler and induction hob, comfort cooling, a video entry phone system, a guest cloakroom and a Crestron iPad controlled home system. 24 HOUR CONCIERGE.