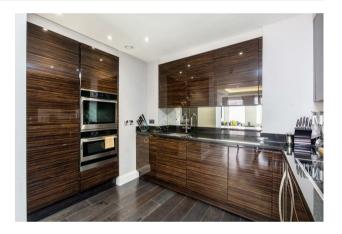

#### £1,400,000 Leasehold

A beautifully presented ONE DOUBLE BEDROOM apartment for sale of approx. 690 sq.ft (64.1 sq.m) in this small secure building in Belgravia. This spacious apartment is finished to a high standard and further benefits from a double bedroom with a flat screen wall mounted Samsung TV, fitted wardrobes and a luxury ensuite bathroom. Additionally there is an OPEN PLAN reception room with a wall mounted flat screen TV, a smart kitchen with integrated appliances including a wine cooler and induction hob, comfort cooling, a video entry phone system, a guest cloakroom and a Crestron iPad controlled home system. 24 HOUR CONCIERGE.

#### GARTON JONES.COM

8 Gatliff Road Grosvenor Waterside Chelsea London SW1W 8DP Sales +44 (0) 20 7730 5007 gws@gartonjones.com www.gartonjones.com

- 690 Sq.ft (64.1 Sq.m)
- · 1 Double Bedroom
- · Open Plan Reception Room
- · Kitchen with Miele Integrated Appliances
- · Luxury En-Suite Bathroom
- · Guest Cloakroom
- · 24 Hour Concierge
- · Hot Water Included
- · Close to Local Amenities Including Shops, Restaurants & Transport Links
- Walking Distance to Sloane Square & Victoria Station