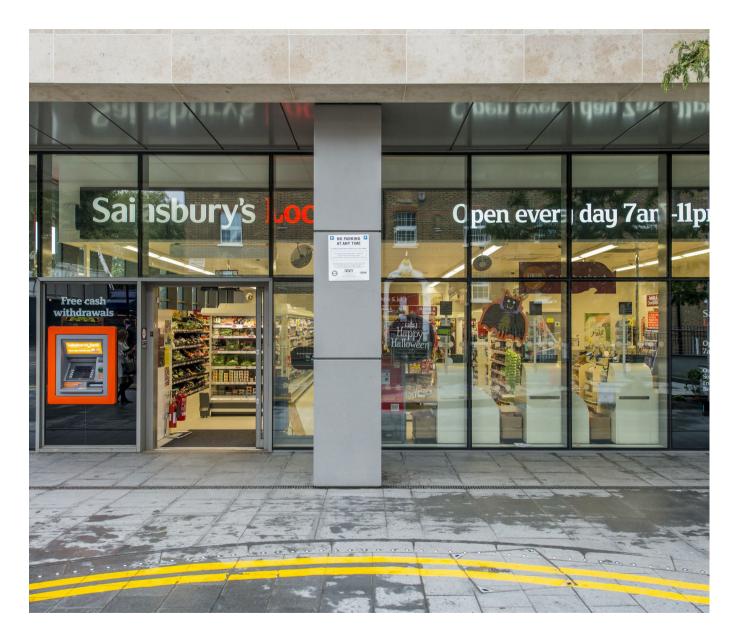

## £1,200 Per Week

A spacious TWO BEDROOM apartment to RENT of approx. 1009 sq.ft (93.78 sq.m) in Moore House, part of the popular Grosvenor Waterside development in Chelsea. This FURNISHED apartment benefits from an OPEN PLAN reception room and a modern kitchen with Miele integrated appliances (including a wine cooler) and a Juliette style balcony. There is wood flooring, comfort cooling, two bathrooms (one ensuite) and good storage including a utility cupboard housing a washer dryer and built in wardrobes to the master bedroom. UNDERGROUND PARKING AVAILABLE BY SEPARATE NEGOTIATION. 24 HOUR CONCIERGE, GYM & SPA. On-site Sainsbury's Local, coffee shop and private kids club. SLOANE SOUARE & VICTORIA station with Gatwick Express are within walking distance.

## GARTON JONES.COM

8 Gatliff Road Grosvenor Waterside Chelsea London SW1W 8DP Sales +44 (0) 20 7730 5007 gws@gartonjones.com www.gartonjones.com

- 1009 Sq.ft (93.78 Sq.m)
- · 2 Bedroom Apartment
- · Open Plan Reception Room
- · Modern Kitchen With Miele Integrated Appliances
- · 2 En-Suite Bathrooms
- · 24 Hour Concierge
- · On-Site Residents' Gym & Spa
- · Parking Available By Separate Negotiation
- On-Site Sainsbury's Local, Coffee Shop, Purple Dragon Private Kids' Club & Crèche
- · Within Walking Distance Of Victoria Train Station, Sloane Square & Local Amenities