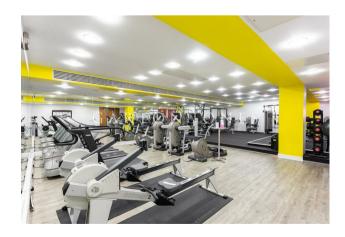

## £1,200 Per Week

A spacious TWO BEDROOM apartment to RENT of approx. 1009 sq.ft (93.78 sq.m) in Moore House, part of the popular Grosvenor Waterside development in Chelsea. This FURNISHED apartment benefits from an OPEN PLAN reception room and a modern kitchen with Miele integrated appliances (including a wine cooler) and a Juliette style balcony. There is wood flooring, comfort cooling, two bathrooms (one ensuite) and good storage including a utility cupboard housing a washer dryer and built in wardrobes to the master bedroom. UNDERGROUND PARKING AVAILABLE BY SEPARATE NEGOTIATION. 24 HOUR CONCIERGE, GYM & SPA. On-site Sainsbury's Local, coffee shop and private kids club. SLOANE SOUARE & VICTORIA station with Gatwick Express are within walking distance.

## GARTON JONES.COM

8 Gatliff Road Grosvenor Waterside Chelsea London SW1W 8DP Sales +44 (0) 20 7730 5007 gws@gartonjones.com www.gartonjones.com

- 1009 Sq.ft (93.78 Sq.m)
- · 2 Bedroom Apartment
- · Open Plan Reception Room
- · Modern Kitchen With Miele Integrated Appliances
- · 2 En-Suite Bathrooms
- · 24 Hour Concierge
- · On-Site Residents' Gym & Spa
- · Parking Available By Separate Negotiation
- On-Site Sainsbury's Local, Coffee Shop, Purple Dragon Private Kids' Club & Crèche
- · Within Walking Distance Of Victoria Train Station, Sloane Square & Local Amenities