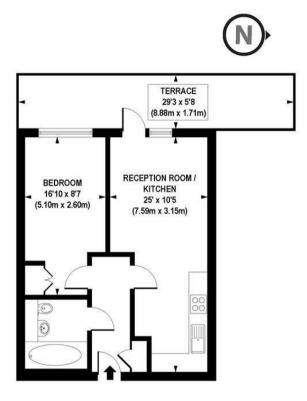

#### APPROX. GROSS INTERNAL FLOOR AREA 480 sq. ft / 44.57 sq. m

Floorplan is for illustrative purposes only and is not to scale. Every attempt has been made to ensure the accuracy of the floorplan shown, however all measurements, futures, fittings and data shown are an approximate interpretation for illustrative purposes only. Liability for errors, omissions or mis-statement through negligence or otherwise is hereby excluded.