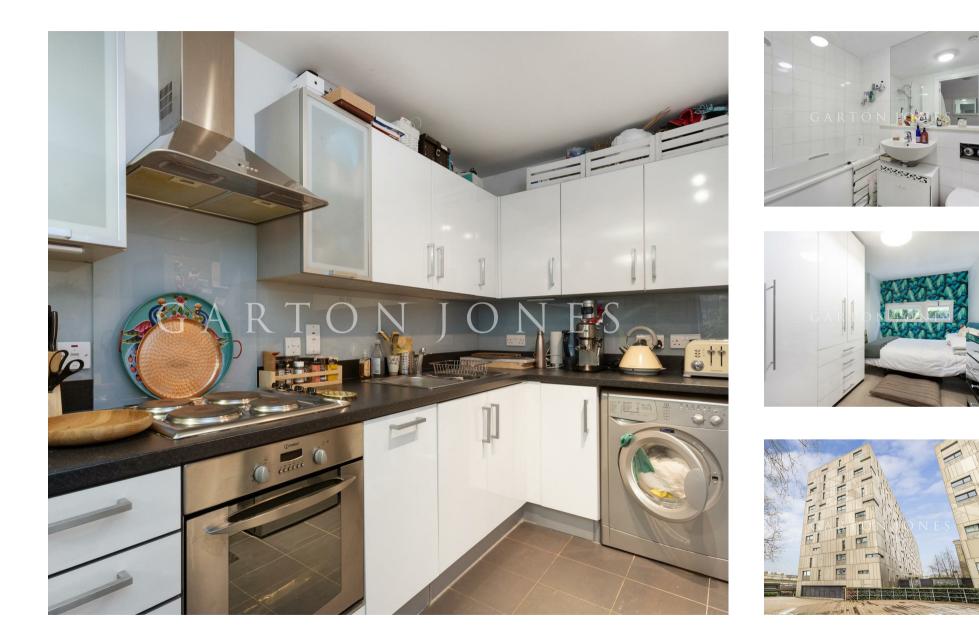

## £525,000 Leasehold

A ONE DOUBLE BEDROOM apartment for sale of approx. 480 sq.ft (44.57 sq.m) in Woods House, one of the buildings forming the popular GROSVENOR WATERSIDE development in Chelsea. The apartment has an open plan reception room opening to a private decked terrace leading on to a communal garden, a modern kitchen, bathroom and storage including built in wardrobes to the bedroom. On-site amenities include a Sainsbury's convenience store as well as a coffee shop & bakery, a crèche and Purple Dragon private kids club. There is also an on-site residents' gym and spa (additional membership required). Grosvenor Waterside also benefits from close proximity to a collection of boutiques, pavement lined cafes and galleries along Pimlico Road with Victoria also nearby, Sloane Square is also just moments away offering a wide range of designer shops, bars and eateries.

EPC Rating: B (82)

Council Tax: Westminster Council (band D).

- 480 Sq.ft (44.57 Sq.m)
- 1 Double Bedroom
- Open Plan Reception Room
- $\cdot\,$ Modern Kitchen
- $\cdot$  Bathroom
- 24 Hour Concierge
- Private Decked Terrace
- Overlooking Communal Gardens
- On-Site Sainsbury's, Creche, Coffee Shop & Purple Dragon Private Kids Club
- Walking Distance To Sloane Square & Victoria Station