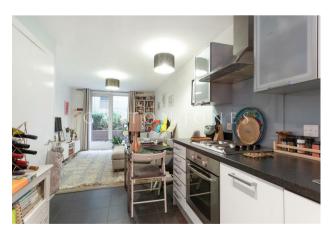

## £525,000 Leasehold

A ONE DOUBLE BEDROOM apartment for sale of approx. 480 sq.ft (44.57 sq.m) in Woods House, one of the buildings forming the popular GROSVENOR WATERSIDE development in Chelsea. The apartment has an open plan reception room opening to a private decked terrace leading on to a communal garden, a modern kitchen, bathroom and storage including built in wardrobes to the bedroom. On-site amenities include a Sainsbury's convenience store as well as a coffee shop & bakery, a crèche and Purple Dragon private kids club. There is also an on-site residents' gym and spa (additional membership required). Grosvenor Waterside also benefits from close proximity to a collection of boutiques, pavement lined cafes and galleries along Pimlico Road with Victoria also nearby, Sloane Square is also just moments away offering a wide range of designer shops, bars and eateries.

EPC Rating: B (82)

Council Tax: Westminster Council (band D).

- 480 Sq.ft (44.57 Sq.m)
- 1 Double Bedroom
- Open Plan Reception Room
- $\cdot\,$ Modern Kitchen
- $\cdot$  Bathroom
- 24 Hour Concierge
- Private Decked Terrace
- Overlooking Communal Gardens
- On-Site Sainsbury's, Creche, Coffee Shop & Purple Dragon Private Kids Club
- Walking Distance To Sloane Square & Victoria Station