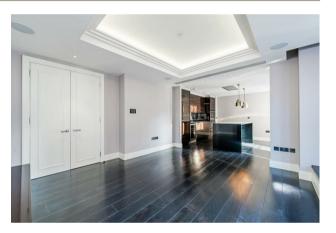

### £945,000 Leasehold

A beautifully presented apartment for SALE of approx. 753 sq.ft (70 sq.m) in this small secure building in Belgravia. This spacious apartment is finished to a high standard and further benefits from a DOUBLE BEDROOM with a flat screen wall mounted Samsung TV, fitted wardrobes and a luxury en-suite bathroom. Additionally there is an OPEN PLAN reception room with a wall mounted flat screen TV, a smart kitchen with integrated appliances including a wine cooler and induction hob, comfort cooling, a video entry phone system, a guest cloakroom and a Crestron iPad controlled home system. 24 HOUR CONCIERGE.

Council Tax: Band F (Westminster Council)

EPC Rating: C

EPC certificate available on request.

- 753 Sq.ft (70 Sq.m)
- $\cdot\,$  One Double Bedroom
- Open Plan Reception Room
- Smart Kitchen With Integrated Appliances
- Luxury En-Suite Bathroom
- Video Entry Phone System
- 24 Hour Concierge
- $\cdot\,$  Crestron iPad Controlled Home System
- $\cdot\,$  Close To Victoria Station & Sloane Square
- Moments From The Amenities And Many Eateries of Sloane Square, Pimlico Road and Belgravia