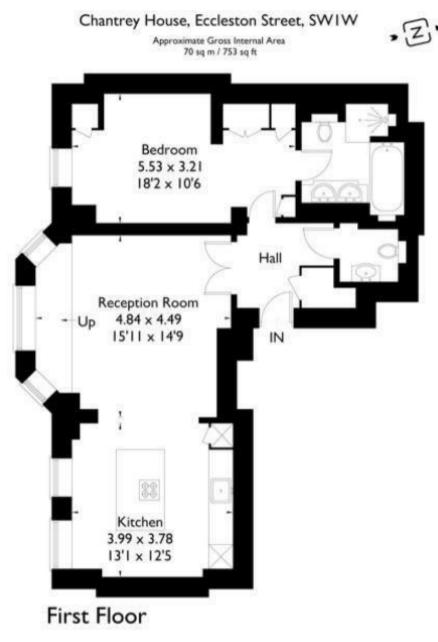

Council Tax: Band F (Westminster Council)

EPC Rating: C

EPC certificate available on request.

- 753 Sq.ft (70 Sq.m)
- $\cdot\,$  One Double Bedroom
- Open Plan Reception Room
- Smart Kitchen With Integrated Appliances
- Luxury En-Suite Bathroom
- Video Entry Phone System
- 24 Hour Concierge
- $\cdot\,$  Crestron iPad Controlled Home System
- $\cdot\,$  Close To Victoria Station & Sloane Square
- Moments From The Amenities And Many Eateries of Sloane Square, Pimlico Road and Belgravia