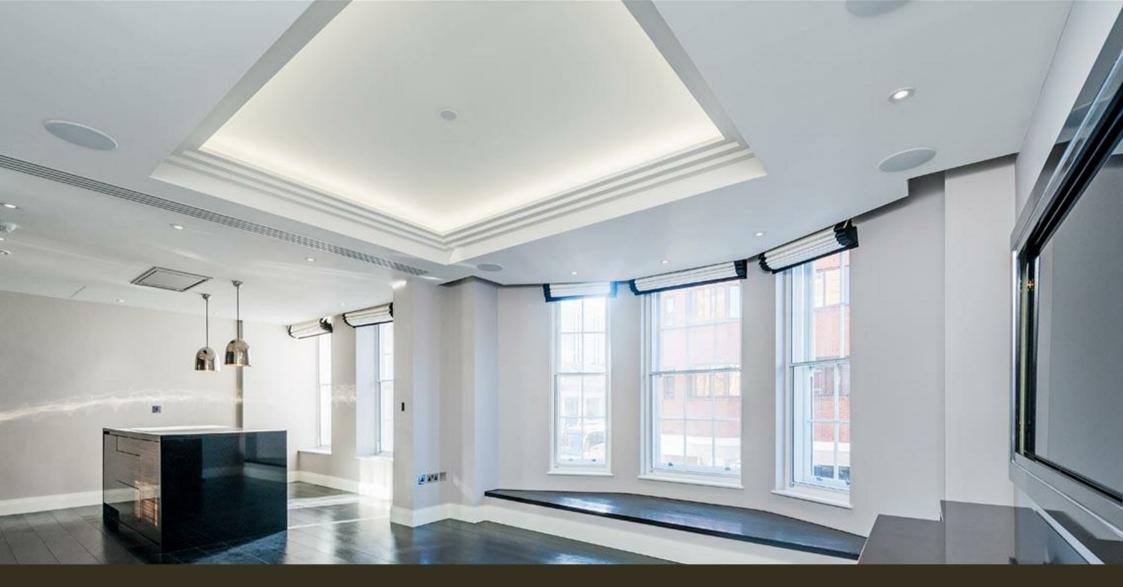

### £945,000 Leasehold

A beautifully presented apartment for SALE of approx. 753 sq.ft (70 sq.m) in this small secure building in Belgravia. This spacious apartment is finished to a high standard and further benefits from a DOUBLE BEDROOM with a flat screen wall mounted Samsung TV, fitted wardrobes and a luxury en-suite bathroom. Additionally there is an OPEN PLAN reception room with a wall mounted flat screen TV, a smart kitchen with integrated appliances including a wine cooler and induction hob, comfort cooling, a video entry phone system, a guest cloakroom and a Crestron iPad controlled home system. 24 HOUR CONCIERGE.

Council Tax: Band F (Westminster Council)

EPC Rating: C

EPC certificate available on request.

- 753 Sq.ft (70 Sq.m)
- $\cdot\,$  One Double Bedroom
- Open Plan Reception Room
- Smart Kitchen With Integrated Appliances
- Luxury En-Suite Bathroom
- Video Entry Phone System
- 24 Hour Concierge
- $\cdot\,$  Crestron iPad Controlled Home System
- $\cdot\,$  Close To Victoria Station & Sloane Square
- Moments From The Amenities And Many Eateries of Sloane Square, Pimlico Road and Belgravia