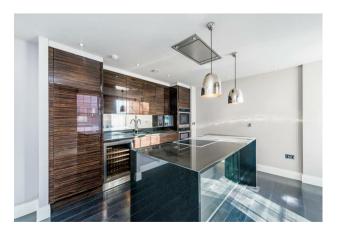

### £945,000 Leasehold

A beautifully presented apartment for SALE of approx. 753 sq.ft (70 sq.m) in this small secure building in Belgravia. This spacious apartment is finished to a high standard and further benefits from a DOUBLE BEDROOM with a flat screen wall mounted Samsung TV, fitted wardrobes and a luxury en-suite bathroom. Additionally there is an OPEN PLAN reception room with a wall mounted flat screen TV, a smart kitchen with integrated appliances including a wine cooler and induction hob, comfort cooling, a video entry phone system, a guest cloakroom and a Crestron iPad controlled home system. 24 HOUR CONCIERGE.

Council Tax: Band F (Westminster Council)

EPC Rating: C

EPC certificate available on request.

- 753 Sq.ft (70 Sq.m)
- $\cdot\,$  One Double Bedroom
- Open Plan Reception Room
- Smart Kitchen With Integrated Appliances
- Luxury En-Suite Bathroom
- Video Entry Phone System
- 24 Hour Concierge
- $\cdot\,$  Crestron iPad Controlled Home System
- $\cdot\,$  Close To Victoria Station & Sloane Square
- Moments From The Amenities And Many Eateries of Sloane Square, Pimlico Road and Belgravia