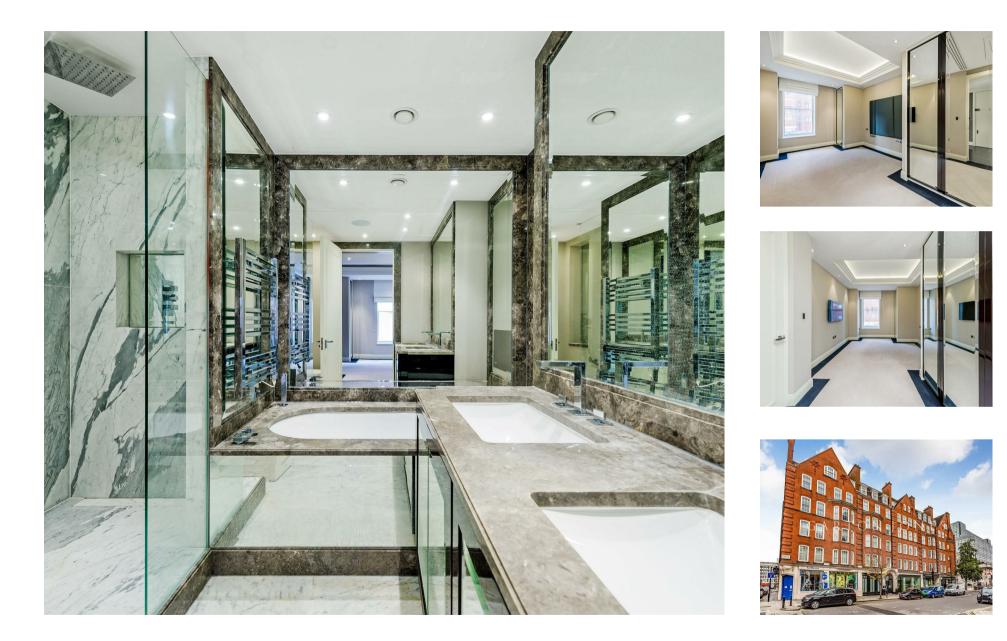

### £945,000 Leasehold

A beautifully presented apartment for SALE of approx. 753 sq.ft (70 sq.m) in this small secure building in Belgravia. This spacious apartment is finished to a high standard and further benefits from a DOUBLE BEDROOM with a flat screen wall mounted Samsung TV, fitted wardrobes and a luxury en-suite bathroom. Additionally there is an OPEN PLAN reception room with a wall mounted flat screen TV, a smart kitchen with integrated appliances including a wine cooler and induction hob, comfort cooling, a video entry phone system, a guest cloakroom and a Crestron iPad controlled home system. 24 HOUR CONCIERGE.

Council Tax: Band F (Westminster Council)

EPC Rating: C

EPC certificate available on request.

- 753 Sq.ft (70 Sq.m)
- $\cdot\,$  One Double Bedroom
- Open Plan Reception Room
- Smart Kitchen With Integrated Appliances
- Luxury En-Suite Bathroom
- Video Entry Phone System
- 24 Hour Concierge
- $\cdot\,$  Crestron iPad Controlled Home System
- $\cdot\,$  Close To Victoria Station & Sloane Square
- Moments From The Amenities And Many Eateries of Sloane Square, Pimlico Road and Belgravia