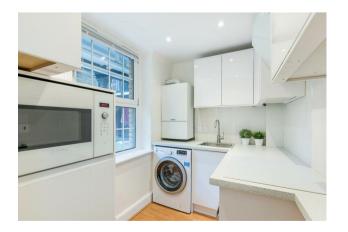

#### £440 Per Week

A bright and neutrally decorated studio apartment to rent of approx. 301 sq.ft (28sq.m) in a secure and desirable location close the banks of the River Thames. The living space comprises of an open plan area with direct access to the courtyard, a modern kitchen, shower room and good storage. The apartment is situated opposite Chelsea Barracks and Chelsea Bridge and is within walking distance to the many shops, boutiques and shopping facilities on Kings Road. Our office is on-site at Grosvenor Waterside (underneath Bramah House) and there is also an on-site Sainsbury's Local, a coffee shop, crèche and Purple Dragon private kids' club. The additional amenities and the excellent transport links of both Sloane Square and Victoria with link to the Gatwick Express are within walking distance.

### GARTON JONES.COM

8 Gatliff Road Grosvenor Waterside Chelsea London Lettings: +44 (0) 20 7730 5007 gws@gartonjones.com www.gartonjones.com

SW1W 8DP

- · 301 Sq.ft (28 Sq.m)
- · Studio Apartment
- · Shower Room
- · Open Plan Living
- · Modern Kitchen
- Furnished
- · Wooden Flooring
- · Direct Access To Courtyard
- · On-Site Sainsbury's, Coffee Shop & Bakery, Purple Dragon Private Kids Club & Crèche
- Walking Distance To Sloane Square & Victoria Station