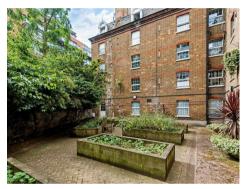

#### £440 Per Week

A bright and neutrally decorated studio apartment to rent of approx. 301 sq.ft (28sq.m) in a secure and desirable location close the banks of the River Thames. The living space comprises of an open plan area with direct access to the courtyard, a modern kitchen, shower room and good storage. The apartment is situated opposite Chelsea Barracks and Chelsea Bridge and is within walking distance to the many shops, boutiques and shopping facilities on Kings Road. Our office is on-site at Grosvenor Waterside (underneath Bramah House) and there is also an on-site Sainsbury's Local, a coffee shop, crèche and Purple Dragon private kids' club. The additional amenities and the excellent transport links of both Sloane Square and Victoria with link to the Gatwick Express are within walking distance.