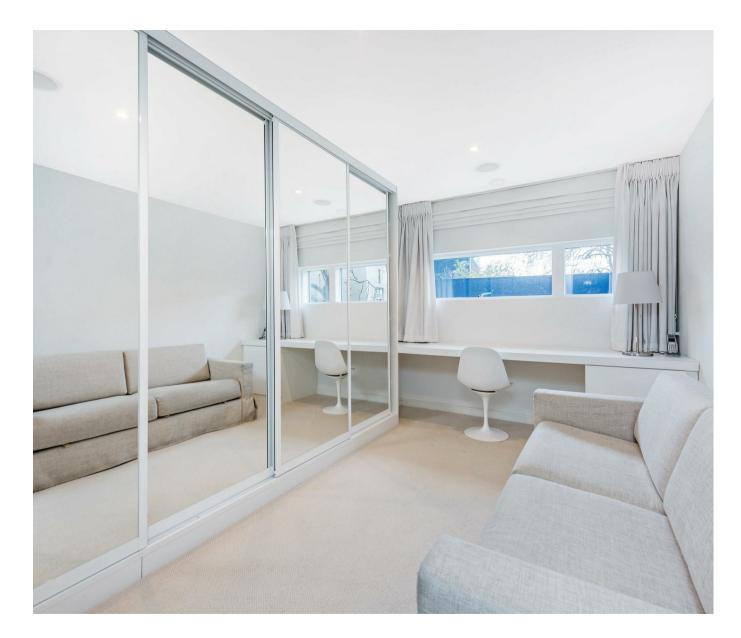

## £1,200,000 Leasehold

An immaculate TWO bedroom apartment for sale of approx. 830sq.ft (77.1sq.m) in Caro Point, Grosvenor Waterside. The apartment has an open plan reception room with access to a PRIVATE BALCONY, a kitchen with newly installed integrated appliances and breakfast bar. There is good storage including a utility cupboard housing a washer/dryer and built in wardrobes to both bedrooms and 2 bathrooms (1 en-suite). SECURE UNDERGROUND PARKING. Residents have the use of 24-HOUR CONCIERGE, GYM & SPA. On-site Sainsbury's Local, coffee shop and private kids club. Additional amenities including shops, restaurants and the excellent transport links of both Sloane Square and Victoria Station with Gatwick express are within walking distance. Also within easy access to the open green spaces of Battersea Park and Power Station development, King's Road and designer boutiques on Sloane Street.

Council Tax: Westminster City Council (band F)

EPC Rating: B (84)

- 830 Sq.ft (77.1 Sq.m)
- 2 Bedrooms
- 2 Bathrooms (1 En-Suite)
- Open Plan Reception Room
- Kitchen With Miele Integrated Appliances
- 24 Hour Concierge
- Secure Underground Parking
- $\cdot\,$  On-Site Leisure Suite With Gym & Spa Facilities
- On-Site Sainsbury's, Coffee Shop, Crèche & Purple Dragon Private Kids Club
- Walking Distance To Sloane Square & Victoria Transport Links & Amenities