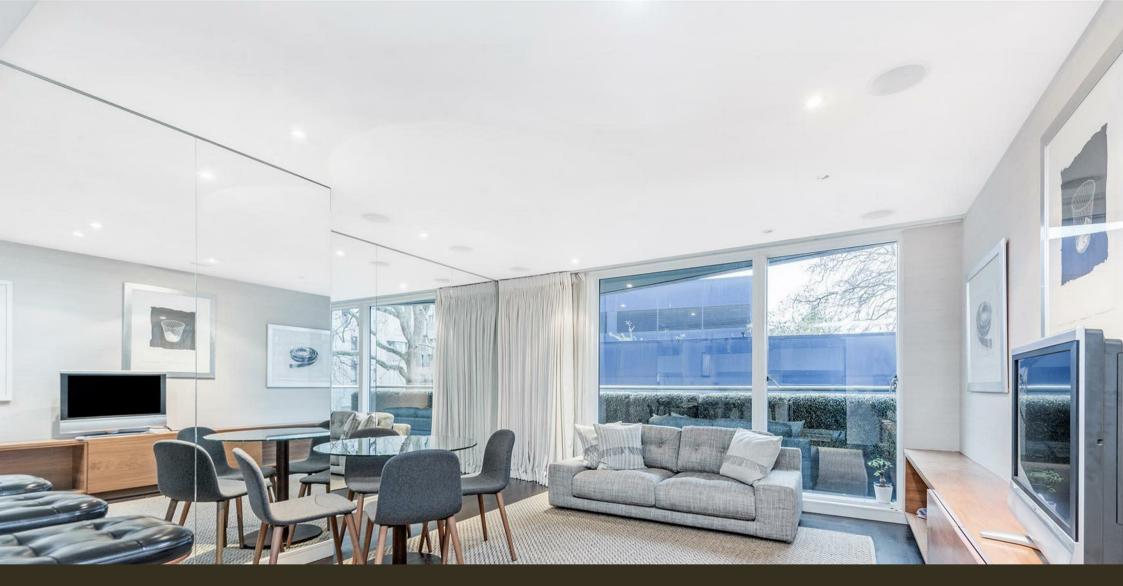

## £1,200,000 Leasehold

An immaculate TWO bedroom apartment for sale of approx. 830sq.ft (77.1sq.m) in Caro Point, Grosvenor Waterside. The apartment has an open plan reception room with access to a PRIVATE BALCONY, a kitchen with newly installed integrated appliances and breakfast bar. There is good storage including a utility cupboard housing a washer/dryer and built in wardrobes to both bedrooms and 2 bathrooms (1 en-suite). SECURE UNDERGROUND PARKING. Residents have the use of 24-HOUR CONCIERGE, GYM & SPA. On-site Sainsbury's Local, coffee shop and private kids club. Additional amenities including shops, restaurants and the excellent transport links of both Sloane Square and Victoria Station with Gatwick express are within walking distance. Also within easy access to the open green spaces of Battersea Park and Power Station development, King's Road and designer boutiques on Sloane Street.

Council Tax: Westminster City Council (band F)

EPC Rating: B (84)

- 830 Sq.ft (77.1 Sq.m)
- 2 Bedrooms
- 2 Bathrooms (1 En-Suite)
- Open Plan Reception Room
- Kitchen With Miele Integrated Appliances
- 24 Hour Concierge
- Secure Underground Parking
- $\cdot\,$  On-Site Leisure Suite With Gym & Spa Facilities
- On-Site Sainsbury's, Coffee Shop, Crèche & Purple Dragon Private Kids Club
- Walking Distance To Sloane Square & Victoria Transport Links & Amenities