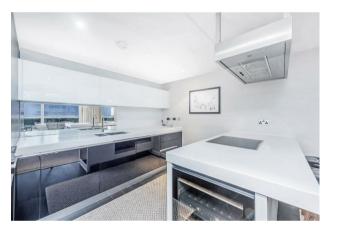

## £1,200,000 Leasehold

An immaculate TWO bedroom apartment for sale of approx. 830sq.ft (77.1sq.m) in Caro Point, Grosvenor Waterside. The apartment has an open plan reception room with access to a PRIVATE BALCONY, a kitchen with newly installed integrated appliances and breakfast bar. There is good storage including a utility cupboard housing a washer/dryer and built in wardrobes to both bedrooms and 2 bathrooms (1 en-suite). SECURE UNDERGROUND PARKING. Residents have the use of 24-HOUR CONCIERGE, GYM & SPA. On-site Sainsbury's Local, coffee shop and private kids club. Additional amenities including shops, restaurants and the excellent transport links of both Sloane Square and Victoria Station with Gatwick express are within walking distance. Also within easy access to the open green spaces of Battersea Park and Power Station development, King's Road and designer boutiques on Sloane Street.

Council Tax: Westminster City Council (band F)

EPC Rating: B (84)

- 830 Sq.ft (77.1 Sq.m)
- 2 Bedrooms
- 2 Bathrooms (1 En-Suite)
- Open Plan Reception Room
- Kitchen With Miele Integrated Appliances
- 24 Hour Concierge
- Secure Underground Parking
- $\cdot\,$  On-Site Leisure Suite With Gym & Spa Facilities
- On-Site Sainsbury's, Coffee Shop, Crèche & Purple Dragon Private Kids Club
- Walking Distance To Sloane Square & Victoria Transport Links & Amenities