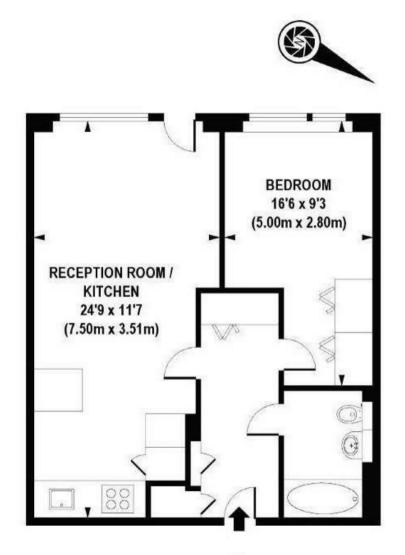

#### GARTON JONES.COM

APPROX. GROSS INTERNAL FLOOR AREA 518 sq. ft / 48.08 sq. m