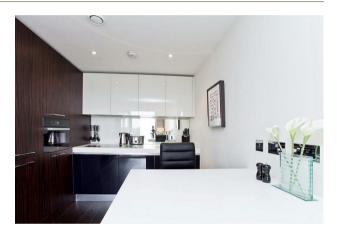

## £725 Per Week

A ONE DOUBLE BEDROOM apartment to rent of approx. 518sq.ft (48.08sq.m) in Caro Point, part of the popular Grosvenor Waterside development in Chelsea that surrounds the historic Grosvenor Dock. This FURNISHED apartment benefits from an open plan reception room with full width floor to ceiling windows. There is an integrated kitchen, double bedroom with built in wardrobes and wood flooring and there is a utility cupboard/storage housing washing machine. 24 HOUR CONCIERGE, GYM and SPA. On-site Sainsbury's Local, coffee shop and private kids club. SLOANE SQUARE and VICTORIA station with Gatwick Express are within walking distance. Battersea Park is also just a short stroll away across Chelsea Bridge.

12 month minimum term. 5 week deposit required.

To check broadband and mobile phone coverage, please visit Ofcom: ofcom.org.uk/phones-telecoms-and-internet/advice-for-consumers/advice/ofcom-checker

- 518 Sq.ft (48.08 Sq.m)
- 2 Double Bedrooms
- $\cdot\,$  Open Plan Reception Room
- Modern Integrated Kitchen
- Luxurious Bathroom
- 24 Hour Concierge
- Private Balcony
- $\cdot\,$  Residents Leisure Suite with Gym & Spa Facilities
- On-Site Sainsbury's, Creche, Coffee Shop & Purple Dragon Private Kids Club
- Walking Distance to Sloane Square & Victoria Station