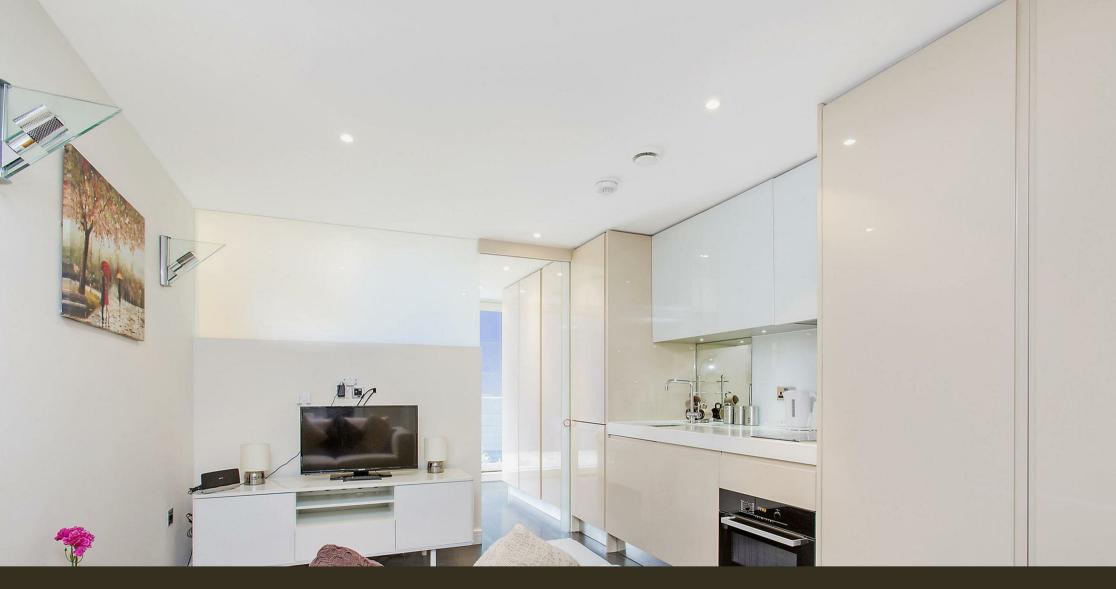

#### £575 Per Week

A Manhattan style STUDIO apartment to RENT of approx. 367 sq.ft (34.1 sq.m) in Caro Point, Grosvenor Waterside development in Chelsea. The apartment has wood flooring and an open plan reception room with an integrated kitchen, and sliding door to bedroom. There is very good storage including a utility cupboard housing a washer/dryer and built in wardrobes to the bedroom and there is a modern shower room. Residents also benefit from 24 HOUR CONCIERGE, GYM & SPA. On-site Sainsbury's Local, coffee shop and private kids club. SLOANE SQUARE & VICTORIA Station with Gatwick Express are within walking distance. Battersea Park is also just a short stroll away across Chelsea Bridge.

### GARTON JONES.COM

8 Gatliff Road Grosvenor Waterside

Chelsea London

SW1W 8DP

ad Lettings:

+44 (0) 20 7730 5007 gws@gartonjones.com

www.gartonjones.com

- · 367 Sq.ft (34.1 Sq.m)
- · Manhattan Style Studio Apartment
- · Open Plan Reception Room
- · Integrated Kitchen
- · Shower Room
- · 24 Hour Concierge
- · Good Storage
- · Smart Leisure Suite With Gym & Spa Facilities
- · On-Site Sainsbury's & Close to Sloane Square Transport Links & Amenities