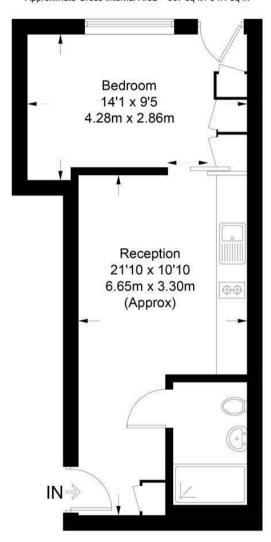

## GARTON JONES.COM

Caro Point

Approximate Gross Internal Area = 367 sq ft / 34.1 sq m