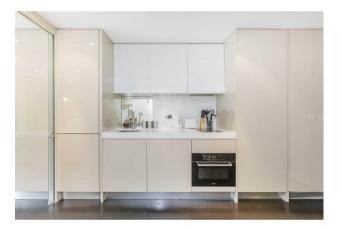

#### £575 Per Week

A Manhattan style STUDIO apartment to RENT of approx. 367 sq.ft (34.1 sq.m) in Caro Point, Grosvenor Waterside development in Chelsea. The apartment has wood flooring and an open plan reception room with an integrated kitchen, and sliding door to bedroom. There is very good storage including a utility cupboard housing a washer/dryer and built in wardrobes to the bedroom and there is a modern shower room. Residents also benefit from 24 HOUR CONCIERGE, GYM & SPA. On-site Sainsbury's Local, coffee shop and private kids club. SLOANE SQUARE & VICTORIA Station with Gatwick Express are within walking distance. Battersea Park is also just a short stroll away across Chelsea Bridge.

### GARTON JONES.COM

8 Gatliff Road Grosvenor Waterside

Chelsea London

SW1W 8DP

ad Lettings:

+44 (0) 20 7730 5007 gws@gartonjones.com

www.gartonjones.com

- · 367 Sq.ft (34.1 Sq.m)
- · Manhattan Style Studio Apartment
- · Open Plan Reception Room
- · Integrated Kitchen
- · Shower Room
- · 24 Hour Concierge
- · Good Storage
- · Smart Leisure Suite With Gym & Spa Facilities
- · On-Site Sainsbury's & Close to Sloane Square Transport Links & Amenities