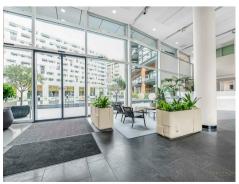

#### £575 Per Week

A Manhattan style STUDIO apartment to RENT of approx. 367 sq.ft (34.1 sq.m) in Caro Point, Grosvenor Waterside development in Chelsea. The apartment has wood flooring and an open plan reception room with an integrated kitchen, and sliding door to bedroom. There is very good storage including a utility cupboard housing a washer/dryer and built in wardrobes to the bedroom and there is a modern shower room. Residents also benefit from 24 HOUR CONCIERGE, GYM & SPA. On-site Sainsbury's Local, coffee shop and private kids club. SLOANE SQUARE & VICTORIA Station with Gatwick Express are within walking distance. Battersea Park is also just a short stroll away across Chelsea Bridge.

### GARTON JONES.COM

8 Gatliff Road Grosvenor Waterside

Chelsea London

SW1W 8DP

ad Lettings:

+44 (0) 20 7730 5007 gws@gartonjones.com

www.gartonjones.com

- · 367 Sq.ft (34.1 Sq.m)
- · Manhattan Style Studio Apartment
- · Open Plan Reception Room
- · Integrated Kitchen
- · Shower Room
- · 24 Hour Concierge
- · Good Storage
- · Smart Leisure Suite With Gym & Spa Facilities
- · On-Site Sainsbury's & Close to Sloane Square Transport Links & Amenities