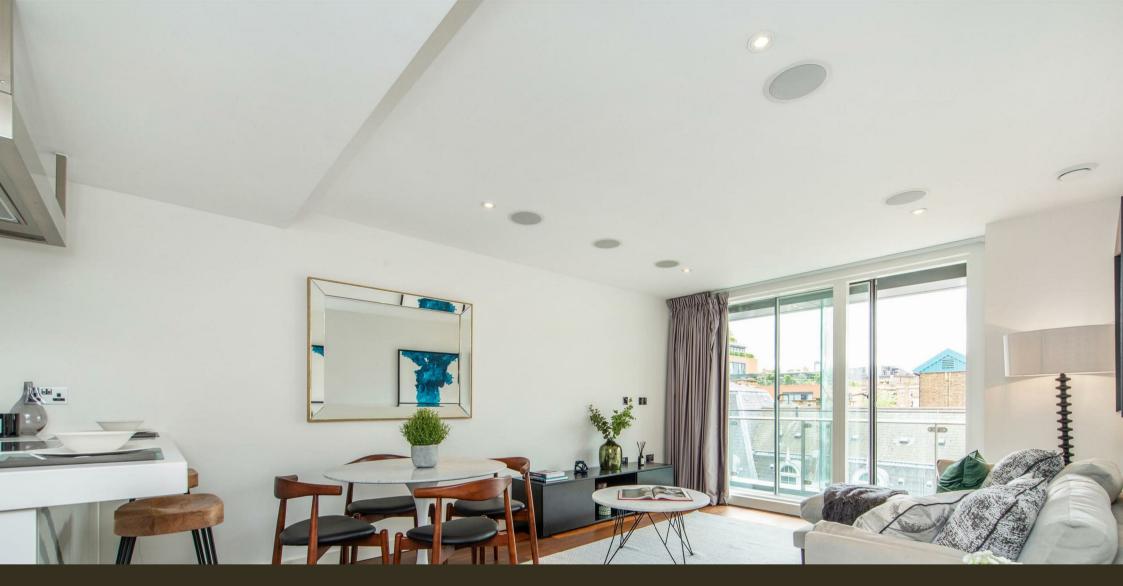

### £1,107 Per Week

A 2 DOUBLE BEDROOM apartment to rent of approx. 838sq.ft (77.8sq.m) in Moore House, Grosvenor Waterside, located close to the banks of the River Thames by Chelsea Bridge. This beautifully FURNISHED (option to unfurnish) apartment benefits from an L Shaped open plan reception room with access to private balcony with far reaching views, kitchen with Miele integrated appliances including a wine cooler, wood flooring, comfort cooling, en-suite bathroom plus separate shower room, excellent storage including a utility cupboard housing a washer dryer and built in wardrobes to the master bedroom. There is UNDERGROUND PARKING. 24 HOUR CONCIERGE, GYM & SPA. On-site Sainsbury's Local, coffee shop and private kids club. SLOANE SOUARE & VICTORIA station with Gatwick Express are within walking distance.

### GARTON JONES.COM

8 Gatliff Road Grosvenor Waterside Chelsea London SW1W 8DP Sales +44 (0) 20 7730 5007 gws@gartonjones.com www.gartonjones.com

- · 838 Sq.ft (77.8 Sq.m)
- · 2 Double Bedrooms
- · Open Plan Reception Room
- · Kitchen with Integrated Appliances
- · En-Suite Bathroom & Separate Shower Room
- · 24 Hour Concierge
- · Secure Underground Parking Space
- On-Site Gym, Spa, Crèche and Private Kids' Club
- · On-Site Sainsbury's Local and Coffee Shop
- Within Walking Distance of Sloane Square and Victoria Stations