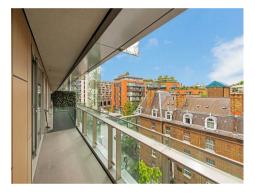

### £1,107 Per Week

A 2 DOUBLE BEDROOM apartment to rent of approx. 838sq.ft (77.8sq.m) in Moore House, Grosvenor Waterside, located close to the banks of the River Thames by Chelsea Bridge. This beautifully FURNISHED (option to unfurnish) apartment benefits from an L Shaped open plan reception room with access to private balcony with far reaching views, kitchen with Miele integrated appliances including a wine cooler, wood flooring, comfort cooling, en-suite bathroom plus separate shower room, excellent storage including a utility cupboard housing a washer dryer and built in wardrobes to the master bedroom. There is UNDERGROUND PARKING. 24 HOUR CONCIERGE, GYM & SPA. On-site Sainsbury's Local, coffee shop and private kids club. SLOANE SOUARE & VICTORIA station with Gatwick Express are within walking distance.

### GARTON JONES.COM

8 Gatliff Road Grosvenor Waterside Chelsea London SW1W 8DP Sales +44 (0) 20 7730 5007 gws@gartonjones.com www.gartonjones.com

- · 838 Sq.ft (77.8 Sq.m)
- · 2 Double Bedrooms
- · Open Plan Reception Room
- · Kitchen with Integrated Appliances
- · En-Suite Bathroom & Separate Shower Room
- · 24 Hour Concierge
- · Secure Underground Parking Space
- On-Site Gym, Spa, Crèche and Private Kids' Club
- · On-Site Sainsbury's Local and Coffee Shop
- Within Walking Distance of Sloane Square and Victoria Stations