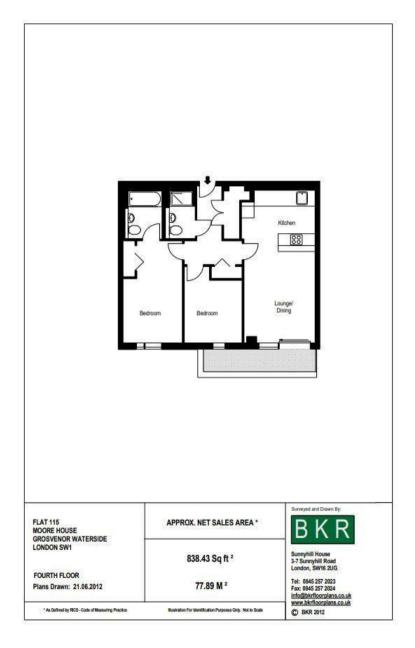

### £1,107 Per Week

A 2 DOUBLE BEDROOM apartment to rent of approx. 838sq.ft (77.8sq.m) in Moore House, Grosvenor Waterside, located close to the banks of the River Thames by Chelsea Bridge. This beautifully FURNISHED (option to unfurnish) apartment benefits from an L Shaped open plan reception room with access to private balcony with far reaching views, kitchen with Miele integrated appliances including a wine cooler, wood flooring, comfort cooling, en-suite bathroom plus separate shower room, excellent storage including a utility cupboard housing a washer dryer and built in wardrobes to the master bedroom. There is UNDERGROUND PARKING. 24 HOUR CONCIERGE, GYM & SPA. On-site Sainsbury's Local, coffee shop and private kids club. SLOANE SOUARE & VICTORIA station with Gatwick Express are within walking distance.

### GARTON JONES.COM

8 Gatliff Road Grosvenor Waterside Chelsea London SW1W 8DP Sales +44 (0) 20 7730 5007 gws@gartonjones.com www.gartonjones.com

- · 838 Sq.ft (77.8 Sq.m)
- · 2 Double Bedrooms
- · Open Plan Reception Room
- · Kitchen with Integrated Appliances
- · En-Suite Bathroom & Separate Shower Room
- · 24 Hour Concierge
- · Secure Underground Parking Space
- On-Site Gym, Spa, Crèche and Private Kids' Club
- · On-Site Sainsbury's Local and Coffee Shop
- Within Walking Distance of Sloane Square and Victoria Stations