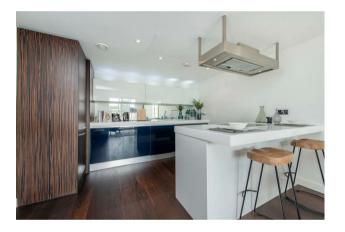

### £1,107 Per Week

A 2 DOUBLE BEDROOM apartment to rent of approx. 838sq.ft (77.8sq.m) in Moore House, Grosvenor Waterside, located close to the banks of the River Thames by Chelsea Bridge. This beautifully FURNISHED (option to unfurnish) apartment benefits from an L Shaped open plan reception room with access to private balcony with far reaching views, kitchen with Miele integrated appliances including a wine cooler, wood flooring, comfort cooling, en-suite bathroom plus separate shower room, excellent storage including a utility cupboard housing a washer dryer and built in wardrobes to the master bedroom. There is UNDERGROUND PARKING. 24 HOUR CONCIERGE, GYM & SPA. On-site Sainsbury's Local, coffee shop and private kids club. SLOANE SOUARE & VICTORIA station with Gatwick Express are within walking distance.

### GARTON JONES.COM

8 Gatliff Road Grosvenor Waterside Chelsea London SW1W 8DP Sales +44 (0) 20 7730 5007 gws@gartonjones.com www.gartonjones.com

- · 838 Sq.ft (77.8 Sq.m)
- · 2 Double Bedrooms
- · Open Plan Reception Room
- · Kitchen with Integrated Appliances
- · En-Suite Bathroom & Separate Shower Room
- · 24 Hour Concierge
- · Secure Underground Parking Space
- On-Site Gym, Spa, Crèche and Private Kids' Club
- · On-Site Sainsbury's Local and Coffee Shop
- Within Walking Distance of Sloane Square and Victoria Stations