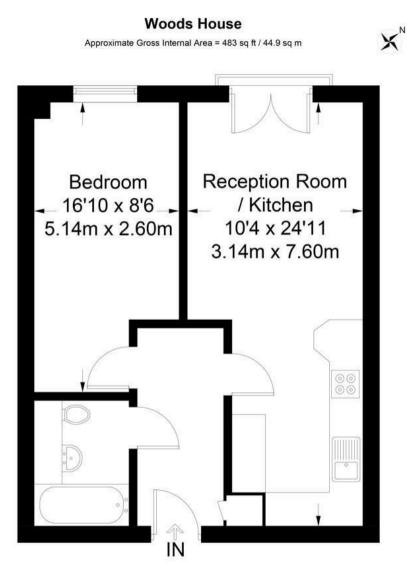

### £475,000 Leasehold

A great opportunity to buy a ONE DOUBLE bedroom apartment of approx. 483sq.ft (44.9sq.m) in Woods House, part of the popular Grosvenor Waterside development in Chelsea. This apartment is bright and well maintained and has an open plan reception room with a Juliette style balcony overlooking communal gardens. The kitchen has a breakfast bar, a built in oven and hob and a washing machine is also included. There is a modern bathroom. 24 HOUR CONCIERGE. On-site Sainsbury's Local, coffee shop, gym and spa (payable) and private kids' club. SLOANE SQUARE & VICTORIA station with Gatwick Express are within walking distance.

## GARTON JONES.COM

Not to scale, for guidance only and must not be relied upon as a statement of fact.

All measurements and areas are approximate only and have been prepared in accordance with the current edition of the RICS Code of Measuring Practice.