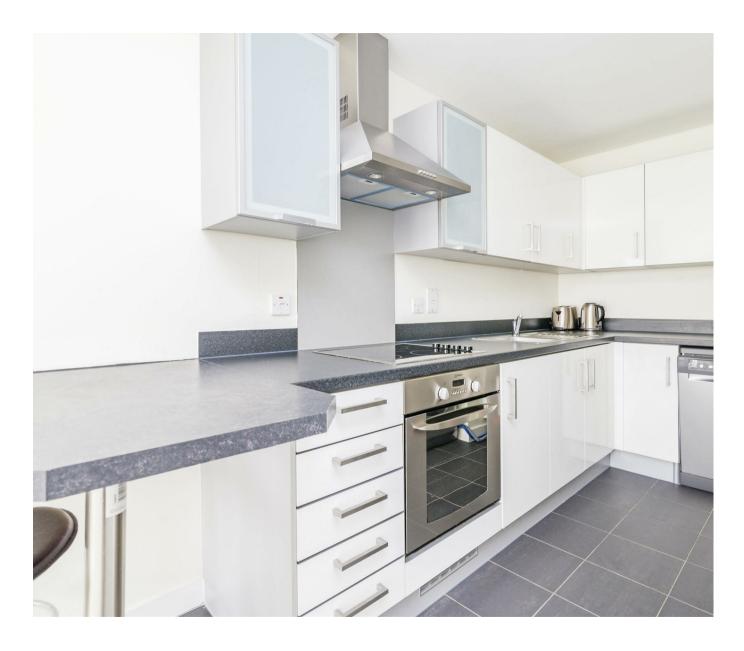

### £475,000 Leasehold

A great opportunity to buy a ONE DOUBLE bedroom apartment of approx. 483sq.ft (44.9sq.m) in Woods House, part of the popular Grosvenor Waterside development in Chelsea. This apartment is bright and well maintained and has an open plan reception room with a Juliette style balcony overlooking communal gardens. The kitchen has a breakfast bar, a built in oven and hob and a washing machine is also included. There is a modern bathroom. 24 HOUR CONCIERGE. On-site Sainsbury's Local, coffee shop, gym and spa (payable) and private kids' club. SLOANE SQUARE & VICTORIA station with Gatwick Express are within walking distance.

#### GARTON JONES.COM

8 Gatliff Road Grosvenor Waterside Chelsea London SW1W 8DP Sales +44 (0) 20 7730 5007 gws@gartonjones.com www.gartonjones.com

- · 483 Sq.ft (44.9 Sq.m)
- · One Double Bedroom
- · Open Plan Reception Room
- · Modern Kitchen
- · Bathroom
- · 24 Hour Concierge
- · Juliette Style Balcony
- On-Site Sainsbury's, The Locals Coffee Shop & Bakery, Big Horizons Crèche & Purple Dragon Private Kids Club
- Walking Distance to Sloane Square & Victoria Transport Links & Amenities
- $\cdot\,$  On-Site Residents' Gym & Spa (Payable)