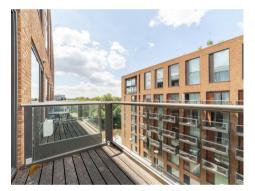

#### £675 Per Week

An very well-proportioned 1 DOUBLE BEDROOM apartment of approx. 678 sq.ft (63 sq.m) in Cubitt Building, one of the buildings forming the popular Grosvenor Waterside development that surrounds the historic Grosvenor Dock. This FURNISHED apartment overlooks the dock and further benefits from floor to ceiling windows, an open plan reception room, a smart fitted kitchen (with a worktop mounted dishwasher), 2 spacious balconies, a utility cupboard and wood flooring. 24 HOUR CONCIERGE, GYM & SPA. On-site Sainsbury's Local, coffee shop and private kids club. SLOANE SQUARE & VICTORIA station with Gatwick Express are within walking distance. Battersea Park is also just a short stroll away across Chelsea Bridge.

### GARTON JONES.COM

8 Gatliff Road Grosvenor Waterside Chelsea London SW1W 8DP Sales +44 (0) 20 7730 5007 gws@gartonjones.com www.gartonjones.com

- 678 Sq.ft (63 Sq.m)
- · 1 Double Bedroom Apartment
- · Open Plan Reception Room
- · Kitchen With Integrated Appliances
- · Bathroom Suite
- · 24 Hour Concierge Service
- · 2 Dock Facing Balconies
- · On-Site Residents' Gym & Spa Facilities
- · On-Site Sainsbury's, Coffee Shop, Crèche & Purple Dragon Private Kids Club
- Within Walking Distance Of Sloane Square & Victoria Station