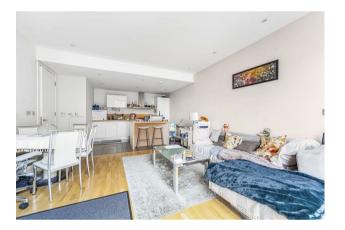

#### £675 Per Week

An very well-proportioned 1 DOUBLE BEDROOM apartment of approx. 678 sq.ft (63 sq.m) in Cubitt Building, one of the buildings forming the popular Grosvenor Waterside development that surrounds the historic Grosvenor Dock. This FURNISHED apartment overlooks the dock and further benefits from floor to ceiling windows, an open plan reception room, a smart fitted kitchen (with a worktop mounted dishwasher), 2 spacious balconies, a utility cupboard and wood flooring. 24 HOUR CONCIERGE, GYM & SPA. On-site Sainsbury's Local, coffee shop and private kids club. SLOANE SQUARE & VICTORIA station with Gatwick Express are within walking distance. Battersea Park is also just a short stroll away across Chelsea Bridge.

### GARTON JONES.COM

8 Gatliff Road Grosvenor Waterside Chelsea London SW1W 8DP Sales +44 (0) 20 7730 5007 gws@gartonjones.com www.gartonjones.com

- 678 Sq.ft (63 Sq.m)
- · 1 Double Bedroom Apartment
- · Open Plan Reception Room
- · Kitchen With Integrated Appliances
- · Bathroom Suite
- · 24 Hour Concierge Service
- · 2 Dock Facing Balconies
- · On-Site Residents' Gym & Spa Facilities
- · On-Site Sainsbury's, Coffee Shop, Crèche & Purple Dragon Private Kids Club
- Within Walking Distance Of Sloane Square & Victoria Station