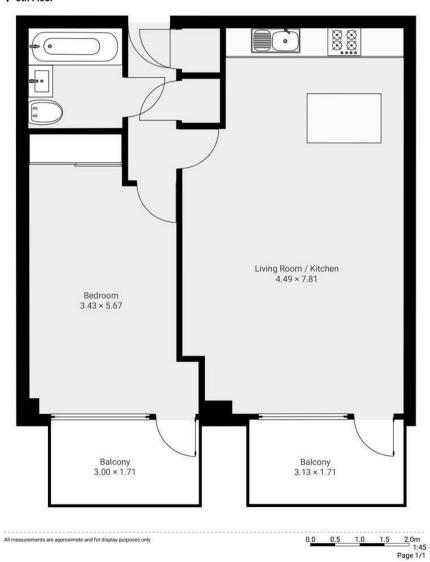

# Cubitt Building, 10 Gatliff Rd, SW1W, London TOTAL AREA: 63 m<sup>2</sup> - 678 ft<sup>2</sup>

#### ▼ 5th Floor