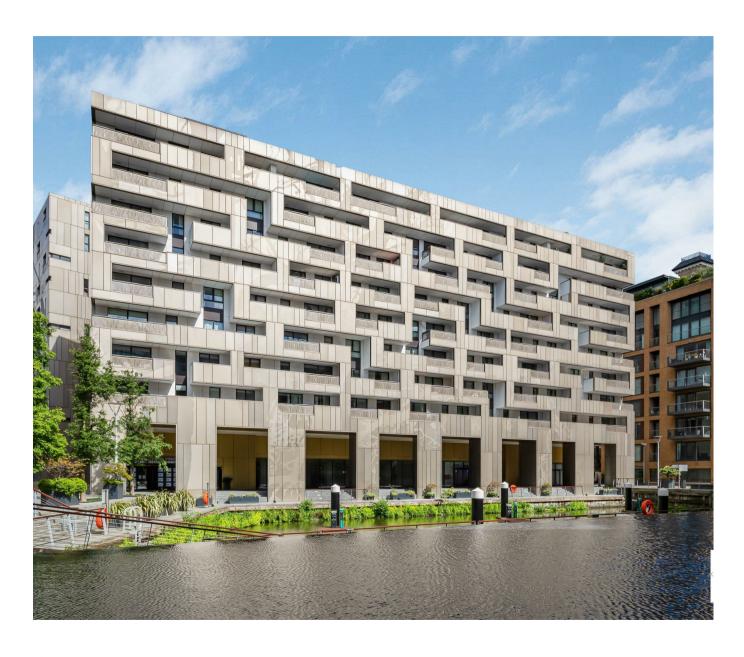

Bramah House, 9 Gatliff Road London SW1W

GARTON JONES.COM

# Bramah House, 9 Gatliff Road London, SW1W

## £1,000 Per Week

A TWO DOUBLE BEDROOM apartment to rent of approx. 828 sq.ft (76.9 sq.m) in Bramah House, part of the popular Grosvenor Waterside development that surrounds the historic Grosvenor Dock. This FURNISHED apartment has an open plan reception room with a modern kitchen with a breakfast bar and integrated appliances including a wine cooler. There is dark wood flooring, a full width PRIVATE TERRRACE with DOCK VIEWS as well as partial views of the River Thames and Chelsea Bridge. There are 2 bathrooms (1 en-suite) and good storage including a utility cupboard housing a washing machine. Sloane Square & Victoria Station with Gatwick Express are within walking distance. Battersea Park is also a short stroll away via Chelsea Bridge.