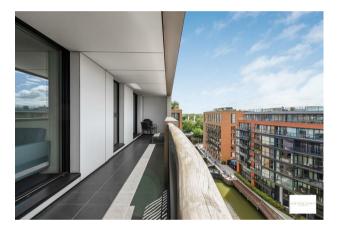

## £1,000 Per Week

A TWO DOUBLE BEDROOM apartment to rent of approx. 828 sq.ft (76.9 sq.m) in Bramah House, part of the popular Grosvenor Waterside development that surrounds the historic Grosvenor Dock. This FURNISHED apartment has an open plan reception room with a modern kitchen with a breakfast bar and integrated appliances including a wine cooler. There is dark wood flooring, a full width PRIVATE TERRRACE with DOCK VIEWS as well as partial views of the River Thames and Chelsea Bridge. There are 2 bathrooms (1 en-suite) and good storage including a utility cupboard housing a washing machine. Sloane Square & Victoria Station with Gatwick Express are within walking distance. Battersea Park is also a short stroll away via Chelsea Bridge.

### GARTON JONES.COM

8 Gatliff Road Grosvenor Waterside Chelsea London SW1W 8DP Sales +44 (0) 20 7730 5007 gws@gartonjones.com www.gartonjones.com

- 828 Sq.ft (76.9 Sq.m)
- · 2 Double Bedroom Apartment
- · Open Plan Reception Room
- Modern Kitchen With Breakfast Bar, Wine Cooler & Integrated Appliances
- · 2 Bathrooms (1 En-Suite)
- Private Terrace Facing The Historic Grosvenor Dock & Partial Views Of The River Thames
- · Air Conditioning
- · 24 Hour Concierge Service
- · On-Site Residents' Gym & Spa Facilities
- Within Walking Distance Of Sloane Square & Victoria Station