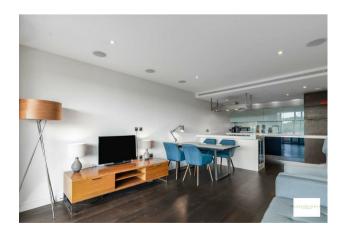

## £1,000 Per Week

A TWO DOUBLE BEDROOM apartment to rent of approx. 828 sq.ft (76.9 sq.m) in Bramah House, part of the popular Grosvenor Waterside development that surrounds the historic Grosvenor Dock. This FURNISHED apartment has an open plan reception room with a modern kitchen with a breakfast bar and integrated appliances including a wine cooler. There is dark wood flooring, a full width PRIVATE TERRRACE with DOCK VIEWS as well as partial views of the River Thames and Chelsea Bridge. There are 2 bathrooms (1 en-suite) and good storage including a utility cupboard housing a washing machine. Sloane Square & Victoria Station with Gatwick Express are within walking distance. Battersea Park is also a short stroll away via Chelsea Bridge.

### GARTON JONES.COM

8 Gatliff Road Grosvenor Waterside Chelsea London SW1W 8DP Sales +44 (0) 20 7730 5007 gws@gartonjones.com www.gartonjones.com

- 828 Sq.ft (76.9 Sq.m)
- · 2 Double Bedroom Apartment
- · Open Plan Reception Room
- Modern Kitchen With Breakfast Bar, Wine Cooler & Integrated Appliances
- · 2 Bathrooms (1 En-Suite)
- Private Terrace Facing The Historic Grosvenor Dock & Partial Views Of The River Thames
- · Air Conditioning
- · 24 Hour Concierge Service
- · On-Site Residents' Gym & Spa Facilities
- Within Walking Distance Of Sloane Square & Victoria Station