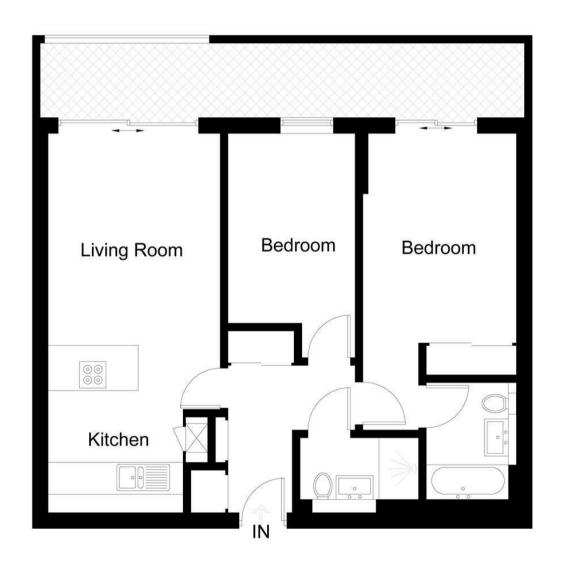

it Ofcom: ofcom.org.uk/phones-telecoms-and-internet/advice-for-consumers/advice/ofcom-checker

### GARTON JONES.COM

8 Gatliff Road Grosvenor Waterside Chelsea London SW1W 8DP Sales +44 (0) 20 7730 5007 gws@gartonjones.com www.gartonjones.com

- 828 Sq.ft (76.9 Sq.m)
- · 2 Double Bedroom Apartment
- · Open Plan Reception Room
- Modern Kitchen With Breakfast Bar, Wine Cooler & Integrated Appliances
- · 2 Bathrooms (1 En-Suite)
- Private Terrace Facing The Historic Grosvenor Dock & Partial Views Of The River Thames
- · Air Conditioning
- · 24 Hour Concierge Service
- · On-Site Residents' Gym & Spa Facilities
- Within Walking Distance Of Sloane Square & Victoria Station





EPC certificate available on request.

#### **Bramah House**

Approximate Gross Internal Area = 822 sq ft / 76.3 sq m



# GARTON JONES.COM