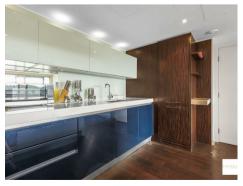

## £1,000 Per Week

A TWO DOUBLE BEDROOM apartment to rent of approx. 828 sq.ft (76.9 sq.m) in Bramah House, part of the popular Grosvenor Waterside development that surrounds the historic Grosvenor Dock. This FURNISHED apartment has an open plan reception room with a modern kitchen with a breakfast bar and integrated appliances including a wine cooler. There is dark wood flooring, a full width PRIVATE TERRRACE with DOCK VIEWS as well as partial views of the River Thames and Chelsea Bridge. There are 2 bathrooms (1 en-suite) and good storage including a utility cupboard housing a washing machine. Sloane Square & Victoria Station with Gatwick Express are within walking distance. Battersea Park is also a short stroll away via Chelsea Bridge.