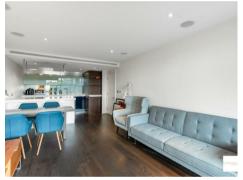

## £1,000 Per Week

A TWO DOUBLE BEDROOM apartment to rent of approx. 828 sq.ft (76.9 sq.m) in Bramah House, part of the popular Grosvenor Waterside development that surrounds the historic Grosvenor Dock. This FURNISHED apartment has an open plan reception room with a modern kitchen with a breakfast bar and integrated appliances including a wine cooler. There is dark wood flooring, a full width PRIVATE TERRRACE with DOCK VIEWS as well as partial views of the River Thames and Chelsea Bridge. There are 2 bathrooms (1 en-suite) and good storage including a utility cupboard housing a washing machine. Sloane Square & Victoria Station with Gatwick Express are within walking distance. Battersea Park is also a short stroll away via Chelsea Bridge.