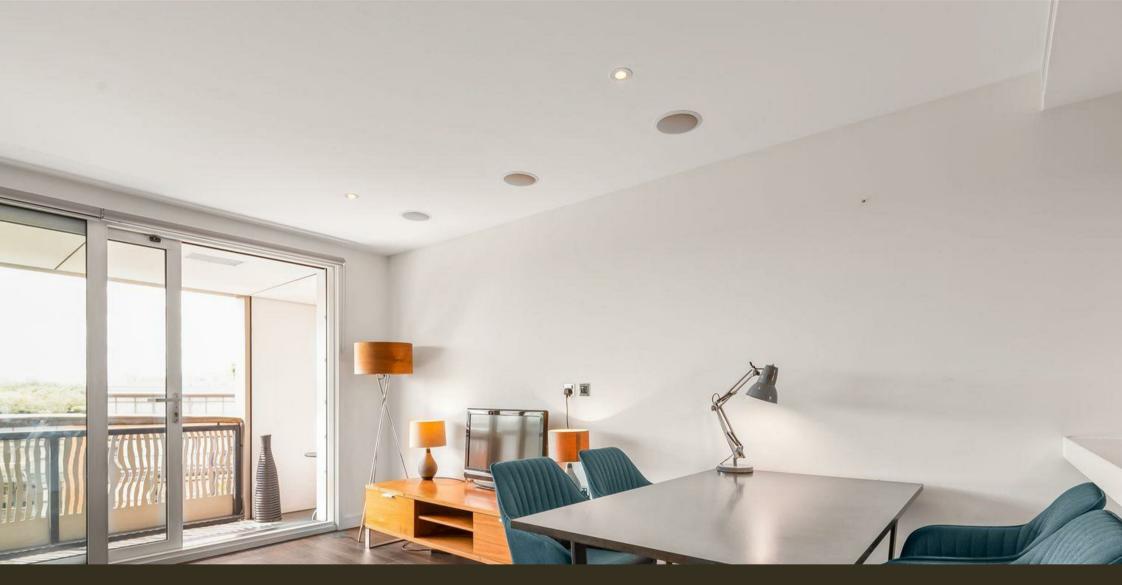

## £1,000 Per Week

A TWO DOUBLE BEDROOM apartment to rent of approx. 828 sq.ft (76.9 sq.m) in Bramah House, part of the popular Grosvenor Waterside development that surrounds the historic Grosvenor Dock. This FURNISHED apartment has an open plan reception room with a modern kitchen with a breakfast bar and integrated appliances including a wine cooler. There is dark wood flooring, a full width PRIVATE TERRRACE with DOCK VIEWS as well as partial views of the River Thames and Chelsea Bridge. There are 2 bathrooms (1 en-suite) and good storage including a utility cupboard housing a washing machine. Sloane Square & Victoria Station with Gatwick Express are within walking distance. Battersea Park is also a short stroll away via Chelsea Bridge.

### GARTON JONES.COM

8 Gatliff Road Grosvenor Waterside Chelsea London SW1W 8DP Sales +44 (0) 20 7730 5007 gws@gartonjones.com www.gartonjones.com

- 828 Sq.ft (76.9 Sq.m)
- · 2 Double Bedroom Apartment
- · Open Plan Reception Room
- Modern Kitchen With Breakfast Bar, Wine Cooler & Integrated Appliances
- · 2 Bathrooms (1 En-Suite)
- Private Terrace Facing The Historic Grosvenor Dock & Partial Views Of The River Thames
- · Air Conditioning
- · 24 Hour Concierge Service
- · On-Site Residents' Gym & Spa Facilities
- Within Walking Distance Of Sloane Square & Victoria Station