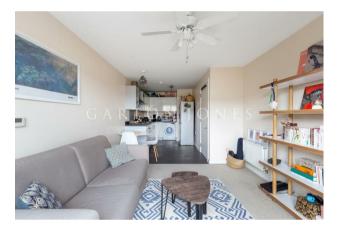

### £525,000 Leasehold

A ONE DOUBLE BEDROOM apartment for sale of approx. 485 sq.ft (45.05 sq.m) in Woods House, one of the buildings on the GROSVENOR WATERSIDE development in Chelsea. This apartment has an open plan reception room with a Juliette style balcony, with partial river views, a modern kitchen and bathroom and storage including built in wardrobes to the bedroom. Our office is on-site at Grosvenor Waterside (underneath Bramah House) and there is also an on-site Sainsbury's Local, a coffee shop, crèche and Purple Dragon private kids club. The additional amenities including shops, restaurants and the excellent transport links of both Sloane Square and Victoria are within walking distance. Battersea Park is also just a short stroll away across Chelsea Bridge.

Westminster City Council (band D).

- 485 Sq.ft (45.05 Sq.m)
- 1 Double Bedroom
- Open Plan Reception Room
- Modern Kitchen
- Bathroom
- 24 Hour Concierge
- Juliette Style Balcony
- On-Site Sainsbury's, Coffee Shop & Bakery, Purple Dragon Private Kids Club & Crèche
- Close to Local Shops and Amenities
- Walking Distance To Sloane Square and Victoria Station