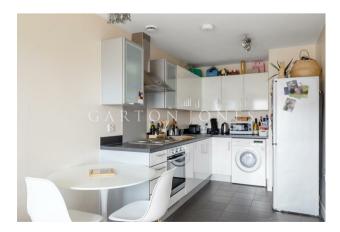

### £525,000 Leasehold

A ONE DOUBLE BEDROOM apartment for sale of approx. 485 sq.ft (45.05 sq.m) in Woods House, one of the buildings on the GROSVENOR WATERSIDE development in Chelsea. This apartment has an open plan reception room with a Juliette style balcony, with partial river views, a modern kitchen and bathroom and storage including built in wardrobes to the bedroom. Our office is on-site at Grosvenor Waterside (underneath Bramah House) and there is also an on-site Sainsbury's Local, a coffee shop, crèche and Purple Dragon private kids club. The additional amenities including shops, restaurants and the excellent transport links of both Sloane Square and Victoria are within walking distance. Battersea Park is also just a short stroll away across Chelsea Bridge.

Westminster City Council (band D).

- 485 Sq.ft (45.05 Sq.m)
- 1 Double Bedroom
- Open Plan Reception Room
- Modern Kitchen
- Bathroom
- 24 Hour Concierge
- Juliette Style Balcony
- On-Site Sainsbury's, Coffee Shop & Bakery, Purple Dragon Private Kids Club & Crèche
- Close to Local Shops and Amenities
- Walking Distance To Sloane Square and Victoria Station