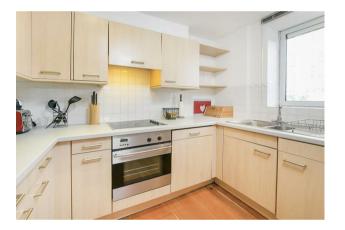

#### £825 Per Week

A spacious 2 DOUBLE BEDROOM furnished apartment to rent of approx. 893 sq.ft (83 sq.m) in Consort Rise House, a secure development on Buckingham Palace Road. The accommodation comprised of a bright living room with dining area, fitted kitchen, good storage including fitted wardrobes to both bedrooms. There is air conditioning, wooden floors and UNDERGROUND PARKING, 24 HOUR CONCEIRGE & GYM. Consort Rise is a Short walk from Victoria train station with link to the Gatwick Express and Sloane Square and Kings Road are within easy reach with many shops, boutiques, galleries and restaurants on Pimlico Road too.

### GARTON JONES.COM

8 Gatliff Road Grosvenor Waterside Chelsea London SW1W 8DP Sales +44 (0) 20 7730 5007 gws@gartonjones.com www.gartonjones.com

- · 893 Sq.ft (83 Sq.m)
- · 2 Double Bedrooms
- · Bright Living Room & Dining Area
- · Fitted Kitchen
- · Bathroom & Separate Shower Room
- · 24 Hour Concierge
- · Secure Underground Parking
- · On-Site Resident's Gym
- · Air Conditioning
- Close to Victoria Station, Sloane Square & King's Road