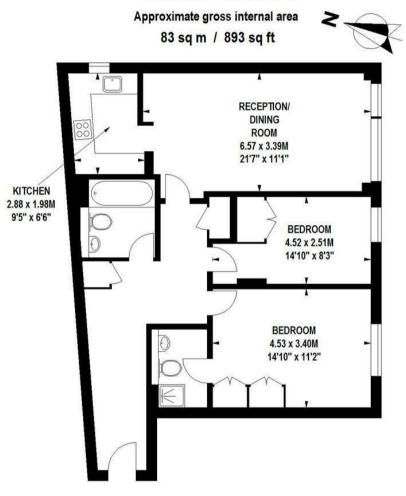

### Consort Rise, SW1

Floor Plan produced for Andrew Reeves by Mays Floorplans © . Tel 020 3397 4594
Illustration for identification purposes only, not to scale
All measurements are maximum, and include wardrobes and window bays where applicable