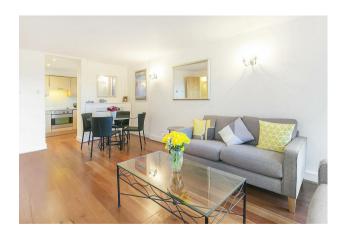

#### £825 Per Week

A spacious 2 DOUBLE BEDROOM furnished apartment to rent of approx. 893 sq.ft (83 sq.m) in Consort Rise House, a secure development on Buckingham Palace Road. The accommodation comprised of a bright living room with dining area, fitted kitchen, good storage including fitted wardrobes to both bedrooms. There is air conditioning, wooden floors and UNDERGROUND PARKING, 24 HOUR CONCEIRGE & GYM. Consort Rise is a Short walk from Victoria train station with link to the Gatwick Express and Sloane Square and Kings Road are within easy reach with many shops, boutiques, galleries and restaurants on Pimlico Road too.

### GARTON JONES.COM

8 Gatliff Road Grosvenor Waterside Chelsea London SW1W 8DP Sales +44 (0) 20 7730 5007 gws@gartonjones.com www.gartonjones.com

- · 893 Sq.ft (83 Sq.m)
- · 2 Double Bedrooms
- · Bright Living Room & Dining Area
- · Fitted Kitchen
- · Bathroom & Separate Shower Room
- · 24 Hour Concierge
- · Secure Underground Parking
- · On-Site Resident's Gym
- · Air Conditioning
- Close to Victoria Station, Sloane Square & King's Road