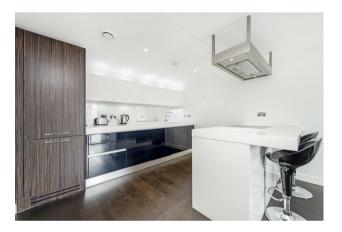

### £1,153 Per Week

IMMEDIATELY AVAIALBLE. A TWO BEDROOM apartment to rent of approx. 873sq.ft (80.1.sq.m) in Moore House, part of the popular Grosvenor Waterside development. This beautifully FURNISHED apartment (with option to un-furnish) benefits from an open plan reception room, a smart kitchen with Miele integrated appliances (including a wine cooler), wood flooring, comfort cooling, en-suite bathroom plus separate shower room, good storage including a utility cupboard housing a washer dryer and built in wardrobes to the master bedroom. There is on-site UNDERGROUND PARKING. 24 HOUR CONCIERGE, GYM & SPA. Onsite Sainsbury's Local, coffee shop and private kids club. SLOANE SQUARE & VICTORIA station with Gatwick Express are within walking distance.

#### GARTON JONES.COM

8 Gatliff Road Grosvenor Waterside Chelsea London

SW1W 8DP

Lettings: +44 (0) 20 7730 5007 gws@gartonjones.com www.gartonjones.com

- 873 Sq.ft (80.1. Sq.m)
- · 2 Double Bedrooms
- · Dual Aspect Open Plan Reception Room
- · Kitchen with Miele Integrated Appliances
- · 2 Bathrooms (1 En-Suite)
- · 24 Hour Concierge
- · Secure Underground Parking
- · Residents Gym with Spa Facilities
- · On-Site Sainsbury's, Coffee Shop & Bakery, Purple Dragon Private Kids Club & Crèche
- Walking Distance to Sloane Square & Victoria Station