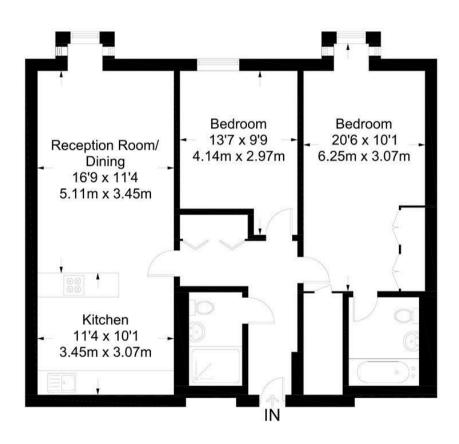

#### **Moore House**

Approximate Gross Internal Area = 868 sq ft / 80.6 sq m

Not to scale, for guidance only and must not be relied upon as a statement of fact.

All measurements and areas are approximate only and have been prepared in accordance with the current edition of the RICS Code of Measuring Practice.