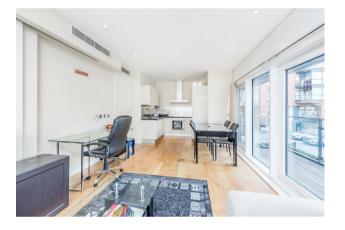

## £750 Per Week

A bright and spacious ONE DOUBLE BEDROOM apartment to rent of approx. 624 sq.ft (58 sq.m) in Hepworth Court, one of the buildings forming the popular Grosvenor Waterside development in Chelsea. This FURNISHED apartment has a dual aspect open plan reception room with access to a large balcony, modern kitchen and bathroom, wood flooring, comfort cooling and good storage including a utility cupboard housing a washer dryer and fitted wardrobes to the bedroom. Parking is available by separate negotiation. 24-HOUR CONCIERGE, GYM & SPA. On-site Sainsbury's Local, coffee shop and private kids club. SLOANE SQUARE & VICTORIA station with Gatwick Express are within walking distance. Battersea Park is also just a short stroll away via Chelsea Bridge.

## GARTON JONES.COM

8 Gatliff Road Grosvenor Waterside Chelsea London SW1W 8DP Sales +44 (0) 20 7730 5007 gws@gartonjones.com www.gartonjones.com

- 624 Sq.ft (58 Sq.m)
- · 1 Double Bedroom
- · Open Plan Reception Room
- · Modern Kitchen
- Bathroom
- · 24 Hour Concierge
- · Parking Available Under Separate Negotiation
- · Balcony
- · On-Site Gym, Spa, Sainsbury's, Coffee Shop, Crèche & Purple Dragon Private Kids Club
- Walking Distance to Sloane Square & Victoria Station