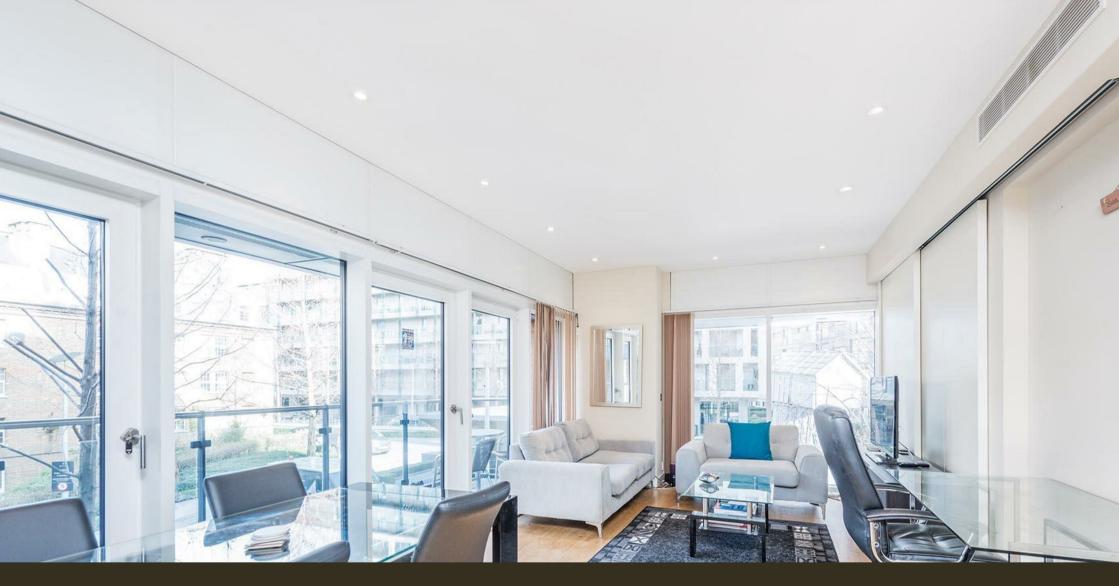

## £750 Per Week

A bright and spacious ONE DOUBLE BEDROOM apartment to rent of approx. 624 sq.ft (58 sq.m) in Hepworth Court, one of the buildings forming the popular Grosvenor Waterside development in Chelsea. This FURNISHED apartment has a dual aspect open plan reception room with access to a large balcony, modern kitchen and bathroom, wood flooring, comfort cooling and good storage including a utility cupboard housing a washer dryer and fitted wardrobes to the bedroom. Parking is available by separate negotiation. 24-HOUR CONCIERGE, GYM & SPA. On-site Sainsbury's Local, coffee shop and private kids club. SLOANE SQUARE & VICTORIA station with Gatwick Express are within walking distance. Battersea Park is also just a short stroll away via Chelsea Bridge.

## GARTON JONES.COM

8 Gatliff Road Grosvenor Waterside Chelsea London SW1W 8DP Sales +44 (0) 20 7730 5007 gws@gartonjones.com www.gartonjones.com

- 624 Sq.ft (58 Sq.m)
- · 1 Double Bedroom
- · Open Plan Reception Room
- · Modern Kitchen
- Bathroom
- · 24 Hour Concierge
- · Parking Available Under Separate Negotiation
- · Balcony
- · On-Site Gym, Spa, Sainsbury's, Coffee Shop, Crèche & Purple Dragon Private Kids Club
- Walking Distance to Sloane Square & Victoria Station