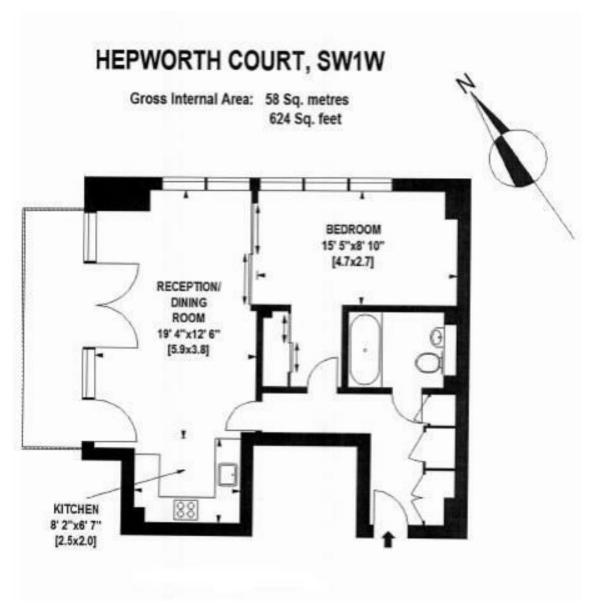

## £750 Per Week

A bright and spacious ONE DOUBLE BEDROOM apartment to rent of approx. 624 sq.ft (58 sq.m) in Hepworth Court, one of the buildings forming the popular Grosvenor Waterside development in Chelsea. This FURNISHED apartment has a dual aspect open plan reception room with access to a large balcony, modern kitchen and bathroom, wood flooring, comfort cooling and good storage including a utility cupboard housing a washer dryer and fitted wardrobes to the bedroom. Parking is available by separate negotiation. 24-HOUR CONCIERGE, GYM & SPA. On-site Sainsbury's Local, coffee shop and private kids club. SLOANE SQUARE & VICTORIA station with Gatwick Express are within walking distance. Battersea Park is also just a short stroll away via Chelsea Bridge.

## GARTON JONES.COM

8 Gatliff Road Grosvenor Waterside Chelsea London SW1W 8DP Sales +44 (0) 20 7730 5007 gws@gartonjones.com www.gartonjones.com

- 624 Sq.ft (58 Sq.m)
- · 1 Double Bedroom
- · Open Plan Reception Room
- · Modern Kitchen
- Bathroom
- · 24 Hour Concierge
- · Parking Available Under Separate Negotiation
- · Balcony
- · On-Site Gym, Spa, Sainsbury's, Coffee Shop, Crèche & Purple Dragon Private Kids Club
- Walking Distance to Sloane Square & Victoria Station