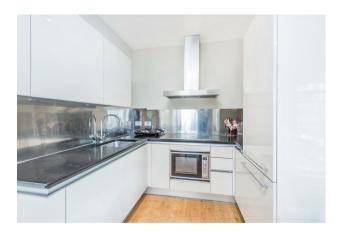

## £750 Per Week

A bright and spacious ONE DOUBLE BEDROOM apartment to rent of approx. 624 sq.ft (58 sq.m) in Hepworth Court, one of the buildings forming the popular Grosvenor Waterside development in Chelsea. This FURNISHED apartment has a dual aspect open plan reception room with access to a large balcony, modern kitchen and bathroom, wood flooring, comfort cooling and good storage including a utility cupboard housing a washer dryer and fitted wardrobes to the bedroom. Parking is available by separate negotiation. 24-HOUR CONCIERGE, GYM & SPA. On-site Sainsbury's Local, coffee shop and private kids club. SLOANE SQUARE & VICTORIA station with Gatwick Express are within walking distance. Battersea Park is also just a short stroll away via Chelsea Bridge.

## GARTON JONES.COM

8 Gatliff Road Grosvenor Waterside Chelsea London SW1W 8DP Sales +44 (0) 20 7730 5007 gws@gartonjones.com www.gartonjones.com

- 624 Sq.ft (58 Sq.m)
- · 1 Double Bedroom
- · Open Plan Reception Room
- · Modern Kitchen
- Bathroom
- · 24 Hour Concierge
- · Parking Available Under Separate Negotiation
- · Balcony
- · On-Site Gym, Spa, Sainsbury's, Coffee Shop, Crèche & Purple Dragon Private Kids Club
- Walking Distance to Sloane Square & Victoria Station