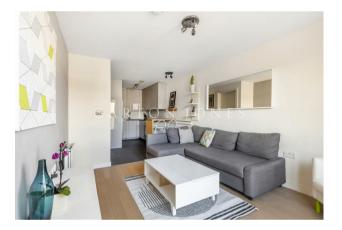

## £530,000 Leasehold

A ONE DOUBLE BEDROOM apartment for sale of approx. 485 sq.ft (45.05 sq.m) in Woods House, one of the buildings on the GROSVENOR WATERSIDE development in Chelsea. This apartment has recently been redecorated and has an open plan reception room with a Juliette style balcony. There is an updated modern kitchen and re-fitted bathroom and storage (including built in wardrobes to the bedroom). There is also an on-site Sainsbury's Local, a coffee shop, crèche and Purple Dragon private kids club. The additional amenities including shops, restaurants and the excellent transport links of both Sloane Square and Victoria Station are within walking distance. Battersea Park is also just a short stroll away across Chelsea Bridge.

## GARTON JONES.COM

8 Gatliff Road Grosvenor Waterside Chelsea London SW1W 8DP Sales +44 (0) 20 7730 5007 gws@gartonjones.com www.gartonjones.com

- · 485 Sq.ft (45.04 Sq.m)
- · One Double Bedroom
- · Open Plan Reception Room
- · Modern Kitchen
- · Modern Bathroom With Bidet WC
- · 24 Hour Concierge
- Built In Wardrobe To The Bedroom And Good Storage
- · On-Site Residents' Gym (Payable)
- Walking Distance To Sloane Square & Victoria Station
- · On-Site Sainsbury's, Creche, Coffee Shop And Purple Dragon Private Kids' Club