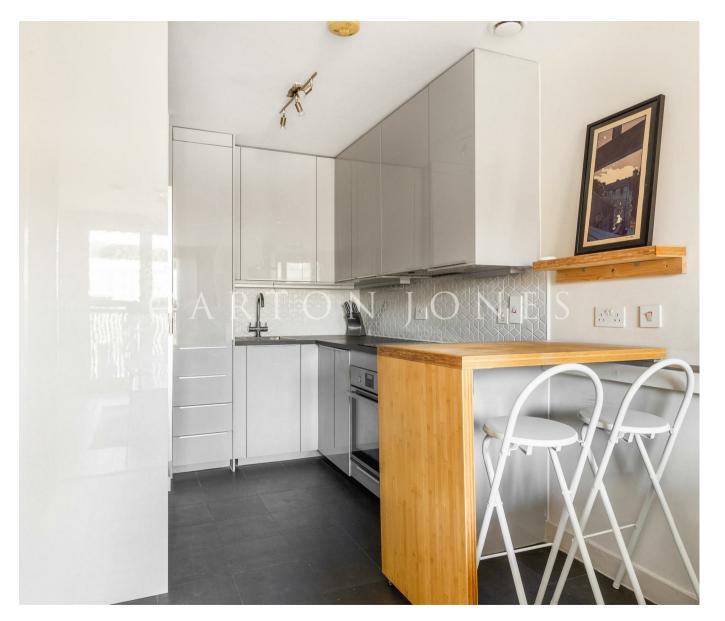

## £530,000 Leasehold

A ONE DOUBLE BEDROOM apartment for sale of approx. 485 sq.ft (45.05 sq.m) in Woods House, one of the buildings on the GROSVENOR WATERSIDE development in Chelsea. This apartment has recently been redecorated and has an open plan reception room with a Juliette style balcony. There is an updated modern kitchen and re-fitted bathroom and storage (including built in wardrobes to the bedroom). There is also an on-site Sainsbury's Local, a coffee shop, crèche and Purple Dragon private kids club. The additional amenities including shops, restaurants and the excellent transport links of both Sloane Square and Victoria Station are within walking distance. Battersea Park is also just a short stroll away across Chelsea Bridge.

## GARTON JONES.COM

8 Gatliff Road Grosvenor Waterside Chelsea London SW1W 8DP Sales +44 (0) 20 7730 5007 gws@gartonjones.com www.gartonjones.com

- · 485 Sq.ft (45.04 Sq.m)
- · One Double Bedroom
- · Open Plan Reception Room
- · Modern Kitchen
- · Modern Bathroom With Bidet WC
- · 24 Hour Concierge
- Built In Wardrobe To The Bedroom And Good Storage
- · On-Site Residents' Gym (Payable)
- Walking Distance To Sloane Square & Victoria Station
- · On-Site Sainsbury's, Creche, Coffee Shop And Purple Dragon Private Kids' Club