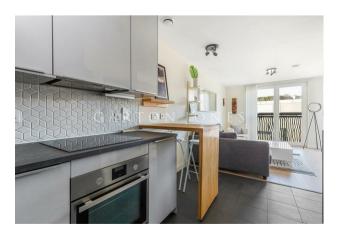

## £530,000 Leasehold

A ONE DOUBLE BEDROOM apartment for sale of approx. 485 sq.ft (45.05 sq.m) in Woods House, one of the buildings on the GROSVENOR WATERSIDE development in Chelsea. This apartment has recently been redecorated and has an open plan reception room with a Juliette style balcony. There is an updated modern kitchen and re-fitted bathroom and storage (including built in wardrobes to the bedroom). There is also an on-site Sainsbury's Local, a coffee shop, crèche and Purple Dragon private kids club. The additional amenities including shops, restaurants and the excellent transport links of both Sloane Square and Victoria Station are within walking distance. Battersea Park is also just a short stroll away across Chelsea Bridge.

## GARTON JONES.COM

8 Gatliff Road Grosvenor Waterside Chelsea London SW1W 8DP Sales +44 (0) 20 7730 5007 gws@gartonjones.com www.gartonjones.com

- · 485 Sq.ft (45.04 Sq.m)
- · One Double Bedroom
- · Open Plan Reception Room
- · Modern Kitchen
- · Modern Bathroom With Bidet WC
- · 24 Hour Concierge
- Built In Wardrobe To The Bedroom And Good Storage
- · On-Site Residents' Gym (Payable)
- Walking Distance To Sloane Square & Victoria Station
- · On-Site Sainsbury's, Creche, Coffee Shop And Purple Dragon Private Kids' Club