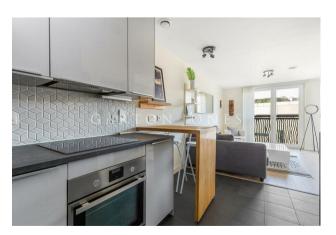

## £185,500 Leasehold

A ONE DOUBLE BEDROOM apartment for sale (35% share — £809.96 \*rent per month - subject to annual review) of approx. 485 sq.ft (45.05 sq.m) in Woods House, one of the buildings on the GROSVENOR WATERSIDE development in Chelsea. This apartment has recently been redecorated and has an open plan reception room with a Juliette style balcony. There is an updated modern kitchen and re-fitted bathroom and storage (including built in wardrobes to the bedroom). There is also an onsite Sainsbury's Local, a coffee shop, crèche and Purple Dragon private kids club. The additional amenities including shops, restaurants and the excellent transport links of both Sloane Square and Victoria Station are within walking distance. Battersea Park is also just a short stroll away across Chelsea Bridge.

## GARTON JONES.COM

8 Gatliff Road Grosvenor Waterside Chelsea London SW1W 8DP Sales +44 (0) 20 7730 5007 gws@gartonjones.com www.gartonjones.com

- · 485 Sq.ft (45.04 Sq.m)
- · One Double Bedroom
- · Open Plan Reception Room
- · Modern Kitchen
- · Modern Bathroom With Bidet WC
- · 24 Hour Concierge
- Built In Wardrobe To The Bedroom And Good Storage
- · On-Site Residents' Gym (Payable)
- Walking Distance To Sloane Square & Victoria Station
- · On-Site Sainsbury's, Creche, Coffee Shop And Purple Dragon Private Kids' Club