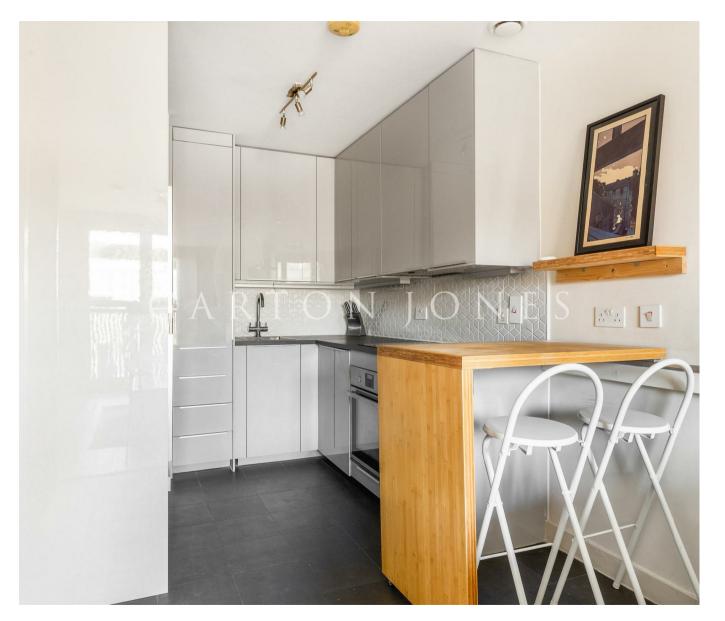

## £185,500 Leasehold

A ONE DOUBLE BEDROOM apartment for sale (35% share — £809.96 \*rent per month - subject to annual review) of approx. 485 sq.ft (45.05 sq.m) in Woods House, one of the buildings on the GROSVENOR WATERSIDE development in Chelsea. This apartment has recently been redecorated and has an open plan reception room with a Juliette style balcony. There is an updated modern kitchen and re-fitted bathroom and storage (including built in wardrobes to the bedroom). There is also an onsite Sainsbury's Local, a coffee shop, crèche and Purple Dragon private kids club. The additional amenities including shops, restaurants and the excellent transport links of both Sloane Square and Victoria Station are within walking distance. Battersea Park is also just a short stroll away across Chelsea Bridge.

## GARTON JONES.COM

8 Gatliff Road Grosvenor Waterside Chelsea London SW1W 8DP Sales +44 (0) 20 7730 5007 gws@gartonjones.com www.gartonjones.com

- · 485 Sq.ft (45.04 Sq.m)
- · One Double Bedroom
- · Open Plan Reception Room
- · Modern Kitchen
- · Modern Bathroom With Bidet WC
- · 24 Hour Concierge
- Built In Wardrobe To The Bedroom And Good Storage
- · On-Site Residents' Gym (Payable)
- Walking Distance To Sloane Square & Victoria Station
- · On-Site Sainsbury's, Creche, Coffee Shop And Purple Dragon Private Kids' Club