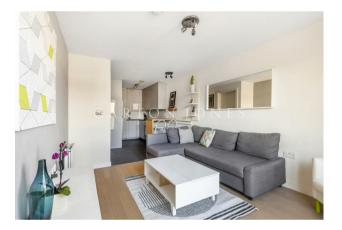

## £185,500 Leasehold

A ONE DOUBLE BEDROOM apartment for sale (35% share — £809.96 \*rent per month - subject to annual review) of approx. 485 sq.ft (45.05 sq.m) in Woods House, one of the buildings on the GROSVENOR WATERSIDE development in Chelsea. This apartment has recently been redecorated and has an open plan reception room with a Juliette style balcony. There is an updated modern kitchen and re-fitted bathroom and storage (including built in wardrobes to the bedroom). There is also an onsite Sainsbury's Local, a coffee shop, crèche and Purple Dragon private kids club. The additional amenities including shops, restaurants and the excellent transport links of both Sloane Square and Victoria Station are within walking distance. Battersea Park is also just a short stroll away across Chelsea Bridge.

## GARTON JONES.COM

8 Gatliff Road Grosvenor Waterside Chelsea London SW1W 8DP Sales +44 (0) 20 7730 5007 gws@gartonjones.com www.gartonjones.com

- · 485 Sq.ft (45.04 Sq.m)
- · One Double Bedroom
- · Open Plan Reception Room
- · Modern Kitchen
- · Modern Bathroom With Bidet WC
- · 24 Hour Concierge
- Built In Wardrobe To The Bedroom And Good Storage
- · On-Site Residents' Gym (Payable)
- Walking Distance To Sloane Square & Victoria Station
- · On-Site Sainsbury's, Creche, Coffee Shop And Purple Dragon Private Kids' Club