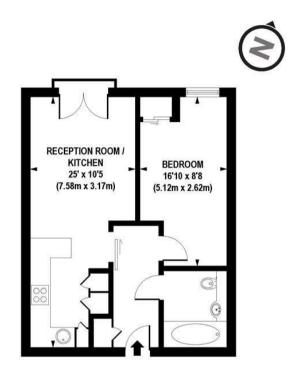

EPC certificate available on request.

APPROX. GROSS INTERNAL AREA FLOOR 485 sq. ft / 45.04 sq. m

Floorplan is for illustrative purposes only and is not to scale.
Every attempt has been made to ensure the accuracy of the floorplan shown, however all measurements,
fixtures, fittings and data shown are an approximate interpretation for illustrative purposes only.
Liability for errors, omissions or mis-statement through negligence or otherwise is hereby excluded.