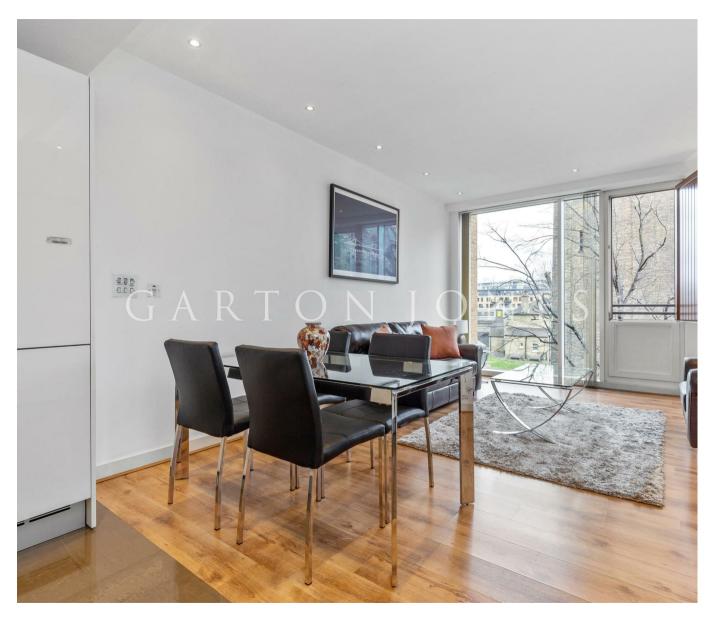

## £750,000 Leasehold

A beautifully presented ONE DOUBLE bedroom apartment FOR SALE of approx. 577sq.ft (54 sq.m) in Cubitt Building, Grosvenor Waterside, close to Chelsea Bridge. There is an open plan reception room with integrated kitchen, wood flooring and modern bathroom. 24 HOUR CONCIERGE, GYM & SPA. On-site Sainsbury's Local, coffee shop and private kids club. SLOANE SQUARE & VICTORIA station with Gatwick Express are within walking distance. Battersea Park is also just a short stroll away across Chelsea Bridge.

## GARTON JONES.COM

8 Gatliff Road Grosvenor Waterside Chelsea London SW1W 8DP Sales +44 (0) 20 7730 5007 gws@gartonjones.com www.gartonjones.com

- 577 Sq.ft (54 Sq.m)
- · 1 Bedroom Apartment
- · Open Plan Reception Room
- · Kitchen With Integrated Appliances
- · Bathroom
- · 24 Hour Concierge
- On-Site Sainsbury's, Coffee Shop & Bakery, Purple Dragon Private Kids Club & Crèche
- · Close To Local Shops & Amenities
- Walking Distance To Sloane Square & Victoria Station