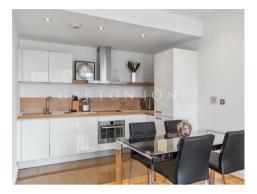

## £750,000 Leasehold

A beautifully presented ONE DOUBLE bedroom apartment FOR SALE of approx. 577sq.ft (54 sq.m) in Cubitt Building, Grosvenor Waterside, close to Chelsea Bridge. There is an open plan reception room with integrated kitchen, wood flooring and modern bathroom. 24 HOUR CONCIERGE, GYM & SPA. On-site Sainsbury's Local, coffee shop and private kids club. SLOANE SQUARE & VICTORIA station with Gatwick Express are within walking distance. Battersea Park is also just a short stroll away across Chelsea Bridge.

## GARTON JONES.COM

8 Gatliff Road Grosvenor Waterside Chelsea London SW1W 8DP Sales +44 (0) 20 7730 5007 gws@gartonjones.com www.gartonjones.com

- 577 Sq.ft (54 Sq.m)
- · 1 Bedroom Apartment
- · Open Plan Reception Room
- · Kitchen With Integrated Appliances
- · Bathroom
- · 24 Hour Concierge
- On-Site Sainsbury's, Coffee Shop & Bakery, Purple Dragon Private Kids Club & Crèche
- · Close To Local Shops & Amenities
- Walking Distance To Sloane Square & Victoria Station