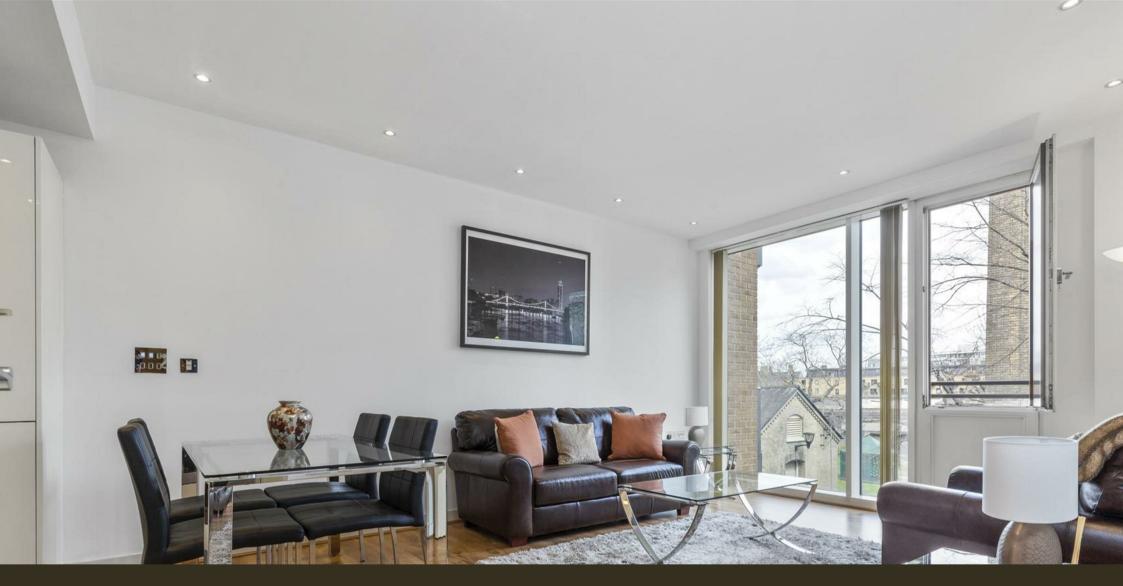

## £750,000 Leasehold

A beautifully presented ONE DOUBLE bedroom apartment FOR SALE of approx. 577sq.ft (54 sq.m) in Cubitt Building, Grosvenor Waterside, close to Chelsea Bridge. There is an open plan reception room with integrated kitchen, wood flooring and modern bathroom. 24 HOUR CONCIERGE, GYM & SPA. On-site Sainsbury's Local, coffee shop and private kids club. SLOANE SQUARE & VICTORIA station with Gatwick Express are within walking distance. Battersea Park is also just a short stroll away across Chelsea Bridge.

## GARTON JONES.COM

8 Gatliff Road Grosvenor Waterside Chelsea London SW1W 8DP Sales +44 (0) 20 7730 5007 gws@gartonjones.com www.gartonjones.com

- 577 Sq.ft (54 Sq.m)
- · 1 Bedroom Apartment
- · Open Plan Reception Room
- · Kitchen With Integrated Appliances
- · Bathroom
- · 24 Hour Concierge
- On-Site Sainsbury's, Coffee Shop & Bakery, Purple Dragon Private Kids Club & Crèche
- · Close To Local Shops & Amenities
- Walking Distance To Sloane Square & Victoria Station