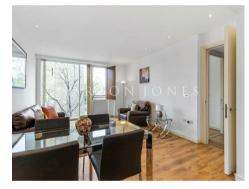

## £750,000 Leasehold

A beautifully presented ONE DOUBLE bedroom apartment FOR SALE of approx. 577sq.ft (54 sq.m) in Cubitt Building, Grosvenor Waterside, close to Chelsea Bridge. There is an open plan reception room with integrated kitchen, wood flooring and modern bathroom. 24 HOUR CONCIERGE, GYM & SPA. On-site Sainsbury's Local, coffee shop and private kids club. SLOANE SQUARE & VICTORIA station with Gatwick Express are within walking distance. Battersea Park is also just a short stroll away across Chelsea Bridge.

## GARTON JONES.COM

8 Gatliff Road Grosvenor Waterside Chelsea London SW1W 8DP Sales +44 (0) 20 7730 5007 gws@gartonjones.com www.gartonjones.com

- 577 Sq.ft (54 Sq.m)
- · 1 Bedroom Apartment
- · Open Plan Reception Room
- · Kitchen With Integrated Appliances
- · Bathroom
- · 24 Hour Concierge
- On-Site Sainsbury's, Coffee Shop & Bakery, Purple Dragon Private Kids Club & Crèche
- · Close To Local Shops & Amenities
- Walking Distance To Sloane Square & Victoria Station