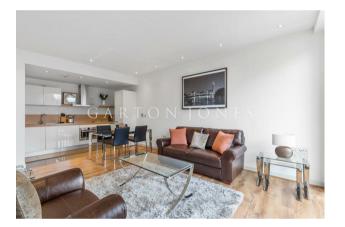

## £750,000 Leasehold

A beautifully presented ONE DOUBLE bedroom apartment FOR SALE of approx. 577sq.ft (54 sq.m) in Cubitt Building, Grosvenor Waterside, close to Chelsea Bridge. There is an open plan reception room with integrated kitchen, wood flooring and modern bathroom. 24 HOUR CONCIERGE, GYM & SPA. On-site Sainsbury's Local, coffee shop and private kids club. SLOANE SQUARE & VICTORIA station with Gatwick Express are within walking distance. Battersea Park is also just a short stroll away across Chelsea Bridge.

## GARTON JONES.COM

8 Gatliff Road Grosvenor Waterside Chelsea London SW1W 8DP Sales +44 (0) 20 7730 5007 gws@gartonjones.com www.gartonjones.com

- 577 Sq.ft (54 Sq.m)
- · 1 Bedroom Apartment
- · Open Plan Reception Room
- · Kitchen With Integrated Appliances
- · Bathroom
- · 24 Hour Concierge
- On-Site Sainsbury's, Coffee Shop & Bakery, Purple Dragon Private Kids Club & Crèche
- · Close To Local Shops & Amenities
- Walking Distance To Sloane Square & Victoria Station