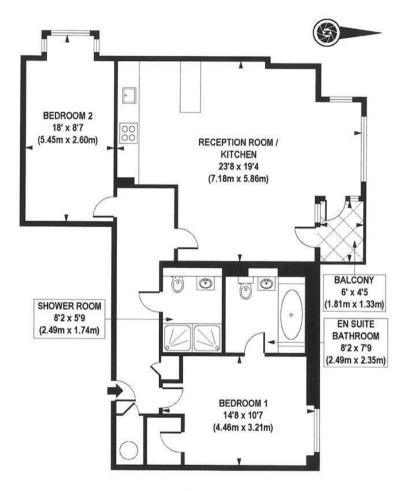

## GARTON JONES.COM

SECOND FLOOR

APPROXIMATE GROSS INTERNAL AREA 915 sq. ft / 85.06 sq. m