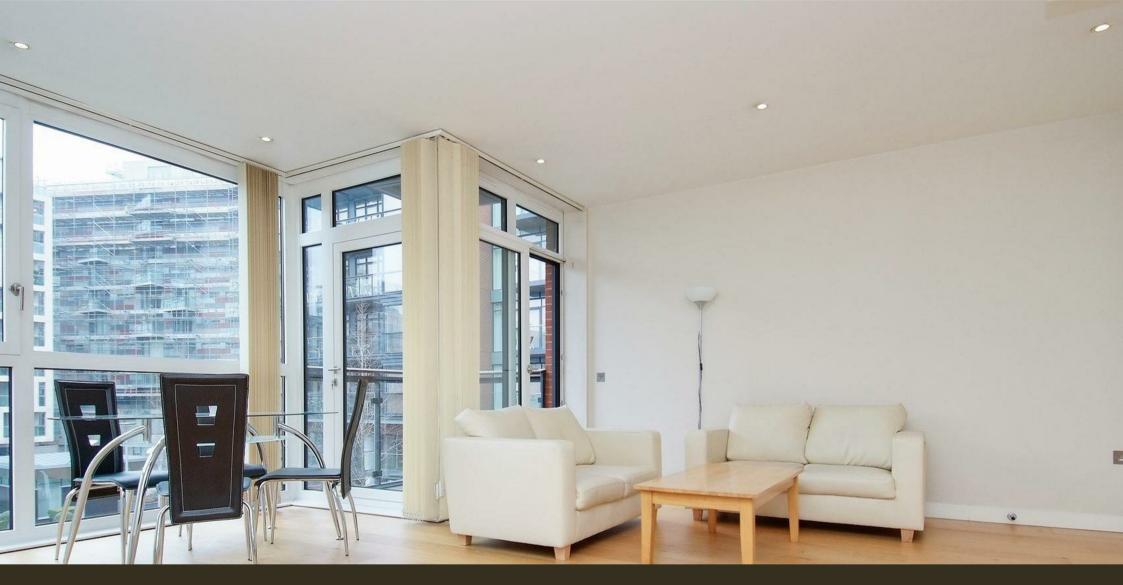

## £945 Per Week

A 2 DOUBLE BEDROOM apartment to rent of approx. 915 sq.ft (85 sq.m). in Hepworth Court, part of the popular Grosvenor Waterside development in Chelsea. This FURNISHED property has an open plan reception with access to PRIVATE BALCONY and integrated kitchen, 2 BATHROOMS (1 en-suite), wood flooring, comfort cooling, SECURE PARKING may be available by separate negotiation. Good storage including built-in wardrobes to the master bedroom. 24 HOUR CONCIERGE, GYM & SPA. On-site Sainsbury's Local, coffee shop and private kids club. SLOANE SQUARE & VICTORIA station with Gatwick Express are within walking distance. Battersea Park is also just a short stroll away via Chelsea Bridge.

- 915 Sq.ft (85 Sq.m)
- 2 Double Bedrooms
- Open Plan Reception Room
- Modern Integrated Kitchen
- 2 Bathrooms
- 24 Hour Concierge
- Private Balcony
- + Residents Leisure Suite With Gym & Spa Facilities
- $\cdot\,$  On-Site Sainsbury's, Private Kids Club And Creche
- Walking Distance To Sloane Square & Victoria Station