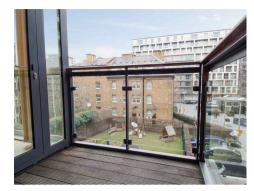

## £945 Per Week

A 2 DOUBLE BEDROOM apartment to rent of approx. 915 sq.ft (85 sq.m). in Hepworth Court, part of the popular Grosvenor Waterside development in Chelsea. This FURNISHED property has an open plan reception with access to PRIVATE BALCONY and integrated kitchen, 2 BATHROOMS (1 en-suite), wood flooring, comfort cooling, SECURE PARKING may be available by separate negotiation. Good storage including built-in wardrobes to the master bedroom. 24 HOUR CONCIERGE, GYM & SPA. On-site Sainsbury's Local, coffee shop and private kids club. SLOANE SQUARE & VICTORIA station with Gatwick Express are within walking distance. Battersea Park is also just a short stroll away via Chelsea Bridge.

- 915 Sq.ft (85 Sq.m)
- 2 Double Bedrooms
- Open Plan Reception Room
- Modern Integrated Kitchen
- 2 Bathrooms
- 24 Hour Concierge
- Private Balcony
- + Residents Leisure Suite With Gym & Spa Facilities
- $\cdot\,$  On-Site Sainsbury's, Private Kids Club And Creche
- Walking Distance To Sloane Square & Victoria Station