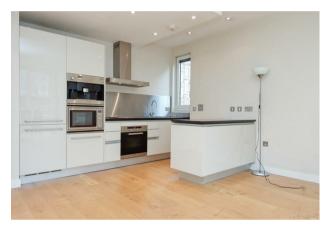

## £945 Per Week

A 2 DOUBLE BEDROOM apartment to rent of approx. 915 sq.ft (85 sq.m). in Hepworth Court, part of the popular Grosvenor Waterside development in Chelsea. This FURNISHED property has an open plan reception with access to PRIVATE BALCONY and integrated kitchen, 2 BATHROOMS (1 en-suite), wood flooring, comfort cooling, SECURE PARKING may be available by separate negotiation. Good storage including built-in wardrobes to the master bedroom. 24 HOUR CONCIERGE, GYM & SPA. On-site Sainsbury's Local, coffee shop and private kids club. SLOANE SQUARE & VICTORIA station with Gatwick Express are within walking distance. Battersea Park is also just a short stroll away via Chelsea Bridge.

- 915 Sq.ft (85 Sq.m)
- 2 Double Bedrooms
- Open Plan Reception Room
- Modern Integrated Kitchen
- 2 Bathrooms
- 24 Hour Concierge
- Private Balcony
- + Residents Leisure Suite With Gym & Spa Facilities
- $\cdot\,$  On-Site Sainsbury's, Private Kids Club And Creche
- Walking Distance To Sloane Square & Victoria Station