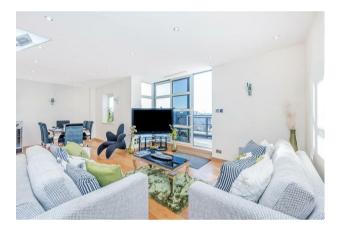

### £1,269 Per Week

A beautifully presented 3 DOUBLE BEDROOM PENTHOUSE apartment available to rent of approx. 1092 sq.ft (101.5sq.m), situated in this popular development located at the junction of Pimlico Road in Belgravia. The property has been repainted and is available UNFURNISHED with OPTION TO FURNISH by separate negotiation. There are THREE bedrooms and modern bathroom, plus en-suite shower room with walk-in double cubicle. There is an open plan reception room and modern kitchen and the apartment further benefits from a LARGE PRIVATE BALCONY. There wood flooring, comfort cooling, good storage, a utility cupboard housing a washing machine and a separate dryer. SECURE UNDERGROUND PARKING, 24 HOUR CONCEIRGE & GYM.

#### GARTON JONES.COM

8 Gatliff Road Grosvenor Waterside Chelsea London SW1W 8DP Lettings: +44 (0) 20 7730 5007 gws@gartonjones.com www.gartonjones.com

- · 1092 Sq.ft (101.5 Sq.m)
- · 3 Double Bedrooms
- · Open Plan Reception Room
- · Kitchen With Neff Appliances
- · Luxury Bathroom Plus En-Suite Shower Room
- · 24 Hour Concierge
- · Large Private Terrace
- · Secure Underground Parking Space
- Gym With Sauna & Business/Conference Facilities
- Walking Distance To Victoria & Sloane Square Transport Links & Amenities