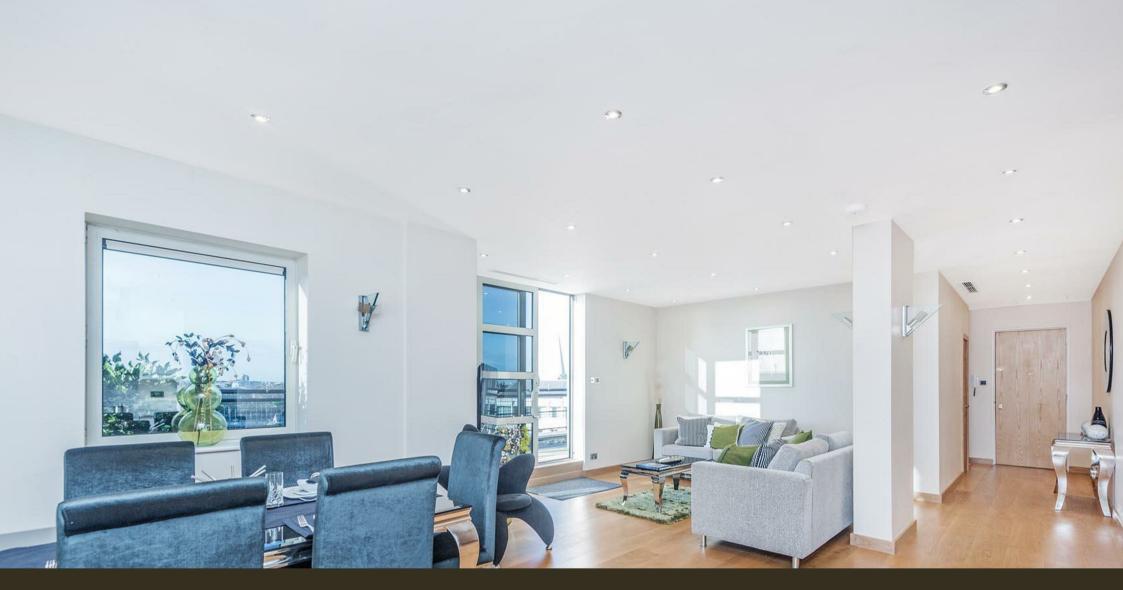

### £1,269 Per Week

A beautifully presented 3 DOUBLE BEDROOM PENTHOUSE apartment available to rent of approx. 1092 sq.ft (101.5sq.m), situated in this popular development located at the junction of Pimlico Road in Belgravia. The property has been repainted and is available UNFURNISHED with OPTION TO FURNISH by separate negotiation. There are THREE bedrooms and modern bathroom, plus en-suite shower room with walk-in double cubicle. There is an open plan reception room and modern kitchen and the apartment further benefits from a LARGE PRIVATE BALCONY. There wood flooring, comfort cooling, good storage, a utility cupboard housing a washing machine and a separate dryer. SECURE UNDERGROUND PARKING, 24 HOUR CONCEIRGE & GYM.

#### GARTON JONES.COM

8 Gatliff Road Grosvenor Waterside Chelsea London SW1W 8DP Lettings: +44 (0) 20 7730 5007 gws@gartonjones.com www.gartonjones.com

- · 1092 Sq.ft (101.5 Sq.m)
- · 3 Double Bedrooms
- · Open Plan Reception Room
- · Kitchen With Neff Appliances
- · Luxury Bathroom Plus En-Suite Shower Room
- · 24 Hour Concierge
- · Large Private Terrace
- · Secure Underground Parking Space
- Gym With Sauna & Business/Conference Facilities
- Walking Distance To Victoria & Sloane Square Transport Links & Amenities