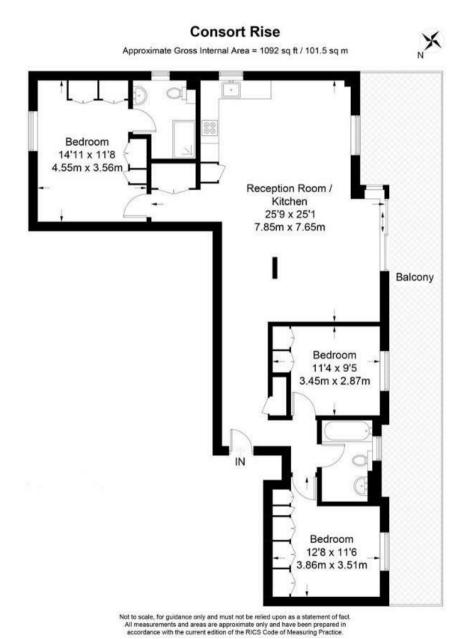

### £1,269 Per Week

A beautifully presented 3 DOUBLE BEDROOM PENTHOUSE apartment available to rent of approx. 1092 sq.ft (101.5sq.m), situated in this popular development located at the junction of Pimlico Road in Belgravia. The property has been repainted and is available UNFURNISHED with OPTION TO FURNISH by separate negotiation. There are THREE bedrooms and modern bathroom, plus en-suite shower room with walk-in double cubicle. There is an open plan reception room and modern kitchen and the apartment further benefits from a LARGE PRIVATE BALCONY. There wood flooring, comfort cooling, good storage, a utility cupboard housing a washing machine and a separate dryer. SECURE UNDERGROUND PARKING, 24 HOUR CONCEIRGE & GYM.

#### GARTON JONES.COM

8 Gatliff Road Grosvenor Waterside Chelsea London SW1W 8DP Lettings: +44 (0) 20 7730 5007 gws@gartonjones.com www.gartonjones.com

- · 1092 Sq.ft (101.5 Sq.m)
- · 3 Double Bedrooms
- · Open Plan Reception Room
- · Kitchen With Neff Appliances
- · Luxury Bathroom Plus En-Suite Shower Room
- · 24 Hour Concierge
- · Large Private Terrace
- · Secure Underground Parking Space
- Gym With Sauna & Business/Conference Facilities
- Walking Distance To Victoria & Sloane Square Transport Links & Amenities