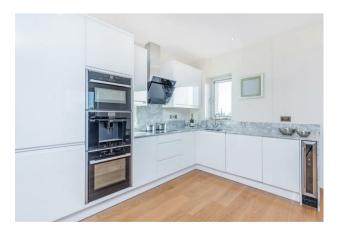

### £1,269 Per Week

A beautifully presented 3 DOUBLE BEDROOM PENTHOUSE apartment available to rent of approx. 1092 sq.ft (101.5sq.m), situated in this popular development located at the junction of Pimlico Road in Belgravia. The property has been repainted and is available UNFURNISHED with OPTION TO FURNISH by separate negotiation. There are THREE bedrooms and modern bathroom, plus en-suite shower room with walk-in double cubicle. There is an open plan reception room and modern kitchen and the apartment further benefits from a LARGE PRIVATE BALCONY. There wood flooring, comfort cooling, good storage, a utility cupboard housing a washing machine and a separate dryer. SECURE UNDERGROUND PARKING, 24 HOUR CONCEIRGE & GYM.

#### GARTON JONES.COM

8 Gatliff Road Grosvenor Waterside Chelsea London SW1W 8DP Lettings: +44 (0) 20 7730 5007 gws@gartonjones.com www.gartonjones.com

- · 1092 Sq.ft (101.5 Sq.m)
- · 3 Double Bedrooms
- · Open Plan Reception Room
- · Kitchen With Neff Appliances
- · Luxury Bathroom Plus En-Suite Shower Room
- · 24 Hour Concierge
- · Large Private Terrace
- · Secure Underground Parking Space
- Gym With Sauna & Business/Conference Facilities
- Walking Distance To Victoria & Sloane Square Transport Links & Amenities