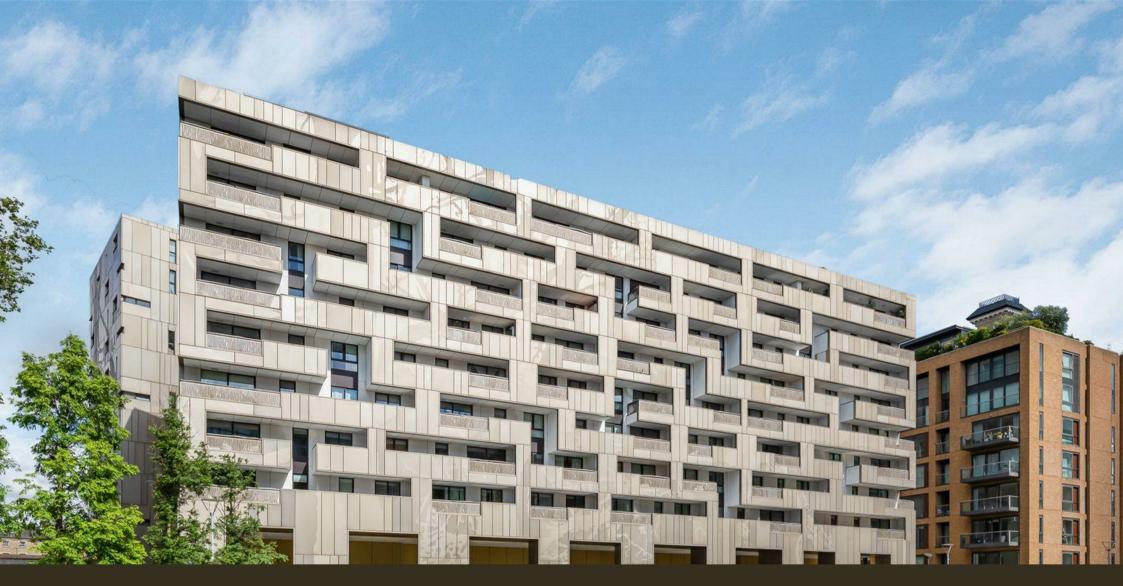

### Bramah House, 9 Gatliff Road London, SW1W

### £315,000 Leasehold

A STUDIO apartment with PRIVATE TERRACE for sale of approx. 256 sq.ft (24.6 sq.m) in Bramah House, Grosvenor Waterside, located close to the banks of the River Thames by Chelsea Bridge. The apartment has wood flooring, a shower room, modern integrated kitchen and built in "pull down" bed and doors leading to a private terrace overlooking the garden. Residents will have the use of a 24 hour concierge service, a leisure suite with a wellequipped gym and spa facilities. Our office is on-site at Grosvenor Waterside (underneath Bramah House) as well as an on-site Sainsbury's Local, a coffee shop, crèche and Purple Dragon private kids club. The additional amenities including shops, restaurants and the excellent transport links of both Sloane Square and Victoria are within walking distance.