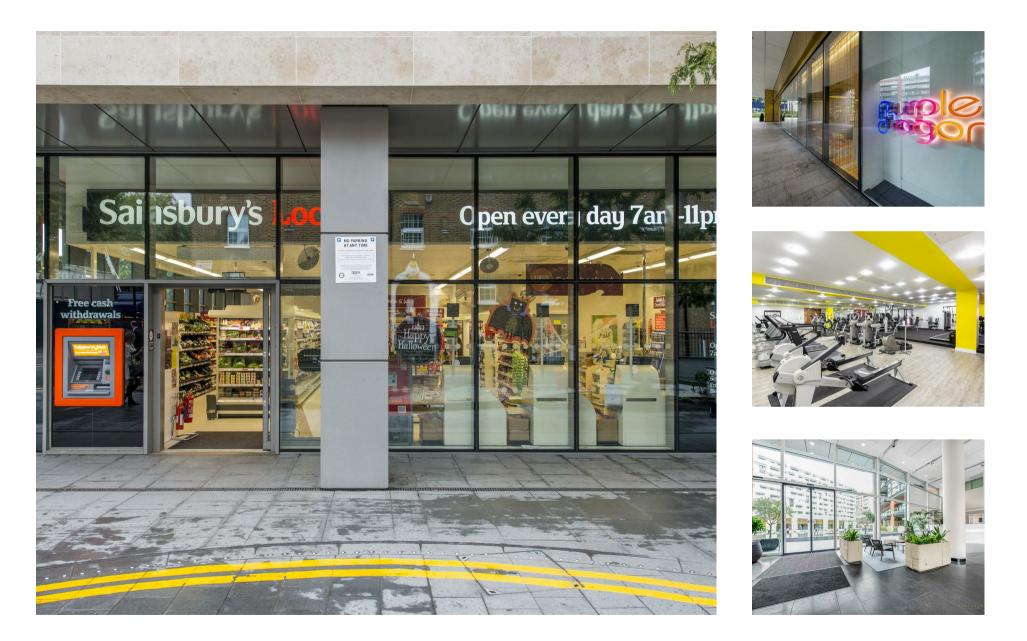

### £315,000 Leasehold

A STUDIO apartment with PRIVATE TERRACE for sale of approx. 256 sq.ft (24.6 sq.m) in Bramah House, Grosvenor Waterside, located close to the banks of the River Thames by Chelsea Bridge. The apartment has wood flooring, a shower room, modern integrated kitchen and built in "pull down" bed and doors leading to a private terrace overlooking the garden. Residents will have the use of a 24 hour concierge service, a leisure suite with a wellequipped gym and spa facilities. Our office is on-site at Grosvenor Waterside (underneath Bramah House) as well as an on-site Sainsbury's Local, a coffee shop, crèche and Purple Dragon private kids club. The additional amenities including shops, restaurants and the excellent transport links of both Sloane Square and Victoria are within walking distance.

#### EPC certificate available on request.

- 256 Sq.ft (24.6 Sq.m)
- Studio Apartment
- Open Plan Living
- Modern Integrated Kitchen
- $\cdot$  Sleeping Area With Built In Pull Down Bed
- 24 Hour Concierge
- Private Terrace
- On-Site Residents' Gym & Spa Facilities, Purple Dragon Private Kids Club & Creche
- On-Site Sainsbury's Local & Coffee Shop
- $\cdot\,$  Close To Sloane Square & Victoria Train Station