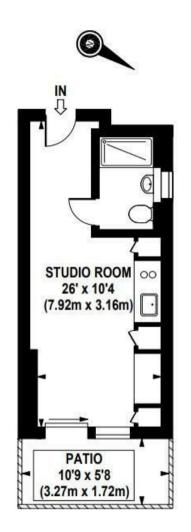

lking distance.

Lease: 999 years from January 2003 (expires 3002)

Service Charges: £2,085.76 approx per annum Ground Rent: £780.00 approx per annum TBC EWS1 COMPLETE

Council Tax: Westminster Council (band D)

#### EPC certificate available on request.

- 256 Sq.ft (24.6 Sq.m)
- Studio Apartment
- Open Plan Living
- Modern Integrated Kitchen
- $\cdot$  Sleeping Area With Built In Pull Down Bed
- 24 Hour Concierge
- Private Terrace
- On-Site Residents' Gym & Spa Facilities, Purple Dragon Private Kids Club & Creche
- On-Site Sainsbury's Local & Coffee Shop
- $\cdot\,$  Close To Sloane Square & Victoria Train Station

### GARTON JONES.COM

8 Gatliff Road Grosvenor Waterside Chelsea London SW1W 8DP Sales +44 (0) 20 7730 5007 gws@gartonjones.com www.gartonjones.com





### GARTON JONES.COM



APPROX. GROSS INTERNAL AREA 272 sq.ft / 25.34 sq.m

## GARTON JONES.COM