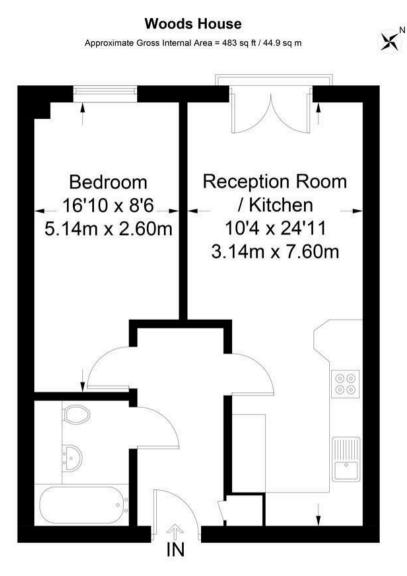

### £525,000 Leasehold

A ONE DOUBLE bedroom apartment FOR SALE of approx. 483sq.ft (44.9sq.m) in Woods House, part of the popular Grosvenor Waterside development in Chelsea. This apartment is bright and well maintained and has an open plan reception room with a Juliette style balcony overlooking communal gardens. The kitchen has a breakfast bar, a built in oven and hob and a washing machine is also included. There is a modern bathroom. 24 HOUR CONCIERGE. Onsite Sainsbury's Local, coffee shop, gym and spa (payable) and private kids' club. SLOANE SQUARE & VICTORIA station with Gatwick Express are within walking distance.

## GARTON JONES.COM

Not to scale, for guidance only and must not be relied upon as a statement of fact.

All measurements and areas are approximate only and have been prepared in accordance with the current edition of the RICS Code of Measuring Practice.