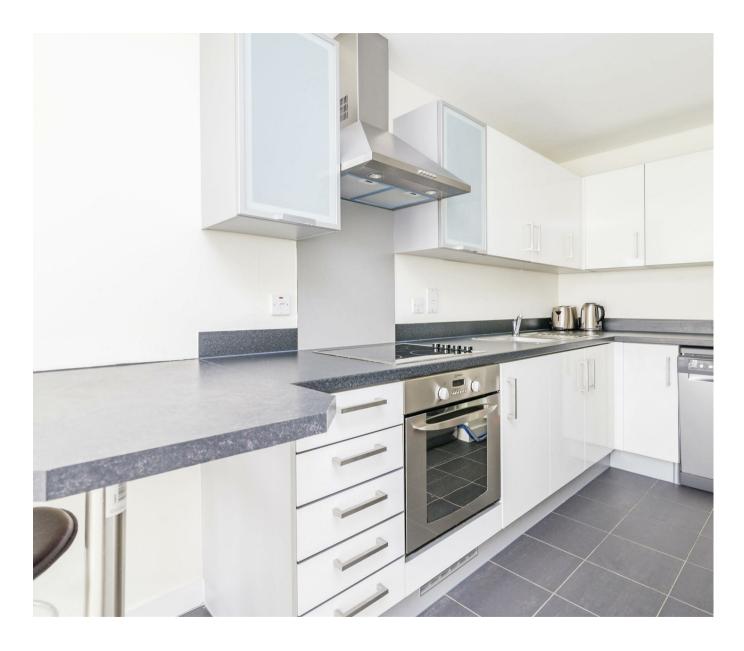

### £525,000 Leasehold

A ONE DOUBLE bedroom apartment FOR SALE of approx. 483sq.ft (44.9sq.m) in Woods House, part of the popular Grosvenor Waterside development in Chelsea. This apartment is bright and well maintained and has an open plan reception room with a Juliette style balcony overlooking communal gardens. The kitchen has a breakfast bar, a built in oven and hob and a washing machine is also included. There is a modern bathroom. 24 HOUR CONCIERGE. Onsite Sainsbury's Local, coffee shop, gym and spa (payable) and private kids' club. SLOANE SQUARE & VICTORIA station with Gatwick Express are within walking distance.

#### GARTON JONES.COM

8 Gatliff Road Grosvenor Waterside Chelsea London SW1W 8DP Sales +44 (0) 20 7730 5007 gws@gartonjones.com www.gartonjones.com

- · 483 Sq.ft (44.9 Sq.m)
- · One Double Bedroom
- · Open Plan Reception Room
- · Modern Kitchen
- · Bathroom
- · 24 Hour Concierge
- · Juliette Style Balcony
- On-Site Sainsbury's, The Locals Coffee Shop & Bakery, Big Horizons Crèche & Purple Dragon Private Kids Club
- Walking Distance to Sloane Square & Victoria Transport Links & Amenities
- $\cdot\,$  On-Site Residents' Gym & Spa (Payable)