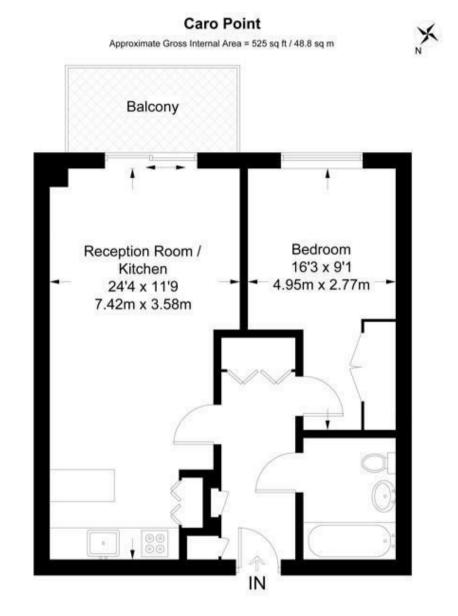

### £695,000 Leasehold

A bright one double bedroom apartment for sale of approx. 525sq.ft (48.8sq.m) in Grosvenor Waterside development in Chelsea. This apartment benefits from an open plan reception room with full width floor to ceiling windows and private balcony. There is an integrated kitchen integrated appliances, a modern bathroom, dark wood flooring, a utility cupboard with washer/ dryer and good storage including fitted wardrobes to the bedroom. 24 HOUR CONCIERGE, GYM and SPA. On-site Sainsbury's Local, coffee shop and private kids club. SLOANE SQUARE and VICTORIA station with Gatwick Express are within walking distance.

#### GARTON JONES.COM

8 Gatliff Road Grosvenor Waterside Chelsea London SW1W 8DP Sales +44 (0) 20 7730 5007 gws@gartonjones.com www.gartonjones.com

- · 525 Sq.ft (48.8 Sq.m)
- · 1 Double Bedroom
- · Open Plan Reception Room
- · Kitchen With Integrated Miele Appliances
- · Luxury Bathroom Suite
- Balcony With Far Reaching Views Of The London Skyline
- · 24 Hour Concierge
- · Residents Leisure Suite With Gym & Spa Facilities
- On-Site Sainsbury's, Coffee Shop, Private Kids Club & Crèche
- Walking Distance To The Shops, Restaurants & Transport Links Of Sloane Square & Victoria