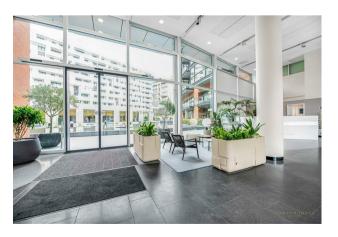

### £695,000 Leasehold

A bright one double bedroom apartment for sale of approx. 525sq.ft (48.8sq.m) in Grosvenor Waterside development in Chelsea. This apartment benefits from an open plan reception room with full width floor to ceiling windows and private balcony. There is an integrated kitchen integrated appliances, a modern bathroom, dark wood flooring, a utility cupboard with washer/ dryer and good storage including fitted wardrobes to the bedroom. 24 HOUR CONCIERGE, GYM and SPA. On-site Sainsbury's Local, coffee shop and private kids club. SLOANE SQUARE and VICTORIA station with Gatwick Express are within walking distance.

#### GARTON JONES.COM

8 Gatliff Road Grosvenor Waterside Chelsea London SW1W 8DP Sales +44 (0) 20 7730 5007 gws@gartonjones.com www.gartonjones.com

- · 525 Sq.ft (48.8 Sq.m)
- · 1 Double Bedroom
- · Open Plan Reception Room
- · Kitchen With Integrated Miele Appliances
- · Luxury Bathroom Suite
- Balcony With Far Reaching Views Of The London Skyline
- · 24 Hour Concierge
- · Residents Leisure Suite With Gym & Spa Facilities
- On-Site Sainsbury's, Coffee Shop, Private Kids Club & Crèche
- Walking Distance To The Shops, Restaurants & Transport Links Of Sloane Square & Victoria