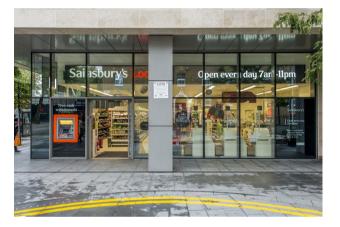

### £695,000 Leasehold

A bright one double bedroom apartment for sale of approx. 525sq.ft (48.8sq.m) in Grosvenor Waterside development in Chelsea. This apartment benefits from an open plan reception room with full width floor to ceiling windows and private balcony. There is an integrated kitchen integrated appliances, a modern bathroom, dark wood flooring, a utility cupboard with washer/ dryer and good storage including fitted wardrobes to the bedroom. 24 HOUR CONCIERGE, GYM and SPA. On-site Sainsbury's Local, coffee shop and private kids club. SLOANE SQUARE and VICTORIA station with Gatwick Express are within walking distance.

#### GARTON JONES.COM

8 Gatliff Road Grosvenor Waterside Chelsea London SW1W 8DP Sales +44 (0) 20 7730 5007 gws@gartonjones.com www.gartonjones.com

- · 525 Sq.ft (48.8 Sq.m)
- · 1 Double Bedroom
- · Open Plan Reception Room
- · Kitchen With Integrated Miele Appliances
- · Luxury Bathroom Suite
- Balcony With Far Reaching Views Of The London Skyline
- · 24 Hour Concierge
- · Residents Leisure Suite With Gym & Spa Facilities
- On-Site Sainsbury's, Coffee Shop, Private Kids Club & Crèche
- Walking Distance To The Shops, Restaurants & Transport Links Of Sloane Square & Victoria