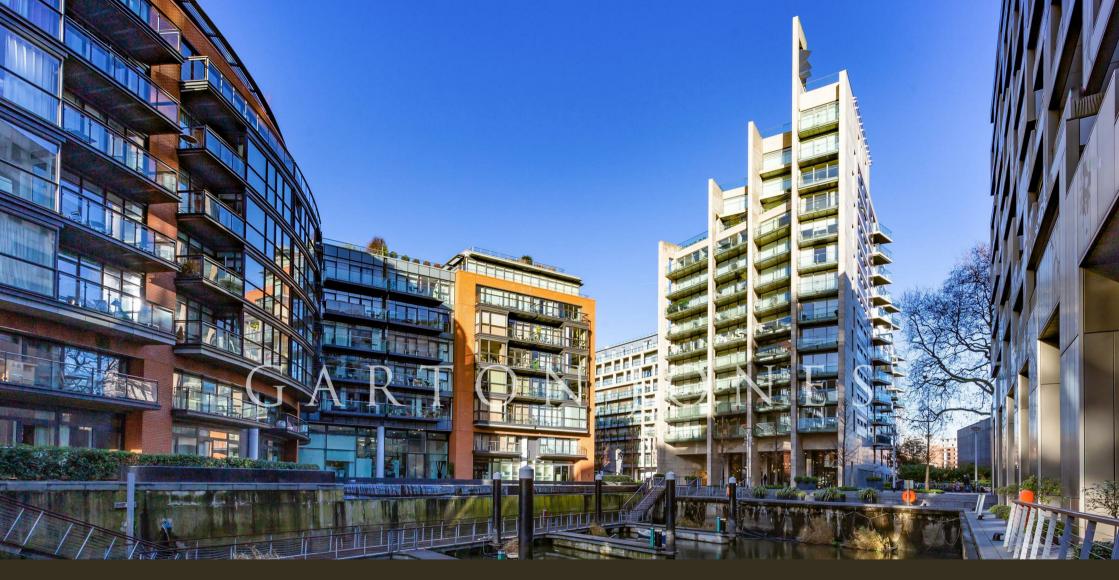

## Caro Point, 5 Gatliff Road London, SW1W

### £695,000 Leasehold

A bright one double bedroom apartment for sale of approx. 525sq.ft (48.8sq.m) in Grosvenor Waterside development in Chelsea. This apartment benefits from an open plan reception room with full width floor to ceiling windows and private balcony. There is an integrated kitchen integrated appliances, a modern bathroom, dark wood flooring, a utility cupboard with washer/ dryer and good storage including fitted wardrobes to the bedroom. 24 HOUR CONCIERGE, GYM and SPA. On-site Sainsbury's Local, coffee shop and private kids club. SLOANE SQUARE and VICTORIA station with Gatwick Express are within walking distance.