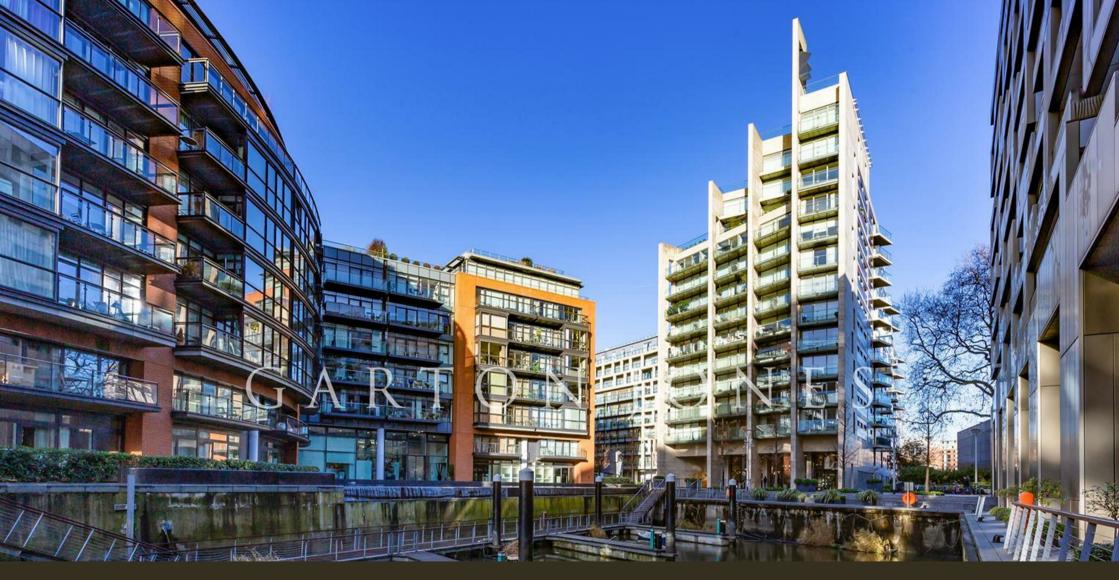

Caro Point, 5 Gatliff Road London SW1W

GARTON JONES.COM

## Caro Point, 5 Gatliff Road London, SW1W

### £695,000 Leasehold

One DOUBLE BEDROOM apartment for sale of approx. 541 sq.ft (50 sq.m) on the popular Grosvenor Waterside development in Chelsea. This apartment has an open plan reception room with Juliette balcony. There is a modern kitchen with integrated appliances, a double bedroom, good storage including fitted wardrobes to the bedroom and a utility cupboard housing a washing machine. 24 HOUR CONCIERGE, GYM and SPA. On-site Sainsbury's Local, coffee shop and private kids club. SLOANE SQUARE and VICTORIA station with Gatwick Express are within walking distance.