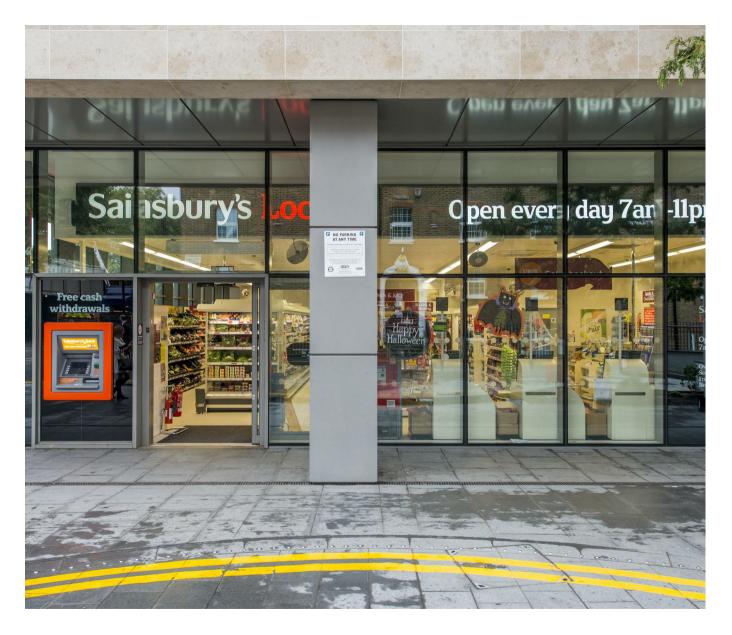

### £695,000 Leasehold

One DOUBLE BEDROOM apartment for sale of approx. 541 sq.ft (50 sq.m) on the popular Grosvenor Waterside development in Chelsea. This apartment has an open plan reception room with Juliette balcony. There is a modern kitchen with integrated appliances, a double bedroom, good storage including fitted wardrobes to the bedroom and a utility cupboard housing a washing machine. 24 HOUR CONCIERGE, GYM and SPA. On-site Sainsbury's Local, coffee shop and private kids club. SLOANE SQUARE and VICTORIA station with Gatwick Express are within walking distance.

#### GARTON JONES.COM

8 Gatliff Road Grosvenor Waterside Chelsea London SW1W 8DP Sales +44 (0) 20 7730 5007 gws@gartonjones.com www.gartonjones.com

- 541 Sq.ft (50.2 Sq.m)
- · 1 Double Bedroom
- · Open Plan Reception Room
- · Kitchen With Miele Integrated Appliances
- · Luxury Modern Bathroom
- · 24 Hour Concierge
- · Juliette Balcony
- · Residents Leisure Suite With Gym & Spa Facilities
- On-Site Sainsbury's, Creche, Coffee Shop & Purple Dragon Private Kids Club
- Walking Distance To Sloane Square & Victoria Station