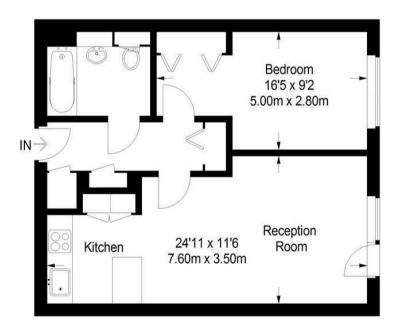

TBC Ground Rent: approx. £1,065.00 per annum TBC

Council Tax: Westminster City Council (Band E)

Lease 999 years from 2003 EWS1 completed

EPC Rating: B

EPC certificate available on request.

#### GARTON JONES.COM

8 Gatliff Road Grosvenor Waterside Chelsea London SW1W 8DP Sales +44 (0) 20 7730 5007 gws@gartonjones.com www.gartonjones.com

- 541 Sq.ft (50.2 Sq.m)
- · 1 Double Bedroom
- · Open Plan Reception Room
- · Kitchen With Miele Integrated Appliances
- · Luxury Modern Bathroom
- · 24 Hour Concierge
- · Juliette Balcony
- · Residents Leisure Suite With Gym & Spa Facilities
- On-Site Sainsbury's, Creche, Coffee Shop & Purple Dragon Private Kids Club
- Walking Distance To Sloane Square & Victoria Station





## **Caro Point**

Approximate Gross Internal Area 541 sq ft / 50.2 sq m





# GARTON JONES.COM