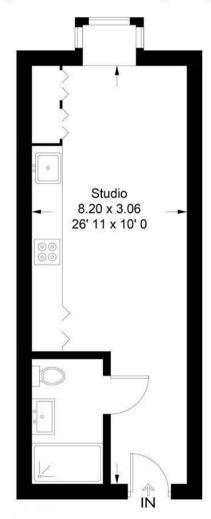

#### **Moore House**

Approximate Gross Internal Area = 279 sq ft / 25.9 sq m

Not to scale, for guidance only and must not be relied upon as a statement of fact All measurements and areas are approximate only and have been prepared in accordance with the current edition of the RICS Code of Measuring Practice