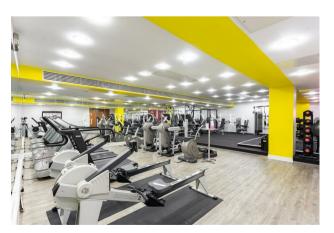

### £345,000 Leasehold

A STUDIO apartment for sale of approx. 279 sq.ft (25.9 sq.m) in Moore House, part of the popular Grosvenor Waterside development in Chelsea that surrounds the historic Grosvenor Dock. The apartment offers an open plan reception room, a fitted kitchen, a luxury bathroom suite and wood flooring with UNDERFLOOR HEATING.
Residents have use of the 24 HOUR
CONCIERGE, GYM & SPA. On-site Sainsbury's Local, coffee shop and private kids club. SLOANE SQUARE & VICTORIA Station with Gatwick Express are within walking distance. Battersea Park is also just a short stroll away across Chelsea Bridge.

#### GARTON JONES.COM

8 Gatliff Road Grosvenor Waterside Chelsea London SW1W 8DP Sales +44 (0) 20 7730 5007 gws@gartonjones.com www.gartonjones.com

- · 279sq.ft (25.9sq.m)
- · Studio Apartment
- · Open Plan Living
- · Modern Fitted Kitchen
- · Luxury Bathroom Suite
- · Underfloor Heating
- · 24 Hour Concierge
- Residents Leisure Suite with Gym, Jacuzzi & Spa Facilities
- On-Site Sainsbury's, Creche, Coffee Shop & Purple Dragon Private Kids Club
- Walking Distance to Sloane Square & Victoria Station