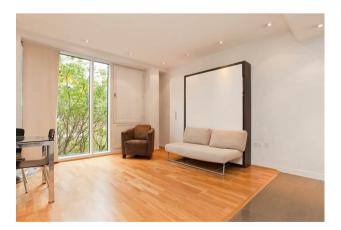

## £470,000 Leasehold

A bright and well-presented studio apartment for sale of approx. 346 sq.ft (32.11sq.m) in Cubitt Building, part of the popular Grosvenor Waterside development in Chelsea. The apartment is open plan with high ceilings and a wall mounted pull down double bed. There are floor to ceiling windows with a modern integrated kitchen, a luxury bathroom suite, storage including a utility cupboard and fitted wardrobes and wood flooring.

- 346 Sq.ft (32.11 Sq.m)
- Open Plan Living
- Kitchen with Miele Integrated Appliances
- Modern Bathroom
- 24 Hour Concierge
- Lift
- Residents' Gym & Leisure Facilities
- On Site Coffee Shop, Sainsbury's & Purple Dragon Private Kids Club
- Walking Distance To Sloane Square & Victoria Train Station