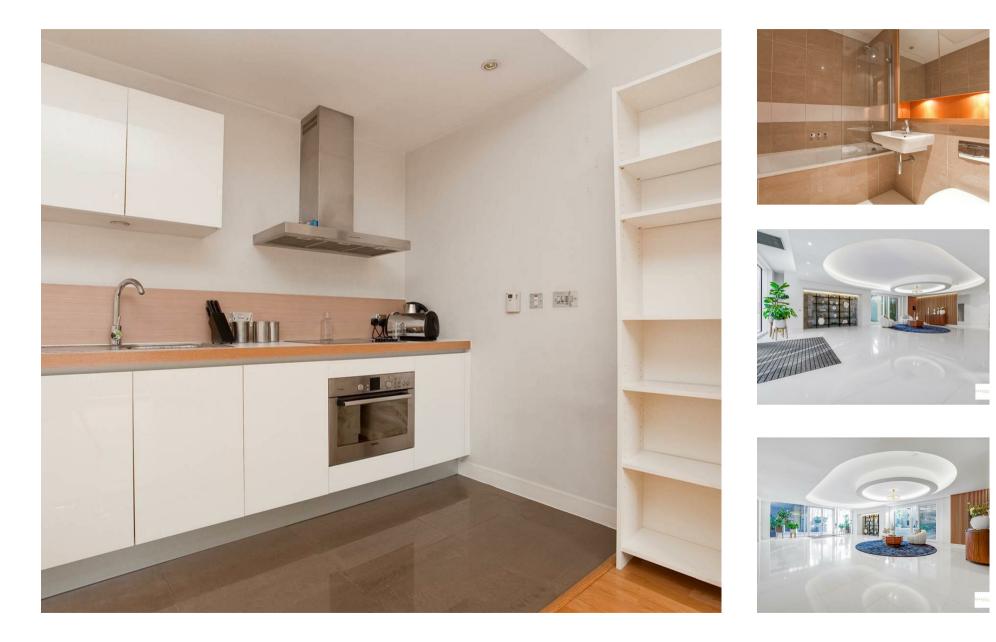

## £470,000 Leasehold

A bright and well-presented studio apartment for sale of approx. 346 sq.ft (32.11sq.m) in Cubitt Building, part of the popular Grosvenor Waterside development in Chelsea. The apartment is open plan with high ceilings and a wall mounted pull down double bed. There are floor to ceiling windows with a modern integrated kitchen, a luxury bathroom suite, storage including a utility cupboard and fitted wardrobes and wood flooring.

- 346 Sq.ft (32.11 Sq.m)
- Open Plan Living
- Kitchen with Miele Integrated Appliances
- Modern Bathroom
- 24 Hour Concierge
- Lift
- Residents' Gym & Leisure Facilities
- On Site Coffee Shop, Sainsbury's & Purple Dragon Private Kids Club
- Walking Distance To Sloane Square & Victoria Train Station