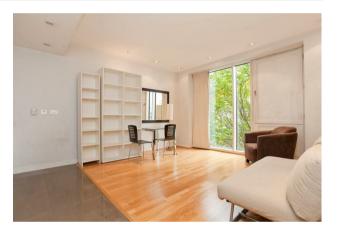

## £470,000 Leasehold

A bright and well-presented studio apartment for sale of approx. 346 sq.ft (32.11sq.m) in Cubitt Building, part of the popular Grosvenor Waterside development in Chelsea. The apartment is open plan with high ceilings and a wall mounted pull down double bed. There are floor to ceiling windows with a modern integrated kitchen, a luxury bathroom suite, storage including a utility cupboard and fitted wardrobes and wood flooring.

- 346 Sq.ft (32.11 Sq.m)
- Open Plan Living
- Kitchen with Miele Integrated Appliances
- Modern Bathroom
- 24 Hour Concierge
- Lift
- Residents' Gym & Leisure Facilities
- On Site Coffee Shop, Sainsbury's & Purple Dragon Private Kids Club
- Walking Distance To Sloane Square & Victoria Train Station