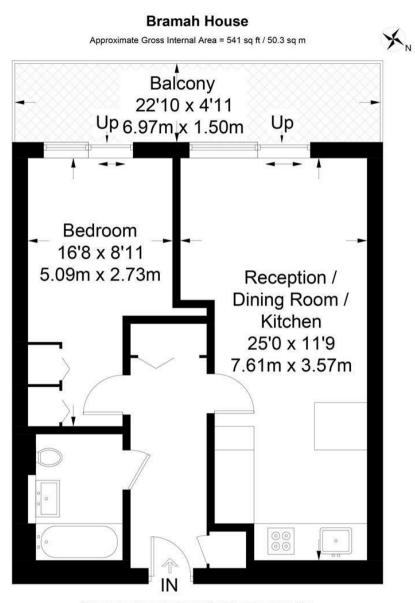

Available via Garton Jones' on-site office at Grosvenor Waterside (underneath Bramah House).

Council Tax: Westminster City Council (band E).

EPC Rating: C (76)

- 541 Sq.ft (50.2 Sq.m)
- 1 Double Bedroom
- Luxury Bathroom Suite
- Open Plan Reception Room
- Kitchen With Integrated Appliances & Breakfast Bar
- Full Width Private Terrace With Partial River Views
- 24 Hour Concierge
- $\cdot\,$  Residents Leisure Suite With Gym & Spa Facilities
- On-Site Sainsbury's, Private Kids Club & Creche
- Walking Distance To Sloane Square & Victoria Station

#### GARTON JONES.COM

Not to scale, for guidance only and must not be relied upon as a statement of fact. All measurements and areas are approximate only and have been prepared in accordance with the current edition of the RICS Code of Measuring Practice.