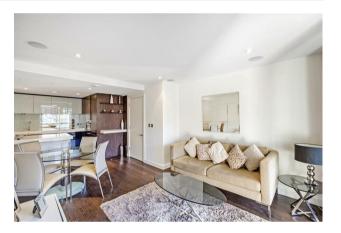

## £795,000 Leasehold

A ONE DOUBLE BEDROOM apartment to rent of approx. 541sq.ft (50.2sq.m) in Bramah House, part of the popular Grosvenor Waterside development. This FURNISHED property is well-presented and benefits from an open plan reception room with an integrated kitchen with a breakfast bar and Siemens appliances. There is good storage including a utility cupboard housing a washer dryer and fitted wardrobes to the bedroom, ceiling mounted surround sound speakers, solid dark wood flooring, a luxury bathroom suite and access to a FULL WIDTH PRIVATE BALCONY WITH VIEWS OF THE DOCK AND PARTIAL RIVER VIEWS.