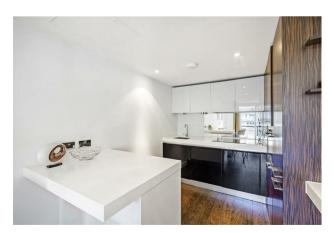

## £795,000 Leasehold

A ONE DOUBLE BEDROOM apartment to rent of approx. 541sq.ft (50.2sq.m) in Bramah House, part of the popular Grosvenor Waterside development. This FURNISHED property is well-presented and benefits from an open plan reception room with an integrated kitchen with a breakfast bar and Siemens appliances. There is good storage including a utility cupboard housing a washer dryer and fitted wardrobes to the bedroom, ceiling mounted surround sound speakers, solid dark wood flooring, a luxury bathroom suite and access to a FULL WIDTH PRIVATE BALCONY WITH VIEWS OF THE DOCK AND PARTIAL RIVER VIEWS.