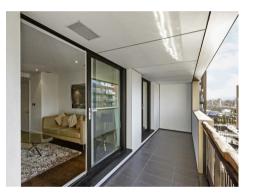

## £795,000 Leasehold

A ONE DOUBLE BEDROOM apartment to rent of approx. 541sq.ft (50.2sq.m) in Bramah House, part of the popular Grosvenor Waterside development. This FURNISHED property is well-presented and benefits from an open plan reception room with an integrated kitchen with a breakfast bar and Siemens appliances. There is good storage including a utility cupboard housing a washer dryer and fitted wardrobes to the bedroom, ceiling mounted surround sound speakers, solid dark wood flooring, a luxury bathroom suite and access to a FULL WIDTH PRIVATE BALCONY WITH VIEWS OF THE DOCK AND PARTIAL RIVER VIEWS.

Available via Garton Jones' on-site office at Grosvenor Waterside (underneath Bramah House).

Council Tax: Westminster City Council (band E).

EPC Rating: C (76)

- 541 Sq.ft (50.2 Sq.m)
- 1 Double Bedroom
- Luxury Bathroom Suite
- Open Plan Reception Room
- Kitchen With Integrated Appliances & Breakfast Bar
- Full Width Private Terrace With Partial River Views
- 24 Hour Concierge
- $\cdot\,$  Residents Leisure Suite With Gym & Spa Facilities
- On-Site Sainsbury's, Private Kids Club & Creche
- Walking Distance To Sloane Square & Victoria Station