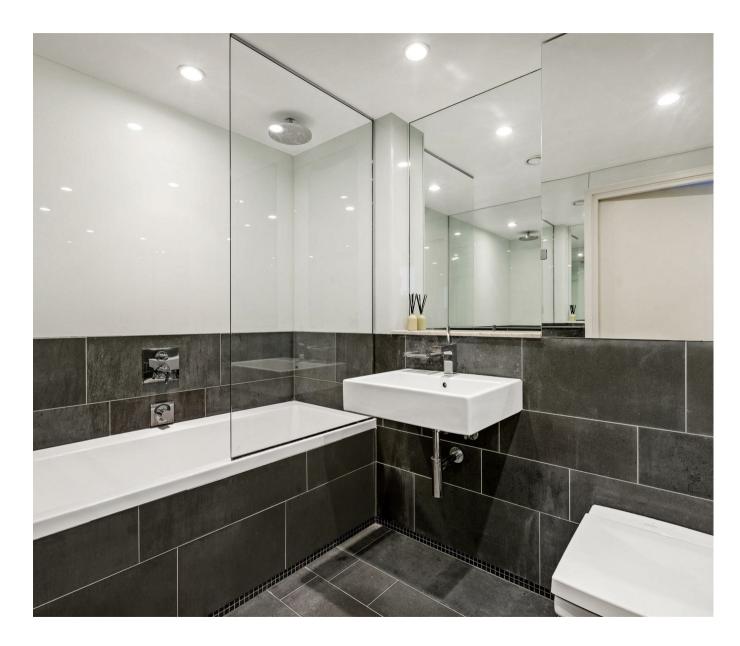

## £795,000 Leasehold

A ONE DOUBLE BEDROOM apartment to rent of approx. 541sq.ft (50.2sq.m) in Bramah House, part of the popular Grosvenor Waterside development. This FURNISHED property is well-presented and benefits from an open plan reception room with an integrated kitchen with a breakfast bar and Siemens appliances. There is good storage including a utility cupboard housing a washer dryer and fitted wardrobes to the bedroom, ceiling mounted surround sound speakers, solid dark wood flooring, a luxury bathroom suite and access to a FULL WIDTH PRIVATE BALCONY WITH VIEWS OF THE DOCK AND PARTIAL RIVER VIEWS.

Available via Garton Jones' on-site office at Grosvenor Waterside (underneath Bramah House).

Council Tax: Westminster City Council (band E).

EPC Rating: C (76)

- 541 Sq.ft (50.2 Sq.m)
- 1 Double Bedroom
- Luxury Bathroom Suite
- Open Plan Reception Room
- Kitchen With Integrated Appliances & Breakfast Bar
- Full Width Private Terrace With Partial River Views
- 24 Hour Concierge
- $\cdot\,$  Residents Leisure Suite With Gym & Spa Facilities
- On-Site Sainsbury's, Private Kids Club & Creche
- Walking Distance To Sloane Square & Victoria Station