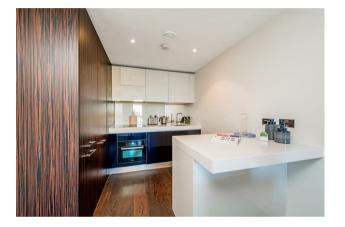

## £675 Per Week

A one bedroom apartment to rent of approx. 572sq.ft (53.2sq.m) in Moore House, located close to the banks of the River Thames. This FURNISHED apartment further benefits from an OPEN PLAN reception room, a smart kitchen, wood flooring, comfort cooling, modern bathroom, excellent storage including built in wardrobes to the master bedroom and underground parking. 24 HOUR CONCIERGE, GYM and SPA. On-site Sainsbury's Local, coffee shop and private kids club. SLOANE SQUARE and VICTORIA station with Gatwick Express are within walking distance. Available via Garton Jones on-site office at Grosvenor Waterside (underneath Bramah House).

## GARTON JONES.COM

8 Gatliff Road

Grosvenor Waterside Chelsea

London SW1W 8DP Lettings:

+44 (0) 20 7730 5007 gws@gartonjones.com

www.gartonjones.com

- 572sq.ft (53.2sq.m)
- · 1 Double Bedroom
- · Dual Aspect Open Plan Reception Room
- · Kitchen with Miele Integrated Appliances
- · Luxury Bathroom Suite
- · 24 Hour Concierge
- · Secure Underground Parking
- · Residents Gym with Spa Facilities
- $\boldsymbol{\cdot}$  On-Site Sainsbury's, Coffee Shop & Bakery, Purple
- Walking Distance to Sloane Square & Victoria Station