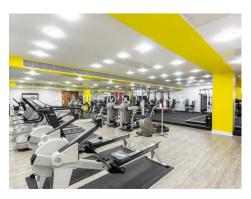

## £675 Per Week

A one bedroom apartment to rent of approx. 572sq.ft (53.2sq.m) in Moore House, located close to the banks of the River Thames. This FURNISHED apartment further benefits from an OPEN PLAN reception room, a smart kitchen, wood flooring, comfort cooling, modern bathroom, excellent storage including built in wardrobes to the master bedroom and underground parking. 24 HOUR CONCIERGE, GYM and SPA. On-site Sainsbury's Local, coffee shop and private kids club. SLOANE SQUARE and VICTORIA station with Gatwick Express are within walking distance. Available via Garton Jones on-site office at Grosvenor Waterside (underneath Bramah House).

## GARTON JONES.COM

8 Gatliff Road

Grosvenor Waterside Chelsea

London SW1W 8DP Lettings:

+44 (0) 20 7730 5007 gws@gartonjones.com

www.gartonjones.com

- 572sq.ft (53.2sq.m)
- · 1 Double Bedroom
- · Dual Aspect Open Plan Reception Room
- · Kitchen with Miele Integrated Appliances
- · Luxury Bathroom Suite
- · 24 Hour Concierge
- · Secure Underground Parking
- · Residents Gym with Spa Facilities
- $\boldsymbol{\cdot}$  On-Site Sainsbury's, Coffee Shop & Bakery, Purple
- Walking Distance to Sloane Square & Victoria Station