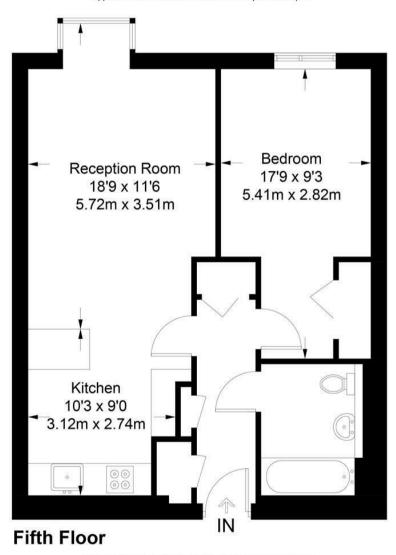

**Moore House** 

Approximate Gross Internal Area = 572 sq ft / 53.2 sq m

Not to scale, for guidance only and must not be relied upon as a statement of fact.

All measurements and areas are approximate only and have been prepared in accordance with the current edition of the RICS Code of Measuring Practice.