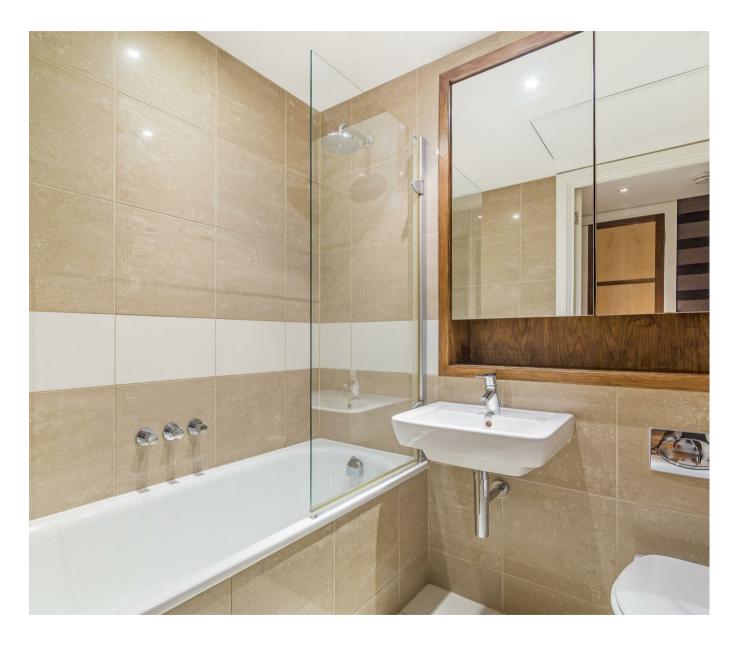

#### £700 Per Week

A tasteful and spacious ONE DOUBLE BEDROOM apartment to rent of approx. 604 sq.ft (56 sq.m), in Cubitt Building, one of the buildings forming part of the popular Grosvenor Waterside development in Chelsea. This apartment benefits from an open plan reception room, a kitchen with integrated appliances, 2 BALCONIES, en-suite bathroom, wood flooring, comfort cooling, good storage including a utility cupboard housing a washing machine and fitted wardrobes to the bedroom plus DRESSING ROOM. 24 HOUR CONCIERGE, GYM & SPA. On-site Sainsbury's Local, coffee shop and private kids club. SLOANE SQUARE & VICTORIA station with Gatwick Express are within walking distance.

### GARTON JONES.COM

8 Gatliff Road Grosvenor Waterside Chelsea London SW1W 8DP Sales +44 (0) 20 7730 5007 gws@gartonjones.com www.gartonjones.com

- 604 Sq.ft (56 Sq.m)
- · One Double Bedroom
- · Open Plan Reception Room
- · Integrated Kitchen
- · En-Suite Bathroom
- · 24 Hour Concierge Service
- · 2 Private Balconies
- · Dressing Room
- On-Site Residents' Gym, Spa, Sainsbury's Local, Coffee Shop Creche & Purple Dragon Private Kids' Club
- Within Walking Distance Of Sloane Square & Victoria Train Station