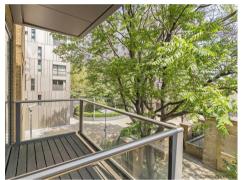

#### £700 Per Week

A tasteful and spacious ONE DOUBLE BEDROOM apartment to rent of approx. 604 sq.ft (56 sq.m), in Cubitt Building, one of the buildings forming part of the popular Grosvenor Waterside development in Chelsea. This apartment benefits from an open plan reception room, a kitchen with integrated appliances, 2 BALCONIES, en-suite bathroom, wood flooring, comfort cooling, good storage including a utility cupboard housing a washing machine and fitted wardrobes to the bedroom plus DRESSING ROOM. 24 HOUR CONCIERGE, GYM & SPA. On-site Sainsbury's Local, coffee shop and private kids club. SLOANE SQUARE & VICTORIA station with Gatwick Express are within walking distance.

### GARTON JONES.COM

8 Gatliff Road Grosvenor Waterside Chelsea London SW1W 8DP Sales +44 (0) 20 7730 5007 gws@gartonjones.com www.gartonjones.com

- 604 Sq.ft (56 Sq.m)
- · One Double Bedroom
- · Open Plan Reception Room
- · Integrated Kitchen
- · En-Suite Bathroom
- · 24 Hour Concierge Service
- · 2 Private Balconies
- · Dressing Room
- On-Site Residents' Gym, Spa, Sainsbury's Local, Coffee Shop Creche & Purple Dragon Private Kids' Club
- Within Walking Distance Of Sloane Square & Victoria Train Station