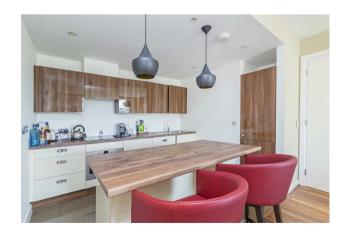

#### £700 Per Week

A tasteful and spacious ONE DOUBLE BEDROOM apartment to rent of approx. 604 sq.ft (56 sq.m), in Cubitt Building, one of the buildings forming part of the popular Grosvenor Waterside development in Chelsea. This apartment benefits from an open plan reception room, a kitchen with integrated appliances, 2 BALCONIES, en-suite bathroom, wood flooring, comfort cooling, good storage including a utility cupboard housing a washing machine and fitted wardrobes to the bedroom plus DRESSING ROOM. 24 HOUR CONCIERGE, GYM & SPA. On-site Sainsbury's Local, coffee shop and private kids club. SLOANE SQUARE & VICTORIA station with Gatwick Express are within walking distance.

### GARTON JONES.COM

8 Gatliff Road Grosvenor Waterside Chelsea London SW1W 8DP Sales +44 (0) 20 7730 5007 gws@gartonjones.com www.gartonjones.com

- 604 Sq.ft (56 Sq.m)
- · One Double Bedroom
- · Open Plan Reception Room
- · Integrated Kitchen
- · En-Suite Bathroom
- · 24 Hour Concierge Service
- · 2 Private Balconies
- · Dressing Room
- On-Site Residents' Gym, Spa, Sainsbury's Local, Coffee Shop Creche & Purple Dragon Private Kids' Club
- Within Walking Distance Of Sloane Square & Victoria Train Station