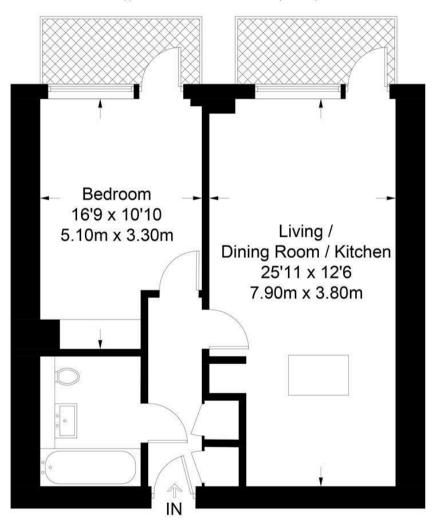

#### **Cubitt Building**

Approximate Gross Internal Area = 604 sq ft / 56 sq m

Not to scale, for guidance only and must not be relied upon as a statement of fact. All measurements and areas are approximate only and have been prepared in accordance with the current edition of the RICS Code of Measuring Practice.