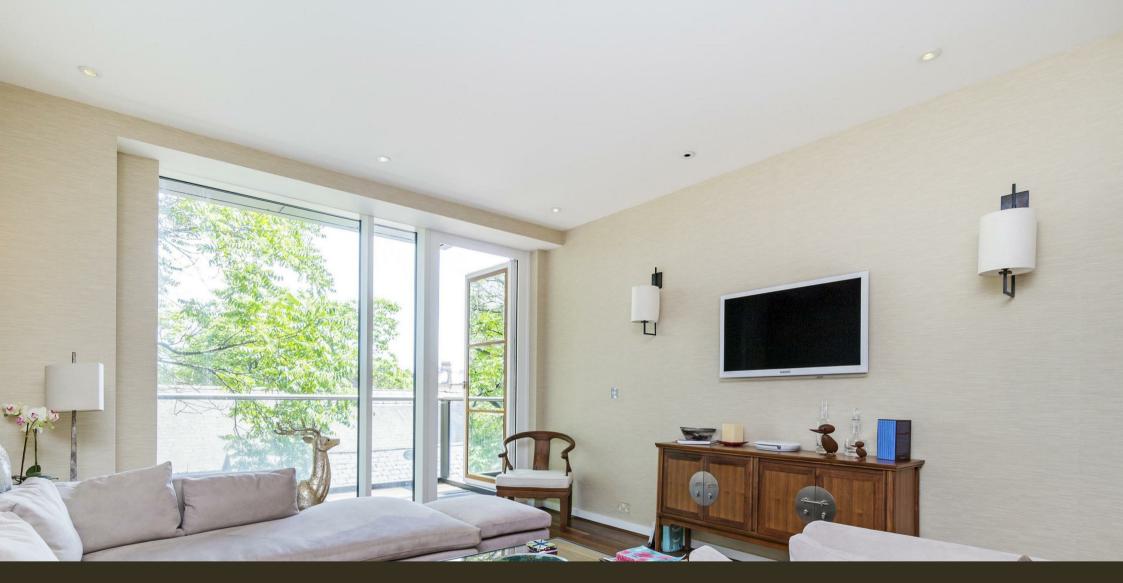

#### £700 Per Week

A tasteful and spacious ONE DOUBLE BEDROOM apartment to rent of approx. 604 sq.ft (56 sq.m), in Cubitt Building, one of the buildings forming part of the popular Grosvenor Waterside development in Chelsea. This apartment benefits from an open plan reception room, a kitchen with integrated appliances, 2 BALCONIES, en-suite bathroom, wood flooring, comfort cooling, good storage including a utility cupboard housing a washing machine and fitted wardrobes to the bedroom plus DRESSING ROOM. 24 HOUR CONCIERGE, GYM & SPA. On-site Sainsbury's Local, coffee shop and private kids club. SLOANE SQUARE & VICTORIA station with Gatwick Express are within walking distance.

### GARTON JONES.COM

8 Gatliff Road Grosvenor Waterside Chelsea London SW1W 8DP Sales +44 (0) 20 7730 5007 gws@gartonjones.com www.gartonjones.com

- 604 Sq.ft (56 Sq.m)
- · One Double Bedroom
- · Open Plan Reception Room
- · Integrated Kitchen
- · En-Suite Bathroom
- · 24 Hour Concierge Service
- · 2 Private Balconies
- · Dressing Room
- On-Site Residents' Gym, Spa, Sainsbury's Local, Coffee Shop Creche & Purple Dragon Private Kids' Club
- Within Walking Distance Of Sloane Square & Victoria Train Station