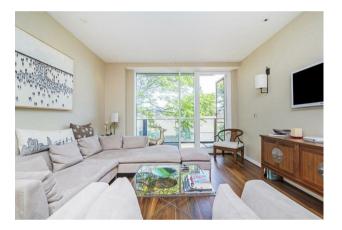

#### £700 Per Week

A tasteful and spacious ONE DOUBLE BEDROOM apartment to rent of approx. 604 sq.ft (56 sq.m), in Cubitt Building, one of the buildings forming part of the popular Grosvenor Waterside development in Chelsea. This apartment benefits from an open plan reception room, a kitchen with integrated appliances, 2 BALCONIES, en-suite bathroom, wood flooring, comfort cooling, good storage including a utility cupboard housing a washing machine and fitted wardrobes to the bedroom plus DRESSING ROOM. 24 HOUR CONCIERGE, GYM & SPA. On-site Sainsbury's Local, coffee shop and private kids club. SLOANE SQUARE & VICTORIA station with Gatwick Express are within walking distance.

### GARTON JONES.COM

8 Gatliff Road Grosvenor Waterside Chelsea London SW1W 8DP Sales +44 (0) 20 7730 5007 gws@gartonjones.com www.gartonjones.com

- 604 Sq.ft (56 Sq.m)
- · One Double Bedroom
- · Open Plan Reception Room
- · Integrated Kitchen
- · En-Suite Bathroom
- · 24 Hour Concierge Service
- · 2 Private Balconies
- · Dressing Room
- On-Site Residents' Gym, Spa, Sainsbury's Local, Coffee Shop Creche & Purple Dragon Private Kids' Club
- Within Walking Distance Of Sloane Square & Victoria Train Station