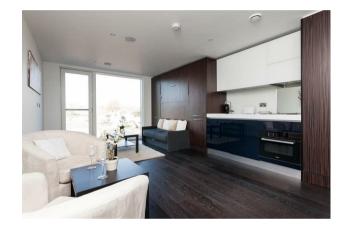

## £495 Per Week

A stylish and modern studio apartment of approx. 409 sq.ft (38 sq.m) available to rent in Moore House, Grosvenor Waterside development. Overlooking Chelsea Barracks, this property is FURNISHED and has an open plan living area to include a fitted wall mounted pull down double bed, integrated kitchen with Miele appliances, wood flooring, good storage including wardrobe space and a utility cupboard and a sperate shower room. Residents will have the use of a 24 hour concierge service, a leisure suite with a well-equipped gym and spa facilities. There is an on-site Sainsbury's Local, a coffee shop, crèche and Purple Dragon private kids club. The additional amenities including shops, restaurants and the excellent transport links of both Sloane Square and Victoria with link to Gatwick Express, are within walking distance. Battersea Park is also just a short stroll away across Chelsea Bridge.

- · 409sq.ft (37.98 sq.m)
- · Studio Apartment
- · Modern Bathroom
- · Open Plan Living
- · Kitchen with Miele Integrated Appliances
- Furnished
- · 24 Hour Concierge
- · Residents Leisure Suite with Gym & Spa Facilities
- On-Site Sainsbury's, Coffee Shop & Bakery, Purple Dragon Private Kids Club & Crèche
- Walking Distance to Sloane Square and Victoria Station