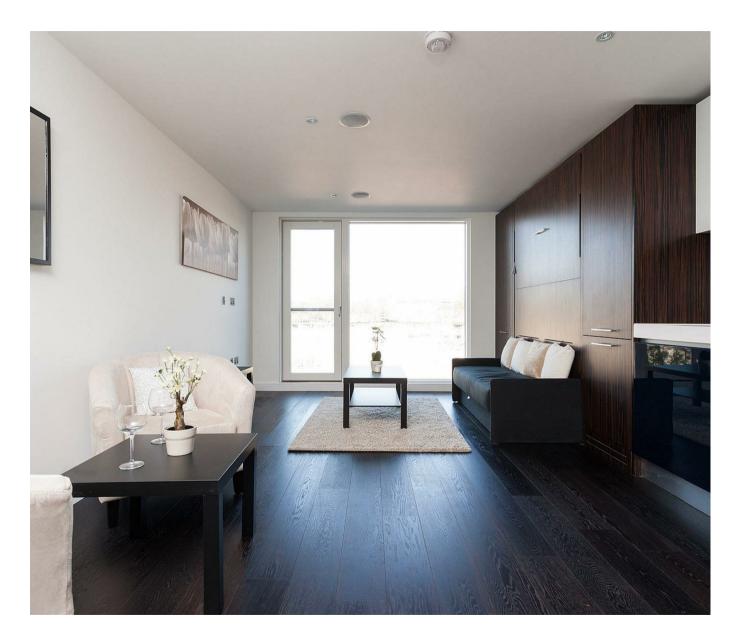

## £495 Per Week

A stylish and modern studio apartment of approx. 409 sq.ft (38 sq.m) available to rent in Moore House, Grosvenor Waterside development. Overlooking Chelsea Barracks, this property is FURNISHED and has an open plan living area to include a fitted wall mounted pull down double bed, integrated kitchen with Miele appliances, wood flooring, good storage including wardrobe space and a utility cupboard and a sperate shower room. Residents will have the use of a 24 hour concierge service, a leisure suite with a well-equipped gym and spa facilities. There is an on-site Sainsbury's Local, a coffee shop, crèche and Purple Dragon private kids club. The additional amenities including shops, restaurants and the excellent transport links of both Sloane Square and Victoria with link to Gatwick Express, are within walking distance. Battersea Park is also just a short stroll away across Chelsea Bridge.

- · 409sq.ft (37.98 sq.m)
- · Studio Apartment
- · Modern Bathroom
- · Open Plan Living
- · Kitchen with Miele Integrated Appliances
- Furnished
- · 24 Hour Concierge
- · Residents Leisure Suite with Gym & Spa Facilities
- On-Site Sainsbury's, Coffee Shop & Bakery, Purple Dragon Private Kids Club & Crèche
- Walking Distance to Sloane Square and Victoria Station