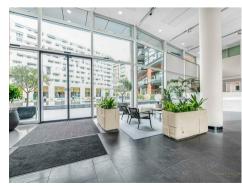

## £495 Per Week

A stylish and modern studio apartment of approx. 409 sq.ft (38 sq.m) available to rent in Moore House, Grosvenor Waterside development. Overlooking Chelsea Barracks, this property is FURNISHED and has an open plan living area to include a fitted wall mounted pull down double bed, integrated kitchen with Miele appliances, wood flooring, good storage including wardrobe space and a utility cupboard and a sperate shower room. Residents will have the use of a 24 hour concierge service, a leisure suite with a well-equipped gym and spa facilities. There is an on-site Sainsbury's Local, a coffee shop, crèche and Purple Dragon private kids club. The additional amenities including shops, restaurants and the excellent transport links of both Sloane Square and Victoria with link to Gatwick Express, are within walking distance. Battersea Park is also just a short stroll away across Chelsea Bridge.

- · 409sq.ft (37.98 sq.m)
- · Studio Apartment
- · Modern Bathroom
- · Open Plan Living
- · Kitchen with Miele Integrated Appliances
- Furnished
- · 24 Hour Concierge
- · Residents Leisure Suite with Gym & Spa Facilities
- On-Site Sainsbury's, Coffee Shop & Bakery, Purple Dragon Private Kids Club & Crèche
- Walking Distance to Sloane Square and Victoria Station