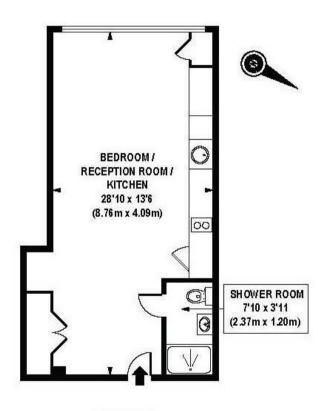

office at Grosvenor Waterside (underneath Bramah House).

Council Tax: Westminster City Council (band D).

\*Please note the furniture may differ or not be included to that shown in the current photos.

12 month minimum term. 5 week deposit required.

EPC Rating: B (81)

## GARTON JONES.COM

8 Gatliff Road

Grosvenor Waterside Chelsea

London

SW1W 8DP

Lettings:

+44 (0) 20 7730 5007

gws@gartonjones.com www.gartonjones.com





- · 409sq.ft (37.98 sq.m)
- · Studio Apartment
- · Modern Bathroom
- · Open Plan Living
- · Kitchen with Miele Integrated Appliances
- Furnished
- · 24 Hour Concierge
- · Residents Leisure Suite with Gym & Spa Facilities
- On-Site Sainsbury's, Coffee Shop & Bakery, Purple Dragon Private Kids Club & Crèche
- Walking Distance to Sloane Square and Victoria Station



APPROX. GROSS INTERNAL FLOOR AREA 409 sq. ft / 37.98 sq. m

## GARTON JONES.COM