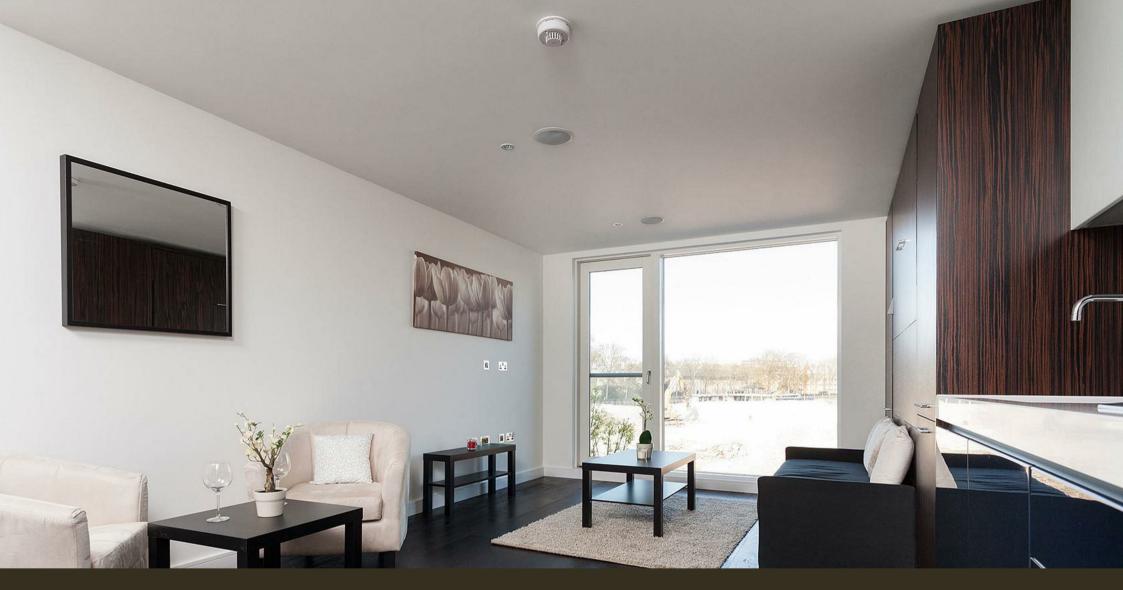

## £495 Per Week

A stylish and modern studio apartment of approx. 409 sq.ft (38 sq.m) available to rent in Moore House, Grosvenor Waterside development. Overlooking Chelsea Barracks, this property is FURNISHED and has an open plan living area to include a fitted wall mounted pull down double bed, integrated kitchen with Miele appliances, wood flooring, good storage including wardrobe space and a utility cupboard and a sperate shower room. Residents will have the use of a 24 hour concierge service, a leisure suite with a well-equipped gym and spa facilities. There is an on-site Sainsbury's Local, a coffee shop, crèche and Purple Dragon private kids club. The additional amenities including shops, restaurants and the excellent transport links of both Sloane Square and Victoria with link to Gatwick Express, are within walking distance. Battersea Park is also just a short stroll away across Chelsea Bridge.

- · 409sq.ft (37.98 sq.m)
- · Studio Apartment
- · Modern Bathroom
- · Open Plan Living
- · Kitchen with Miele Integrated Appliances
- Furnished
- · 24 Hour Concierge
- · Residents Leisure Suite with Gym & Spa Facilities
- On-Site Sainsbury's, Coffee Shop & Bakery, Purple Dragon Private Kids Club & Crèche
- Walking Distance to Sloane Square and Victoria Station