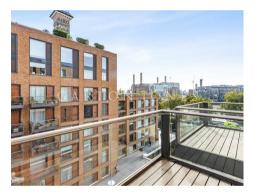

#### £775 Per Week

A spacious and well-presented one DOUBLE BEDROOM apartment to rent of approx. 646 sq.ft (60 sq.m). in Hirst Court, Grosvenor Waterside development near Chelsea Bridge. This FURNISHED apartment comprises of an OPEN PLAN reception room, a kitchen with integrated appliances, TWO BALCONIES, wood flooring, good storage, a guest cloakroom plus an en-suite bathroom with a separate shower. Residents have use of the 24 HOUR CONCIERGE, GYM and SPA. On-site Sainsbury's Local, coffee shop and private kids club. SLOANE SQUARE and VICTORIA station with Gatwick Express are within walking distance.

#### GARTON JONES.COM

8 Gatliff Road Grosvenor Waterside Chelsea London SW1W 8DP Sales +44 (0) 20 7730 5007 gws@gartonjones.com www.gartonjones.com

- · 646 Sq.ft (60 Sq.m)
- · One Double Bedroom
- · Open Plan Reception Room
- · Modern Integrated Kitchen
- · En-Suite Bathroom With Separate Shower
- · 24 Hour Concierge
- · Two Balconies
- · Residents' On-Site Gym & Spa Facilities
- On-Site Sainsbury's Local, Coffee Shop and Private Kids' Club
- · Close to Sloane Square & Victoria Stations