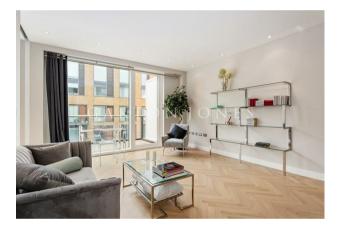

#### £775 Per Week

A spacious and well-presented one DOUBLE BEDROOM apartment to rent of approx. 646 sq.ft (60 sq.m). in Hirst Court, Grosvenor Waterside development near Chelsea Bridge. This FURNISHED apartment comprises of an OPEN PLAN reception room, a kitchen with integrated appliances, TWO BALCONIES, wood flooring, good storage, a guest cloakroom plus an en-suite bathroom with a separate shower. Residents have use of the 24 HOUR CONCIERGE, GYM and SPA. On-site Sainsbury's Local, coffee shop and private kids club. SLOANE SQUARE and VICTORIA station with Gatwick Express are within walking distance.

#### GARTON JONES.COM

8 Gatliff Road Grosvenor Waterside Chelsea London SW1W 8DP Sales +44 (0) 20 7730 5007 gws@gartonjones.com www.gartonjones.com

- · 646 Sq.ft (60 Sq.m)
- · One Double Bedroom
- · Open Plan Reception Room
- · Modern Integrated Kitchen
- · En-Suite Bathroom With Separate Shower
- · 24 Hour Concierge
- · Two Balconies
- · Residents' On-Site Gym & Spa Facilities
- On-Site Sainsbury's Local, Coffee Shop and Private Kids' Club
- · Close to Sloane Square & Victoria Stations