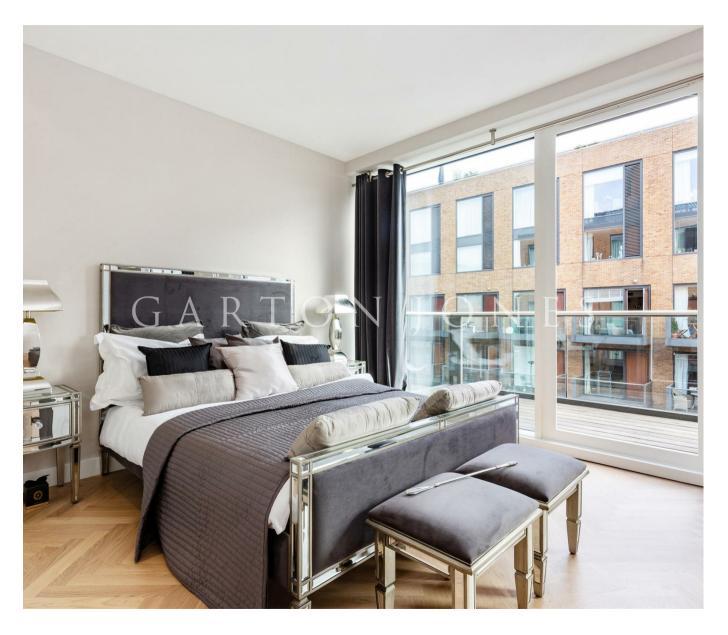

#### £775 Per Week

A spacious and well-presented one DOUBLE BEDROOM apartment to rent of approx. 646 sq.ft (60 sq.m). in Hirst Court, Grosvenor Waterside development near Chelsea Bridge. This FURNISHED apartment comprises of an OPEN PLAN reception room, a kitchen with integrated appliances, TWO BALCONIES, wood flooring, good storage, a guest cloakroom plus an en-suite bathroom with a separate shower. Residents have use of the 24 HOUR CONCIERGE, GYM and SPA. On-site Sainsbury's Local, coffee shop and private kids club. SLOANE SQUARE and VICTORIA station with Gatwick Express are within walking distance.

#### GARTON JONES.COM

8 Gatliff Road Grosvenor Waterside Chelsea London SW1W 8DP Sales +44 (0) 20 7730 5007 gws@gartonjones.com www.gartonjones.com

- · 646 Sq.ft (60 Sq.m)
- · One Double Bedroom
- · Open Plan Reception Room
- · Modern Integrated Kitchen
- · En-Suite Bathroom With Separate Shower
- · 24 Hour Concierge
- · Two Balconies
- · Residents' On-Site Gym & Spa Facilities
- On-Site Sainsbury's Local, Coffee Shop and Private Kids' Club
- · Close to Sloane Square & Victoria Stations