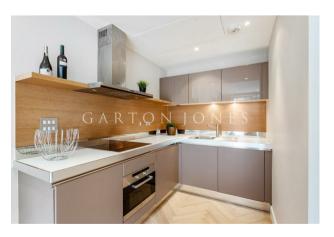

#### £775 Per Week

A spacious and well-presented one DOUBLE BEDROOM apartment to rent of approx. 646 sq.ft (60 sq.m). in Hirst Court, Grosvenor Waterside development near Chelsea Bridge. This FURNISHED apartment comprises of an OPEN PLAN reception room, a kitchen with integrated appliances, TWO BALCONIES, wood flooring, good storage, a guest cloakroom plus an en-suite bathroom with a separate shower. Residents have use of the 24 HOUR CONCIERGE, GYM and SPA. On-site Sainsbury's Local, coffee shop and private kids club. SLOANE SQUARE and VICTORIA station with Gatwick Express are within walking distance.

#### GARTON JONES.COM

8 Gatliff Road Grosvenor Waterside Chelsea London SW1W 8DP Sales +44 (0) 20 7730 5007 gws@gartonjones.com www.gartonjones.com

- · 646 Sq.ft (60 Sq.m)
- · One Double Bedroom
- · Open Plan Reception Room
- · Modern Integrated Kitchen
- · En-Suite Bathroom With Separate Shower
- · 24 Hour Concierge
- · Two Balconies
- · Residents' On-Site Gym & Spa Facilities
- On-Site Sainsbury's Local, Coffee Shop and Private Kids' Club
- · Close to Sloane Square & Victoria Stations