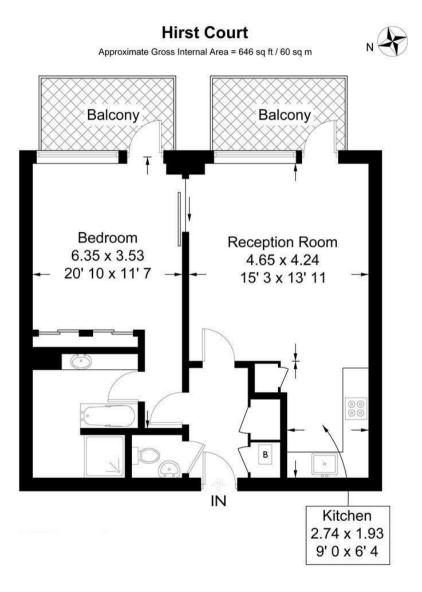

#### £775 Per Week

A spacious and well-presented one DOUBLE BEDROOM apartment to rent of approx. 646 sq.ft (60 sq.m). in Hirst Court, Grosvenor Waterside development near Chelsea Bridge. This FURNISHED apartment comprises of an OPEN PLAN reception room, a kitchen with integrated appliances, TWO BALCONIES, wood flooring, good storage, a guest cloakroom plus an en-suite bathroom with a separate shower. Residents have use of the 24 HOUR CONCIERGE, GYM and SPA. On-site Sainsbury's Local, coffee shop and private kids club. SLOANE SQUARE and VICTORIA station with Gatwick Express are within walking distance.

#### GARTON JONES.COM

8 Gatliff Road Grosvenor Waterside Chelsea London SW1W 8DP Sales +44 (0) 20 7730 5007 gws@gartonjones.com www.gartonjones.com

- · 646 Sq.ft (60 Sq.m)
- · One Double Bedroom
- · Open Plan Reception Room
- · Modern Integrated Kitchen
- · En-Suite Bathroom With Separate Shower
- · 24 Hour Concierge
- · Two Balconies
- · Residents' On-Site Gym & Spa Facilities
- On-Site Sainsbury's Local, Coffee Shop and Private Kids' Club
- · Close to Sloane Square & Victoria Stations

## GARTON JONES.COM

Not to scale, for guidance only and must not be relied upon as a statement of fact All measurements and areas are approximate only and have been prepared in accordance with the current edition of the RICS Code of Measuring Practice