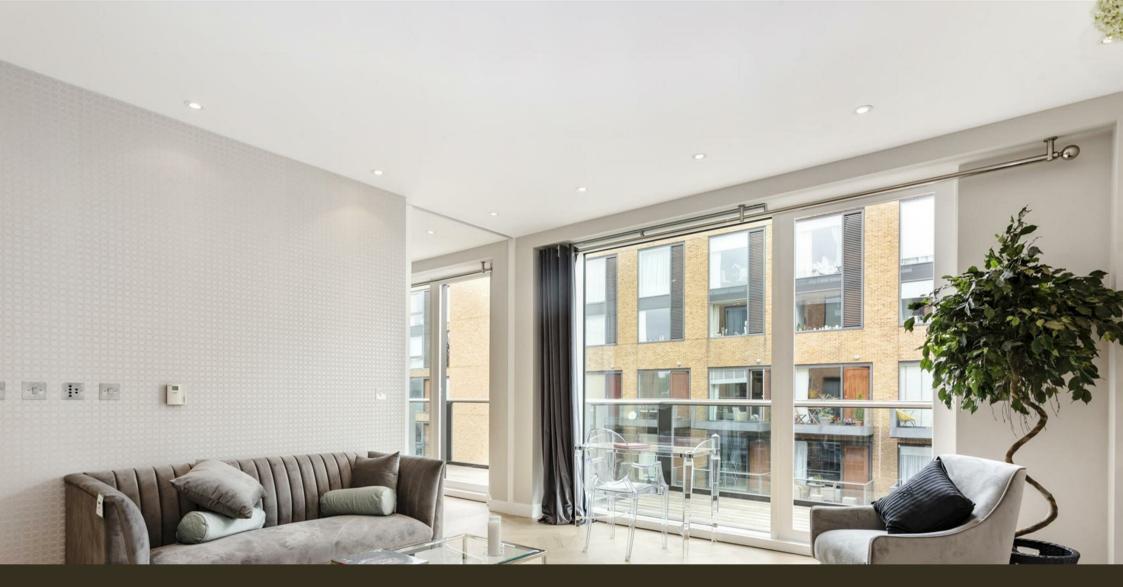

#### £775 Per Week

A spacious and well-presented one DOUBLE BEDROOM apartment to rent of approx. 646 sq.ft (60 sq.m). in Hirst Court, Grosvenor Waterside development near Chelsea Bridge. This FURNISHED apartment comprises of an OPEN PLAN reception room, a kitchen with integrated appliances, TWO BALCONIES, wood flooring, good storage, a guest cloakroom plus an en-suite bathroom with a separate shower. Residents have use of the 24 HOUR CONCIERGE, GYM and SPA. On-site Sainsbury's Local, coffee shop and private kids club. SLOANE SQUARE and VICTORIA station with Gatwick Express are within walking distance.

#### GARTON JONES.COM

8 Gatliff Road Grosvenor Waterside Chelsea London SW1W 8DP Sales +44 (0) 20 7730 5007 gws@gartonjones.com www.gartonjones.com

- · 646 Sq.ft (60 Sq.m)
- · One Double Bedroom
- · Open Plan Reception Room
- · Modern Integrated Kitchen
- · En-Suite Bathroom With Separate Shower
- · 24 Hour Concierge
- · Two Balconies
- · Residents' On-Site Gym & Spa Facilities
- On-Site Sainsbury's Local, Coffee Shop and Private Kids' Club
- · Close to Sloane Square & Victoria Stations