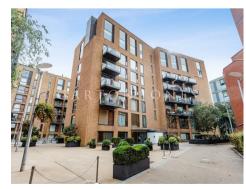

#### £775 Per Week

A spacious and well-presented one DOUBLE BEDROOM apartment to rent of approx. 646 sq.ft (60 sq.m). in Hirst Court, Grosvenor Waterside development near Chelsea Bridge. This FURNISHED apartment comprises of an OPEN PLAN reception room, a kitchen with integrated appliances, TWO BALCONIES, wood flooring, good storage, a guest cloakroom plus an en-suite bathroom with a separate shower. Residents have use of the 24 HOUR CONCIERGE, GYM and SPA. On-site Sainsbury's Local, coffee shop and private kids club. SLOANE SQUARE and VICTORIA station with Gatwick Express are within walking distance.

#### GARTON JONES.COM

8 Gatliff Road Grosvenor Waterside Chelsea London SW1W 8DP Sales +44 (0) 20 7730 5007 gws@gartonjones.com www.gartonjones.com

- · 646 Sq.ft (60 Sq.m)
- · One Double Bedroom
- · Open Plan Reception Room
- · Modern Integrated Kitchen
- · En-Suite Bathroom With Separate Shower
- · 24 Hour Concierge
- · Two Balconies
- · Residents' On-Site Gym & Spa Facilities
- On-Site Sainsbury's Local, Coffee Shop and Private Kids' Club
- · Close to Sloane Square & Victoria Stations