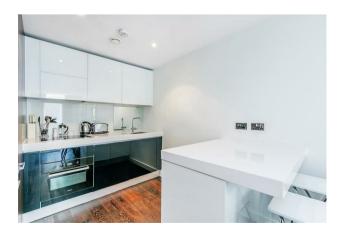

### £675 Per Week

A ONE DOUBLE BEDROOM apartment to RENT of approx. 575 sq.ft (53.4 sq.m) in Moore House, part of the popular Grosvenor Waterside development in Chelsea. This FURNISHED property benefits from an open plan reception room, a kitchen with integrated appliances, UNDERFLOOR HEATING, wood flooring, a luxury bathroom and good storage including fitted wardrobes to the bedroom and a utility cupboard housing a washing machine. 24 HOUR CONCIERGE, GYM & SPA. On-site Sainsbury's Local, coffee shop and private kids club. SLOANE SQUARE & VICTORIA station with Gatwick Express are within walking distance. Battersea Park is also just a short stroll away across Chelsea Bridge.

## GARTON JONES.COM

8 Gatliff Road Grosvenor Waterside Chelsea London SW1W 8DP Sales +44 (0) 20 7730 5007 gws@gartonjones.com www.gartonjones.com

- 575 Sq.ft (53.4 Sq.m)
- · 1 Double Bedroom
- · Open Plan Reception Room
- · Kitchen With Integrated Appliances
- · Luxury Bathroom Suite
- · 24 Hour Concierge
- · Under Floor Heating
- Good Storage, Including Fitted Wardrobes To The Bedroom
- 24 Hour Concierge, Gym & Spa, On-Site Sainsburys
   & Coffee Shop
- Walking Distance To Sloane Square & Victoria Train Station