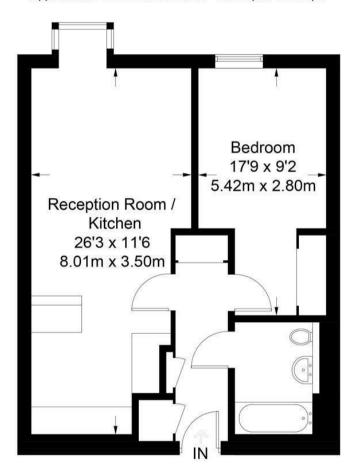

### **Moore House**

Approximate Gross Internal Area = 575 sq ft / 53.4 sq m

Not to scale, for guidance only and must not be relied upon as a statement of fact.

All measurements and areas are approximate only and have been prepared in accordance with the current edition of the RICS Code of Measuring Practice.