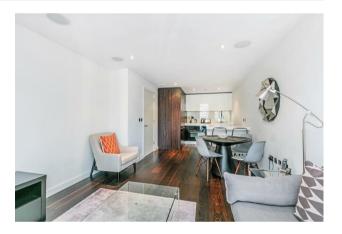

### £675 Per Week

A ONE DOUBLE BEDROOM apartment to RENT of approx. 575 sq.ft (53.4 sq.m) in Moore House, part of the popular Grosvenor Waterside development in Chelsea. This FURNISHED property benefits from an open plan reception room, a kitchen with integrated appliances, UNDERFLOOR HEATING, wood flooring, a luxury bathroom and good storage including fitted wardrobes to the bedroom and a utility cupboard housing a washing machine. 24 HOUR CONCIERGE, GYM & SPA. On-site Sainsbury's Local, coffee shop and private kids club. SLOANE SQUARE & VICTORIA station with Gatwick Express are within walking distance. Battersea Park is also just a short stroll away across Chelsea Bridge.

## GARTON JONES.COM

8 Gatliff Road Grosvenor Waterside Chelsea London SW1W 8DP Sales +44 (0) 20 7730 5007 gws@gartonjones.com www.gartonjones.com

- 575 Sq.ft (53.4 Sq.m)
- · 1 Double Bedroom
- · Open Plan Reception Room
- · Kitchen With Integrated Appliances
- · Luxury Bathroom Suite
- · 24 Hour Concierge
- · Under Floor Heating
- Good Storage, Including Fitted Wardrobes To The Bedroom
- 24 Hour Concierge, Gym & Spa, On-Site Sainsburys
   & Coffee Shop
- Walking Distance To Sloane Square & Victoria Train Station