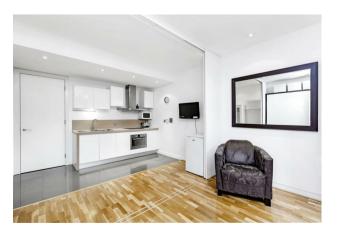

#### £485 Per Week

IMMEDIATELY AVAILABLE. A FURNISHED studio apartment to rent of approx. 348 sq.ft (32 sq.m) in Cubitt Building, part of the popular Grosvenor Waterside development close to the banks of the River Thames in Chelsea. This furnished apartment has open plan living with an integrated kitchen, a wall mounted pull down double bed, good storage, a utility cupboard housing a washer dryer and a modern bathroom. Residents have the use of 24-HOUR CONCIERGE, GYM & SPA. On-site Sainsbury's Local, coffee shop and private kids club. SLOANE SQUARE & VICTORIA station with Gatwick Express are within walking distance.

## GARTON JONES.COM

8 Gatliff Road Grosvenor Waterside Chelsea London SW1W 8DP Lettings: +44 (0) 20 7730 5007 gws@gartonjones.com www.gartonjones.com

- 348 Sq.ft (32 Sq.m)Studio Apartment
- · Open Plan Living
- · Modern Integrated Kitchen
- Bathroom
- · Wood Flooring
- · 24 Hour Concierge
- $\cdot$  Residents Gym with Spa Facilities
- · On-Site Sainsbury's, Coffee Shop & Bakery, Purple Dragon Private Kids Club & Crèche
- Walking Distance to Sloane Square and Victoria Station