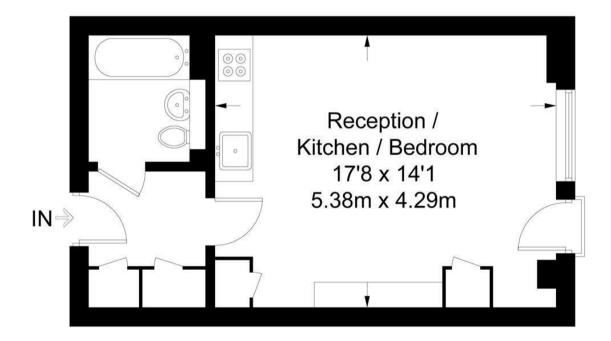

amah House).

\*Please note the furniture may differ or not be included to that shown in current photos.

12 month minimum term. 5 week deposit.

Council Tax: Westminster Council (band E)

EPC Rating: B (85)

## GARTON JONES.COM

8 Gatliff Road Grosvenor Waterside Chelsea London SW1W 8DP Lettings: +44 (0) 20 7730 5007 gws@gartonjones.com www.gartonjones.com

- 348 Sq.ft (32 Sq.m)Studio Apartment
- · Open Plan Living
- · Modern Integrated Kitchen
- Bathroom
- · Wood Flooring
- · 24 Hour Concierge
- $\cdot$  Residents Gym with Spa Facilities
- · On-Site Sainsbury's, Coffee Shop & Bakery, Purple Dragon Private Kids Club & Crèche
- Walking Distance to Sloane Square and Victoria Station





## GARTON JONES.COM

#### **Cubitt Building**

Approximate Gross Internal Area = 348 sq ft / 32 sq m





# GARTON JONES.COM