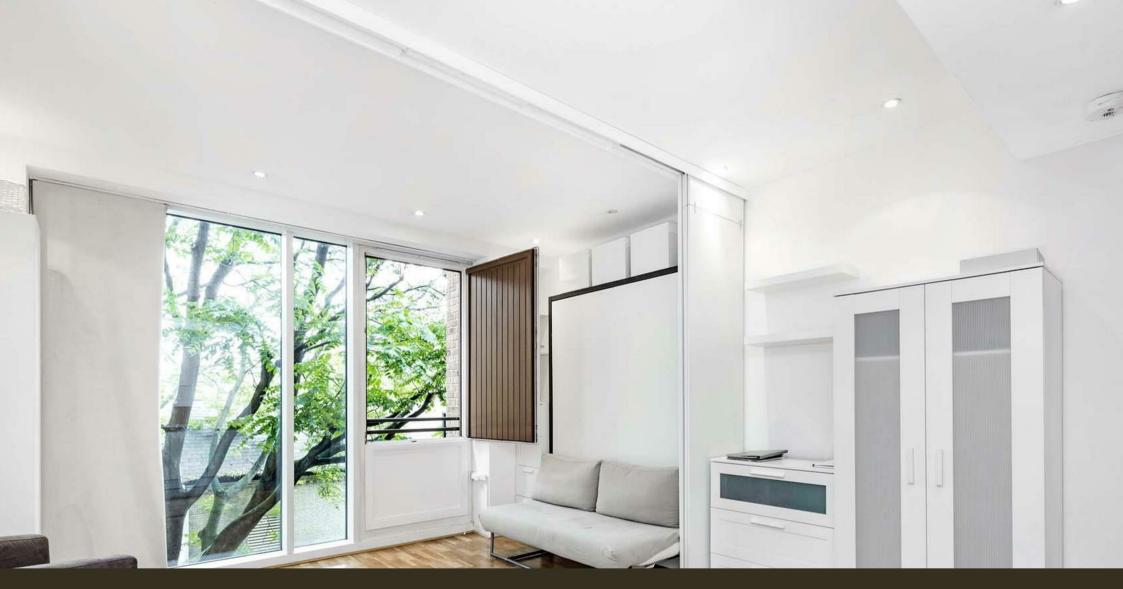

#### £485 Per Week

IMMEDIATELY AVAILABLE. A FURNISHED studio apartment to rent of approx. 348 sq.ft (32 sq.m) in Cubitt Building, part of the popular Grosvenor Waterside development close to the banks of the River Thames in Chelsea. This furnished apartment has open plan living with an integrated kitchen, a wall mounted pull down double bed, good storage, a utility cupboard housing a washer dryer and a modern bathroom. Residents have the use of 24-HOUR CONCIERGE, GYM & SPA. On-site Sainsbury's Local, coffee shop and private kids club. SLOANE SQUARE & VICTORIA station with Gatwick Express are within walking distance.

## GARTON JONES.COM

8 Gatliff Road Grosvenor Waterside Chelsea London SW1W 8DP Lettings: +44 (0) 20 7730 5007 gws@gartonjones.com www.gartonjones.com

- 348 Sq.ft (32 Sq.m)Studio Apartment
- · Open Plan Living
- · Modern Integrated Kitchen
- Bathroom
- · Wood Flooring
- · 24 Hour Concierge
- $\cdot$  Residents Gym with Spa Facilities
- · On-Site Sainsbury's, Coffee Shop & Bakery, Purple Dragon Private Kids Club & Crèche
- Walking Distance to Sloane Square and Victoria Station