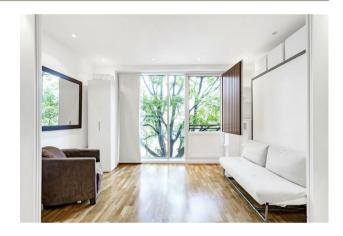

#### £485 Per Week

IMMEDIATELY AVAILABLE. A FURNISHED studio apartment to rent of approx. 348 sq.ft (32 sq.m) in Cubitt Building, part of the popular Grosvenor Waterside development close to the banks of the River Thames in Chelsea. This furnished apartment has open plan living with an integrated kitchen, a wall mounted pull down double bed, good storage, a utility cupboard housing a washer dryer and a modern bathroom. Residents have the use of 24-HOUR CONCIERGE, GYM & SPA. On-site Sainsbury's Local, coffee shop and private kids club. SLOANE SQUARE & VICTORIA station with Gatwick Express are within walking distance.

## GARTON JONES.COM

8 Gatliff Road Grosvenor Waterside Chelsea London SW1W 8DP Lettings: +44 (0) 20 7730 5007 gws@gartonjones.com www.gartonjones.com

- 348 Sq.ft (32 Sq.m)Studio Apartment
- · Open Plan Living
- · Modern Integrated Kitchen
- Bathroom
- · Wood Flooring
- · 24 Hour Concierge
- $\cdot$  Residents Gym with Spa Facilities
- · On-Site Sainsbury's, Coffee Shop & Bakery, Purple Dragon Private Kids Club & Crèche
- Walking Distance to Sloane Square and Victoria Station