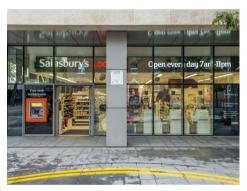

#### £485 Per Week

IMMEDIATELY AVAILABLE. A FURNISHED studio apartment to rent of approx. 348 sq.ft (32 sq.m) in Cubitt Building, part of the popular Grosvenor Waterside development close to the banks of the River Thames in Chelsea. This furnished apartment has open plan living with an integrated kitchen, a wall mounted pull down double bed, good storage, a utility cupboard housing a washer dryer and a modern bathroom. Residents have the use of 24-HOUR CONCIERGE, GYM & SPA. On-site Sainsbury's Local, coffee shop and private kids club. SLOANE SQUARE & VICTORIA station with Gatwick Express are within walking distance.

## GARTON JONES.COM

8 Gatliff Road Grosvenor Waterside Chelsea London SW1W 8DP Lettings: +44 (0) 20 7730 5007 gws@gartonjones.com www.gartonjones.com

- 348 Sq.ft (32 Sq.m)Studio Apartment
- · Open Plan Living
- · Modern Integrated Kitchen
- Bathroom
- · Wood Flooring
- · 24 Hour Concierge
- $\cdot$  Residents Gym with Spa Facilities
- · On-Site Sainsbury's, Coffee Shop & Bakery, Purple Dragon Private Kids Club & Crèche
- Walking Distance to Sloane Square and Victoria Station