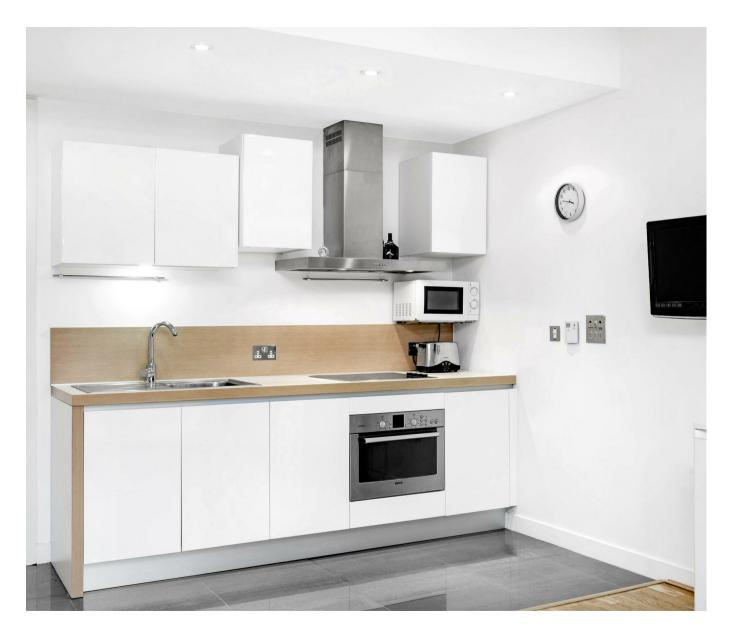

#### £485 Per Week

IMMEDIATELY AVAILABLE. A FURNISHED studio apartment to rent of approx. 348 sq.ft (32 sq.m) in Cubitt Building, part of the popular Grosvenor Waterside development close to the banks of the River Thames in Chelsea. This furnished apartment has open plan living with an integrated kitchen, a wall mounted pull down double bed, good storage, a utility cupboard housing a washer dryer and a modern bathroom. Residents have the use of 24-HOUR CONCIERGE, GYM & SPA. On-site Sainsbury's Local, coffee shop and private kids club. SLOANE SQUARE & VICTORIA station with Gatwick Express are within walking distance.

## GARTON JONES.COM

8 Gatliff Road Grosvenor Waterside Chelsea London SW1W 8DP Lettings: +44 (0) 20 7730 5007 gws@gartonjones.com www.gartonjones.com

- 348 Sq.ft (32 Sq.m)Studio Apartment
- · Open Plan Living
- · Modern Integrated Kitchen
- Bathroom
- · Wood Flooring
- · 24 Hour Concierge
- $\cdot$  Residents Gym with Spa Facilities
- · On-Site Sainsbury's, Coffee Shop & Bakery, Purple Dragon Private Kids Club & Crèche
- Walking Distance to Sloane Square and Victoria Station