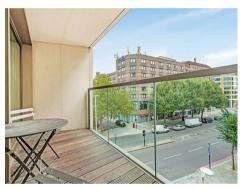

#### £995 Per Week

IMMEDIATELY AVAILABLE. A TWO DOUBLE bedroom FURNISHED apartment of approx. 895 sq.ft (83.2 sq.m) in Wolfe House, part of the popular 375 Kensington High Street development. The apartment has a dual aspect open plan reception room with far reaching views across London, a kitchen with integrated Miele appliances, 2 luxury bathrooms (1 ensuite), a utility cupboard with washer dryer and ample storage including wardrobes to both bedrooms. There is PARKING, UNDERFLOOR HEATING and COMFORT COOLING. 24 HOUR CONCIERGE SERVICE, private cinema screening room, INDOOR SWIMMING POOL, GYM & SAUNA. Shops and restaurants and transport links are within walking distance.

### GARTON JONES.COM

8 Gatliff Road Grosvenor Waterside Chelsea London SW1W 8DP Sales +44 (0) 20 7730 5007 gws@gartonjones.com www.gartonjones.com

- · 895 Sq.ft (83.2 Sq.m)
- · 2 Double Bedrooms
- · 2 Bathrooms (1 En-Suite)
- · Open Plan Reception Room
- · Kitchen With Miele Integrated Appliances
- · Private Balcony
- · 24 Hour Concierge
- Residents' Cinema, Gym, Swimming Pool & Spa Facilities
- · Close to Local Shops, Bars & Restaurants
- · Walking Distance To High Street Kensington