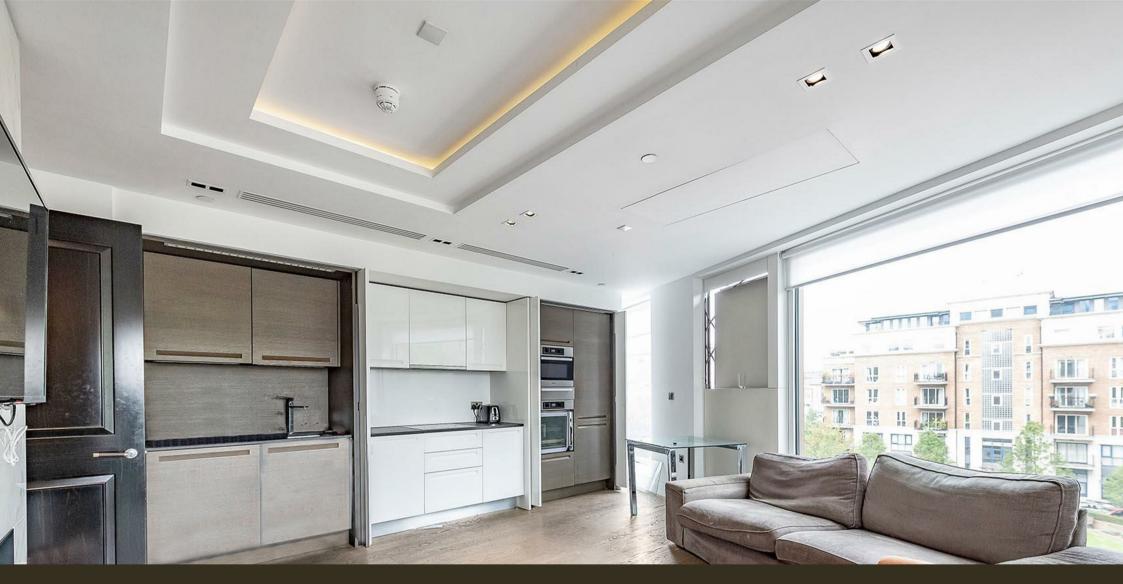

#### £995 Per Week

IMMEDIATELY AVAILABLE. A TWO DOUBLE bedroom FURNISHED apartment of approx. 895 sq.ft (83.2 sq.m) in Wolfe House, part of the popular 375 Kensington High Street development. The apartment has a dual aspect open plan reception room with far reaching views across London, a kitchen with integrated Miele appliances, 2 luxury bathrooms (1 ensuite), a utility cupboard with washer dryer and ample storage including wardrobes to both bedrooms. There is PARKING, UNDERFLOOR HEATING and COMFORT COOLING. 24 HOUR CONCIERGE SERVICE, private cinema screening room, INDOOR SWIMMING POOL, GYM & SAUNA. Shops and restaurants and transport links are within walking distance.

### GARTON JONES.COM

8 Gatliff Road Grosvenor Waterside Chelsea London SW1W 8DP Sales +44 (0) 20 7730 5007 gws@gartonjones.com www.gartonjones.com

- · 895 Sq.ft (83.2 Sq.m)
- · 2 Double Bedrooms
- · 2 Bathrooms (1 En-Suite)
- · Open Plan Reception Room
- · Kitchen With Miele Integrated Appliances
- · Private Balcony
- · 24 Hour Concierge
- Residents' Cinema, Gym, Swimming Pool & Spa Facilities
- · Close to Local Shops, Bars & Restaurants
- · Walking Distance To High Street Kensington