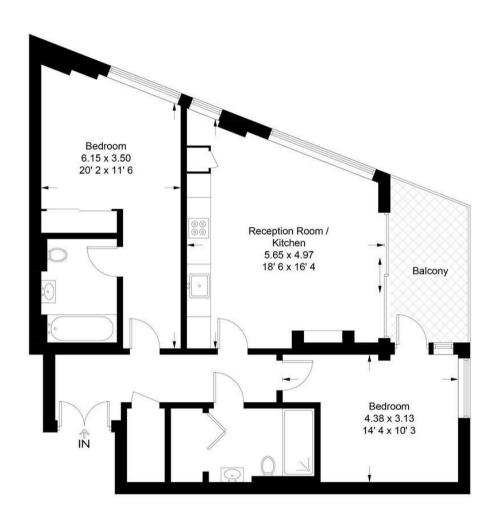

#### **Wolfe House**

Approximate Gross Internal Area = 895 sq ft / 83.2 sq m

Not to scale, for guidance only and must not be relied upon as a statement of fact All measurements and areas are approximate only and have been prepared in accordance with the current edition of the RICS Code of Measuring Practice