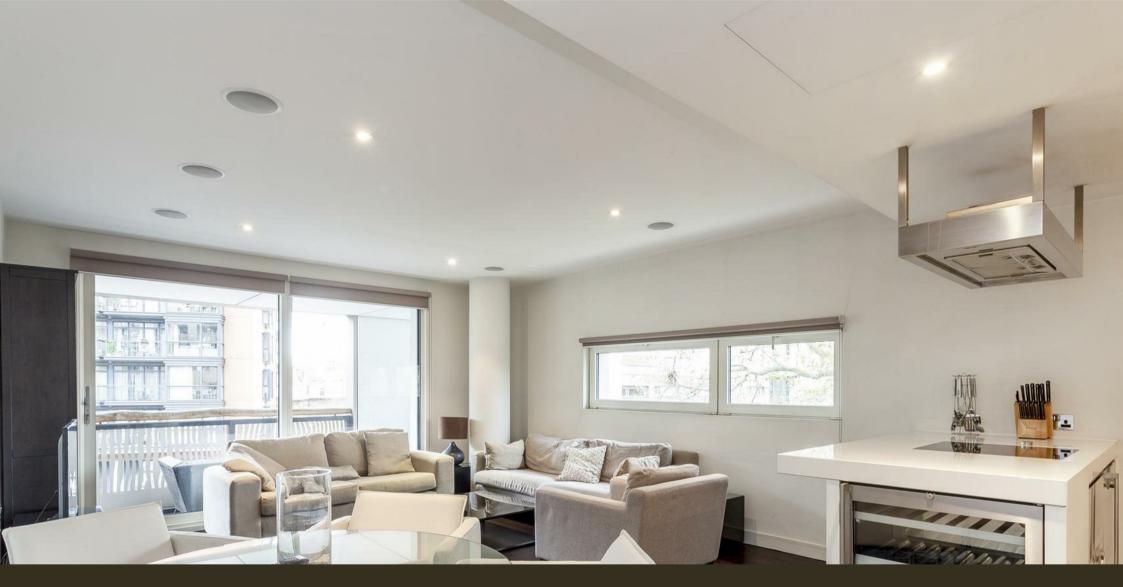

## £1,000 Per Week

A TWO DOUBLE BEDROOM apartment to rent of approx. 900 sq.ft (83.59 sq.m) in Bramah House, part of the popular Grosvenor Waterside development in Chelsea. This furnished property has an open plan reception room with access to TWO BALCONIES with DOCK FACING VIEWS. There is a smart kitchen with a breakfast bar and Gaggenau integrated appliances, storage including a utility cupboard housing a washing machine, solid wood flooring, 2 bathrooms (1 en-suite), air conditioning and ceiling mounted surround sound speakers. A SECURE UNDERGROUND PARKING space is also included. Residents also benefit from 24 HOUR CONCIERGE, GYM & SPA. On-site Sainsbury's Local, coffee shop and private kids club. SLOANE SQUARE & VICTORIA station with Gatwick Express are within walking distance. Battersea Park is also just a short walk away across Chelsea Bridge.

## GARTON JONES.COM

8 Gatliff Road Grosvenor Waterside Chelsea London SW1W 8DP Sales +44 (0) 20 7730 5007 gws@gartonjones.com www.gartonjones.com

- · Approx. 900 Sq.ft (83.59 Sq.m) & Furnished
- · 2 Double Bedrooms
- · Open Plan Reception Room
- · Integrated Kitchen
- · 2 Bathrooms (1 En-Suite)
- · 2 Balconies With Dock Views
- · Secure Underground Parking
- Residents' On-Site Gym, 24 Hour Concierge and Spa Facilities
- On-Site Sainsbury's, Coffee Shop, Crèche & Purple Dragon Private Kids Club
- Walking Distance To Sloane Square & Victoria Transport Links