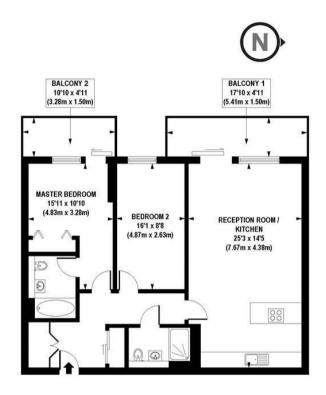

EPC certificate available on request.

APPROX. GROSS INTERNAL FLOOR AREA 900 sq. ft / 83.59 sq. m

Floorplan is for illustrative purposes only and is not to scale.

Every attempt has been made to ensure the accuracy of the floorplan shown, however all measurements, fiftings and data shown are an approximate interpretation for illustrative purposes only.