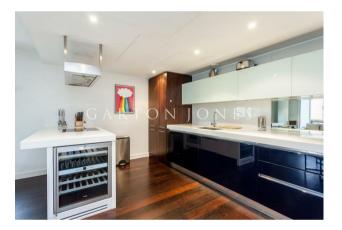

## £1,000 Per Week

A TWO DOUBLE BEDROOM apartment to rent of approx. 900 sq.ft (83.59 sq.m) in Bramah House, part of the popular Grosvenor Waterside development in Chelsea. This furnished property has an open plan reception room with access to TWO BALCONIES with DOCK FACING VIEWS. There is a smart kitchen with a breakfast bar and Gaggenau integrated appliances, storage including a utility cupboard housing a washing machine, solid wood flooring, 2 bathrooms (1 en-suite), air conditioning and ceiling mounted surround sound speakers. A SECURE UNDERGROUND PARKING space is also included. Residents also benefit from 24 HOUR CONCIERGE, GYM & SPA. On-site Sainsbury's Local, coffee shop and private kids club. SLOANE SQUARE & VICTORIA station with Gatwick Express are within walking distance. Battersea Park is also just a short walk away across Chelsea Bridge.

## GARTON JONES.COM

8 Gatliff Road Grosvenor Waterside Chelsea London SW1W 8DP Sales +44 (0) 20 7730 5007 gws@gartonjones.com www.gartonjones.com

- · Approx. 900 Sq.ft (83.59 Sq.m) & Furnished
- · 2 Double Bedrooms
- · Open Plan Reception Room
- · Integrated Kitchen
- · 2 Bathrooms (1 En-Suite)
- · 2 Balconies With Dock Views
- · Secure Underground Parking
- Residents' On-Site Gym, 24 Hour Concierge and Spa Facilities
- On-Site Sainsbury's, Coffee Shop, Crèche & Purple Dragon Private Kids Club
- Walking Distance To Sloane Square & Victoria Transport Links