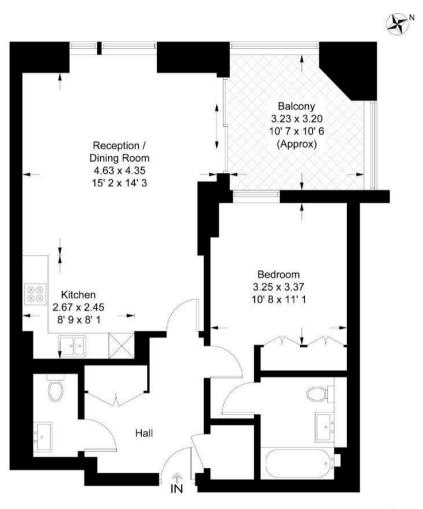

#### **Kings Tower**

Approximate Gross Internal Area = 685 sq ft / 63.7 sq m Balcony = 108 sq ft / 10.1 sq m  $\,$ 

This plan is not to scale and must be used as layout guidance only. All measurements and areas are approximate and should not be relied upon to provide accurate information. This plan must not be relied upon when making property valuations, design considerations or any other such relevant decisions. We accept no responsibility or liability (whether in contract, tort or otherwise) in relation to any loss whatsoever arising from or in connection with any use of this plan or the adequacy, accuracy or completeness of it or any information within it.