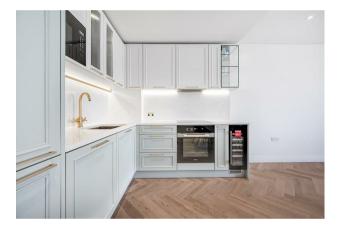

#### £750 Per Week

Be the first tenant to occupy this BRAND NEW FURNISHED ONE BEDROOM apartment soon to be released in The Kings Tower which offers high quality accommodation with enviable high-class facilities. The 3rd floor apartment offers 685sqft/ 63.6sqm of elegant accommodation comprising of a spacious lounge and balcony, double bedroom with built in wardrobe, bathroom, and ample storage space. The Kings Tower is a stunning building offering two resident cinema's, lounge area and roof top terrace and sky lounge on the 32nd floor, as well as access to the spa with fully equipped gym, swimming pool, sauna & steam room. Chelsea Creek is a unique dockside development within easy reach of Imperial wharf overground station (0.1mile) as well as Fulham Broadway Tube line, District Line (0.6mile) and the stylish King's Road and Chelsea Harbour, with its many restaurants, bars and boutiques.

### GARTON JONES.COM

8 Gatliff Road Grosvenor Waterside Chelsea London SW1W 8DP Sales +44 (0) 20 7730 5007 gws@gartonjones.com www.gartonjones.com

- · Brand New Apartment
- · One Bedroom
- · 685sqft (63.6sqm)
- · Furnished
- · 3rd Floor
- · Balcony
- Residents Sky Roof Terrace & Lounge At The Halcyon Club, Residents Cinema & Business Lounge
- · 24 Hour Concierge
- · Fitness Centre, Indoor Pool, Sauna & Steam Room, Gymnasium
- EPC B (84)