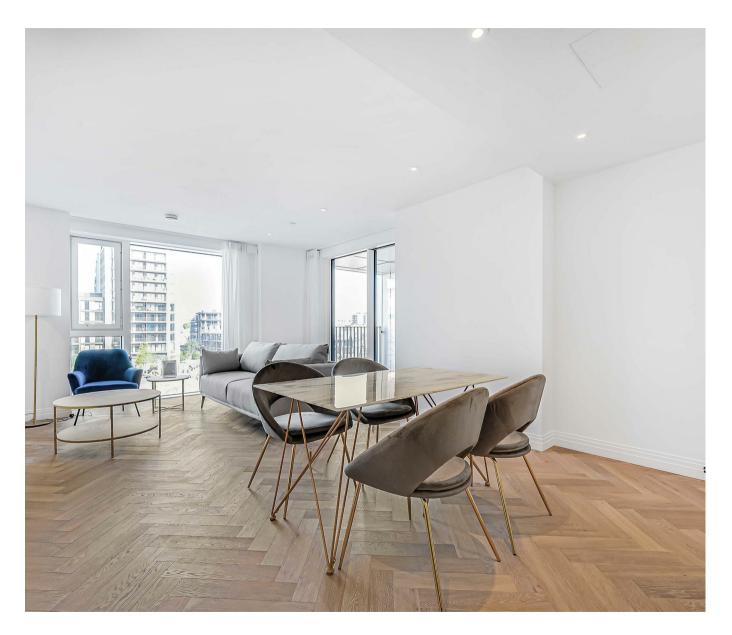

#### £750 Per Week

Be the first tenant to occupy this BRAND NEW FURNISHED ONE BEDROOM apartment soon to be released in The Kings Tower which offers high quality accommodation with enviable high-class facilities. The 3rd floor apartment offers 685sqft/ 63.6sqm of elegant accommodation comprising of a spacious lounge and balcony, double bedroom with built in wardrobe, bathroom, and ample storage space. The Kings Tower is a stunning building offering two resident cinema's, lounge area and roof top terrace and sky lounge on the 32nd floor, as well as access to the spa with fully equipped gym, swimming pool, sauna & steam room. Chelsea Creek is a unique dockside development within easy reach of Imperial wharf overground station (0.1mile) as well as Fulham Broadway Tube line, District Line (0.6mile) and the stylish King's Road and Chelsea Harbour, with its many restaurants, bars and boutiques.

### GARTON JONES.COM

8 Gatliff Road Grosvenor Waterside Chelsea London SW1W 8DP Sales +44 (0) 20 7730 5007 gws@gartonjones.com www.gartonjones.com

- · Brand New Apartment
- · One Bedroom
- · 685sqft (63.6sqm)
- · Furnished
- · 3rd Floor
- · Balcony
- Residents Sky Roof Terrace & Lounge At The Halcyon Club, Residents Cinema & Business Lounge
- · 24 Hour Concierge
- · Fitness Centre, Indoor Pool, Sauna & Steam Room, Gymnasium
- EPC B (84)