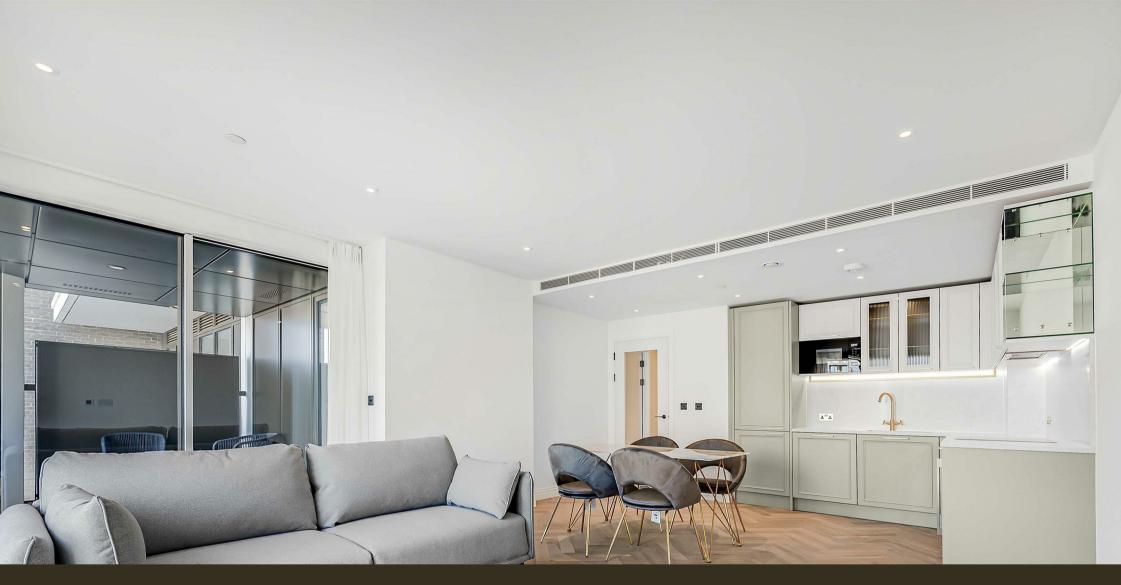

#### £750 Per Week

Be the first tenant to occupy this BRAND NEW FURNISHED ONE BEDROOM apartment soon to be released in The Kings Tower which offers high quality accommodation with enviable high-class facilities. The 3rd floor apartment offers 685sqft/ 63.6sqm of elegant accommodation comprising of a spacious lounge and balcony, double bedroom with built in wardrobe, bathroom, and ample storage space. The Kings Tower is a stunning building offering two resident cinema's, lounge area and roof top terrace and sky lounge on the 32nd floor, as well as access to the spa with fully equipped gym, swimming pool, sauna & steam room. Chelsea Creek is a unique dockside development within easy reach of Imperial wharf overground station (0.1mile) as well as Fulham Broadway Tube line, District Line (0.6mile) and the stylish King's Road and Chelsea Harbour, with its many restaurants, bars and boutiques.

### GARTON JONES.COM

8 Gatliff Road Grosvenor Waterside Chelsea London SW1W 8DP Sales +44 (0) 20 7730 5007 gws@gartonjones.com www.gartonjones.com

- · Brand New Apartment
- · One Bedroom
- · 685sqft (63.6sqm)
- · Furnished
- · 3rd Floor
- · Balcony
- Residents Sky Roof Terrace & Lounge At The Halcyon Club, Residents Cinema & Business Lounge
- · 24 Hour Concierge
- · Fitness Centre, Indoor Pool, Sauna & Steam Room, Gymnasium
- EPC B (84)