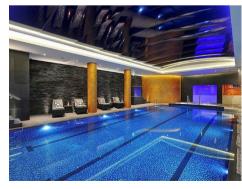

#### £750 Per Week

Be the first tenant to occupy this BRAND NEW FURNISHED ONE BEDROOM apartment soon to be released in The Kings Tower which offers high quality accommodation with enviable high-class facilities. The 3rd floor apartment offers 685sqft/ 63.6sqm of elegant accommodation comprising of a spacious lounge and balcony, double bedroom with built in wardrobe, bathroom, and ample storage space. The Kings Tower is a stunning building offering two resident cinema's, lounge area and roof top terrace and sky lounge on the 32nd floor, as well as access to the spa with fully equipped gym, swimming pool, sauna & steam room. Chelsea Creek is a unique dockside development within easy reach of Imperial wharf overground station (0.1mile) as well as Fulham Broadway Tube line, District Line (0.6mile) and the stylish King's Road and Chelsea Harbour, with its many restaurants, bars and boutiques.

### GARTON JONES.COM

8 Gatliff Road Grosvenor Waterside Chelsea London SW1W 8DP Sales +44 (0) 20 7730 5007 gws@gartonjones.com www.gartonjones.com

- · Brand New Apartment
- · One Bedroom
- · 685sqft (63.6sqm)
- · Furnished
- · 3rd Floor
- · Balcony
- Residents Sky Roof Terrace & Lounge At The Halcyon Club, Residents Cinema & Business Lounge
- · 24 Hour Concierge
- · Fitness Centre, Indoor Pool, Sauna & Steam Room, Gymnasium
- EPC B (84)