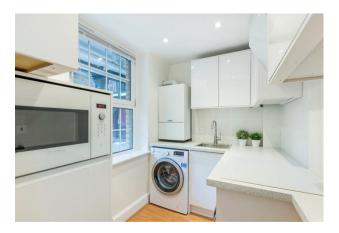

## £410 Per Week

A bright and neutrally decorated studio apartment to rent of approx. 301 sq.ft (28sq.m) in a secure and desirable location close the banks of the River Thames. The living space comprises of an open plan area with direct access to the courtyard, a modern kitchen, shower room and good storage. The apartment is situated opposite Chelsea Barracks and Chelsea Bridge and is within walking distance to the many shops, boutiques and shopping facilities on Kings Road. Our office is on-site at Grosvenor Waterside (underneath Bramah House) and there is also an on-site Sainsbury's Local, a coffee shop, crèche and Purple Dragon private kids' club. The additional amenities and the excellent transport links of both Sloane Square and Victoria with link to the Gatwick Express are within walking distance.

EPC Rating: C (72)

- 301 Sq.ft (28 Sq.m)
- Studio Apartment
- Shower Room
- $\cdot\,$  Open Plan Living
- Modern Kitchen
- Furnished
- $\cdot$  Wooden Flooring
- Direct Access To Courtyard
- On-Site Sainsbury's, Coffee Shop & Bakery, Purple Dragon Private Kids Club & Crèche
- Walking Distance To Sloane Square & Victoria Station