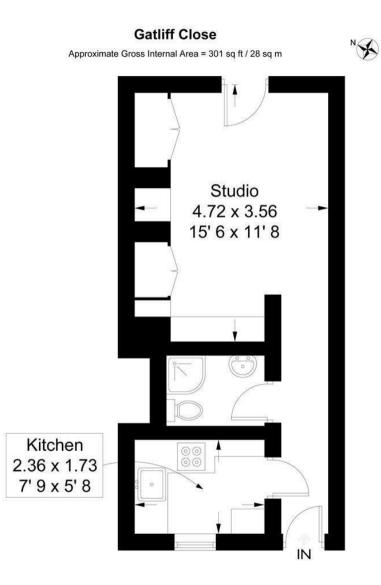

## £410 Per Week

A bright and neutrally decorated studio apartment to rent of approx. 301 sq.ft (28sq.m) in a secure and desirable location close the banks of the River Thames. The living space comprises of an open plan area with direct access to the courtyard, a modern kitchen, shower room and good storage. The apartment is situated opposite Chelsea Barracks and Chelsea Bridge and is within walking distance to the many shops, boutiques and shopping facilities on Kings Road. Our office is on-site at Grosvenor Waterside (underneath Bramah House) and there is also an on-site Sainsbury's Local, a coffee shop, crèche and Purple Dragon private kids' club. The additional amenities and the excellent transport links of both Sloane Square and Victoria with link to the Gatwick Express are within walking distance.

EPC Rating: C (72)

- 301 Sq.ft (28 Sq.m)
- Studio Apartment
- Shower Room
- $\cdot\,$  Open Plan Living
- Modern Kitchen
- Furnished
- $\cdot$  Wooden Flooring
- Direct Access To Courtyard
- On-Site Sainsbury's, Coffee Shop & Bakery, Purple Dragon Private Kids Club & Crèche
- Walking Distance To Sloane Square & Victoria Station

#### GARTON JONES.COM

Not to scale, for guidance only and must not be relied upon as a statement of fact All measurements and areas are approximate only and have been prepared in accordance with the current edition of the RICS Code of Measuring Practice