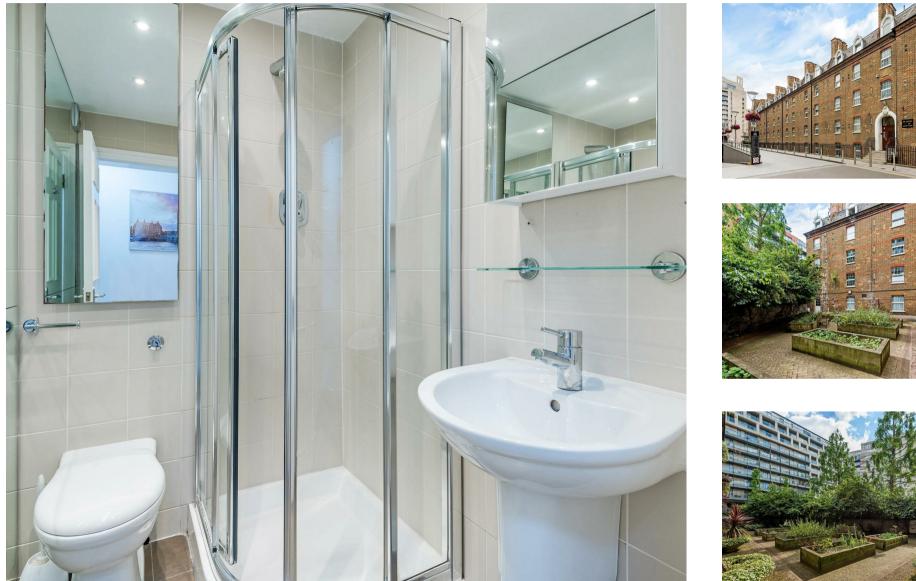

## £410 Per Week

A bright and neutrally decorated studio apartment to rent of approx. 301 sq.ft (28sq.m) in a secure and desirable location close the banks of the River Thames. The living space comprises of an open plan area with direct access to the courtyard, a modern kitchen, shower room and good storage. The apartment is situated opposite Chelsea Barracks and Chelsea Bridge and is within walking distance to the many shops, boutiques and shopping facilities on Kings Road. Our office is on-site at Grosvenor Waterside (underneath Bramah House) and there is also an on-site Sainsbury's Local, a coffee shop, crèche and Purple Dragon private kids' club. The additional amenities and the excellent transport links of both Sloane Square and Victoria with link to the Gatwick Express are within walking distance.