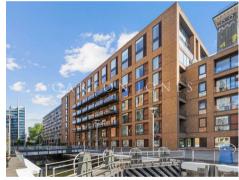

### Cubitt Building, 10 Gatliff Road London, SW1W

## £425,000 Leasehold

A studio apartment FOR SALE of approx. 339 sq.ft (32 sq.m) in Cubitt Building, part of the popular Grosvenor Waterside development in Chelsea that surrounds the historic Grosvenor Dock. The apartment benefits from open plan living with a modern integrated kitchen, a wall mounted pull down double bed, and a luxury bathroom suite. There is good storage including a utility cupboard housing a washer/dryer. Residents will have the use of a 24 hour concierge service, a leisure suite with a wellequipped gym and spa facilities. There is an on-site Sainsbury's Local, a coffee shop, crèche and Purple Dragon private kids club. The additional amenities including shops, restaurants and the excellent transport links of both Sloane Square and Victoria Station are within walking distance. Battersea Park is also just a short stroll away across Chelsea Bridge.