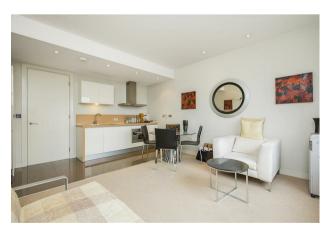

## £425,000 Leasehold

A studio apartment FOR SALE of approx. 339 sq.ft (32 sq.m) in Cubitt Building, part of the popular Grosvenor Waterside development in Chelsea that surrounds the historic Grosvenor Dock. The apartment benefits from open plan living with a modern integrated kitchen, a wall mounted pull down double bed, and a luxury bathroom suite. There is good storage including a utility cupboard housing a washer/dryer. Residents will have the use of a 24 hour concierge service, a leisure suite with a wellequipped gym and spa facilities. There is an on-site Sainsbury's Local, a coffee shop, crèche and Purple Dragon private kids club. The additional amenities including shops, restaurants and the excellent transport links of both Sloane Square and Victoria Station are within walking distance. Battersea Park is also just a short stroll away across Chelsea Bridge.

Council Tax: Westminster Council (band E)

EPC Rating: B (85)

- 339 Sq.ft (31.49 Sq.m)
- Studio Apartment
- $\cdot\,$  Open Plan Living
- Kitchen With Integrated Appliances
- Modern Bathroom
- 24 Hour Concierge Service
- On-Site Residents' Gym & Spa, Purple Dragon Private Kids' Club & Creche
- On-Site Sainsbury's Local & Coffee Shop
- Within Walking Distance To Local Shops & Restaurants, Including King's Road & Duke Of York Square
- Close To Victoria Train Station & Sloane Square