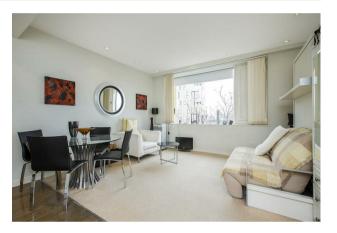

## £425,000 Leasehold

A studio apartment FOR SALE of approx. 339 sq.ft (32 sq.m) in Cubitt Building, part of the popular Grosvenor Waterside development in Chelsea that surrounds the historic Grosvenor Dock. The apartment benefits from open plan living with a modern integrated kitchen, a wall mounted pull down double bed, and a luxury bathroom suite. There is good storage including a utility cupboard housing a washer/dryer. Residents will have the use of a 24 hour concierge service, a leisure suite with a wellequipped gym and spa facilities. There is an on-site Sainsbury's Local, a coffee shop, crèche and Purple Dragon private kids club. The additional amenities including shops, restaurants and the excellent transport links of both Sloane Square and Victoria Station are within walking distance. Battersea Park is also just a short stroll away across Chelsea Bridge.

Council Tax: Westminster Council (band E)

EPC Rating: B (85)

- 339 Sq.ft (31.49 Sq.m)
- Studio Apartment
- $\cdot\,$  Open Plan Living
- Kitchen With Integrated Appliances
- Modern Bathroom
- 24 Hour Concierge Service
- On-Site Residents' Gym & Spa, Purple Dragon Private Kids' Club & Creche
- On-Site Sainsbury's Local & Coffee Shop
- Within Walking Distance To Local Shops & Restaurants, Including King's Road & Duke Of York Square
- Close To Victoria Train Station & Sloane Square