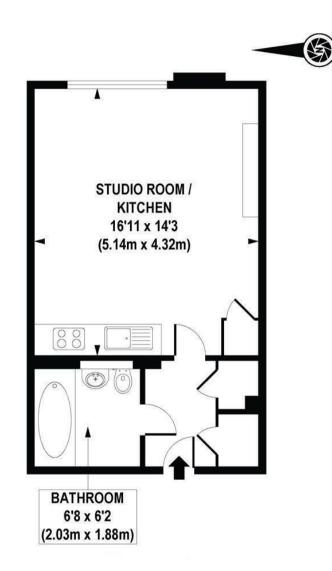

y 2003 Service Charge: £1,536.00 per annum TBC Ground Rent: £400.00 per annum TBC EWS1 complete

Council Tax: Westminster Council (band E)

EPC Rating: B (85)

- 339 Sq.ft (31.49 Sq.m)
- Studio Apartment
- $\cdot\,$  Open Plan Living
- Kitchen With Integrated Appliances
- Modern Bathroom
- 24 Hour Concierge Service
- On-Site Residents' Gym & Spa, Purple Dragon Private Kids' Club & Creche
- On-Site Sainsbury's Local & Coffee Shop
- Within Walking Distance To Local Shops & Restaurants, Including King's Road & Duke Of York Square
- Close To Victoria Train Station & Sloane Square

#### GARTON JONES.COM

8 Gatliff Road Grosvenor Waterside Chelsea London SW1W 8DP Sales +44 (0) 20 7730 5007 gws@gartonjones.com www.gartonjones.com





EPC certificate available on request.

#### GARTON JONES.COM



APPROXIMATE GROSS INTERNAL AREA 339 sq. ft / 31.46 sq. m

# GARTON JONES.COM