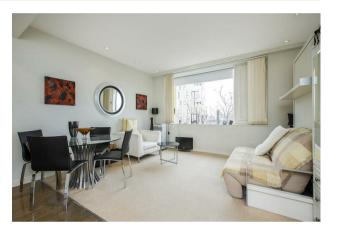

## £440,000 Leasehold

A studio apartment FOR SALE of approx. 339 sq.ft (32 sq.m) in Cubitt Building, part of the popular Grosvenor Waterside development in Chelsea that surrounds the historic Grosvenor Dock. The apartment benefits from open plan living with a modern integrated kitchen, a wall mounted pull down double bed, and a luxury bathroom suite. There is good storage including a utility cupboard housing a washer/dryer. Residents will have the use of a 24 hour concierge service, a leisure suite with a wellequipped gym and spa facilities. There is an on-site Sainsbury's Local, a coffee shop, crèche and Purple Dragon private kids club. The additional amenities including shops, restaurants and the excellent transport links of both Sloane Square and Victoria Station are within walking distance. Battersea Park is also just a short stroll away across Chelsea Bridge.

Council Tax: Westminster Council (band E)

EPC Rating: B (85)

- 339 Sq.ft (31.49 Sq.m)
- Studio Apartment
- $\cdot\,$  Open Plan Living
- Kitchen With Integrated Appliances
- Modern Bathroom
- 24 Hour Concierge Service
- On-Site Residents' Gym & Spa, Purple Dragon Private Kids' Club & Creche
- On-Site Sainsbury's Local & Coffee Shop
- Within Walking Distance To Local Shops & Restaurants, Including King's Road & Duke Of York Square
- Close To Victoria Train Station & Sloane Square