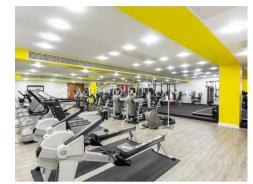

## £440,000 Leasehold

A studio apartment FOR SALE of approx. 339 sq.ft (32 sq.m) in Cubitt Building, part of the popular Grosvenor Waterside development in Chelsea that surrounds the historic Grosvenor Dock. The apartment benefits from open plan living with a modern integrated kitchen, a wall mounted pull down double bed, and a luxury bathroom suite. There is good storage including a utility cupboard housing a washer/dryer. Residents will have the use of a 24 hour concierge service, a leisure suite with a wellequipped gym and spa facilities. There is an on-site Sainsbury's Local, a coffee shop, crèche and Purple Dragon private kids club. The additional amenities including shops, restaurants and the excellent transport links of both Sloane Square and Victoria Station are within walking distance. Battersea Park is also just a short stroll away across Chelsea Bridge.

Council Tax: Westminster Council (band E)

EPC Rating: B (85)

- 339 Sq.ft (31.49 Sq.m)
- Studio Apartment
- $\cdot\,$  Open Plan Living
- Kitchen With Integrated Appliances
- Modern Bathroom
- 24 Hour Concierge Service
- On-Site Residents' Gym & Spa, Purple Dragon Private Kids' Club & Creche
- On-Site Sainsbury's Local & Coffee Shop
- Within Walking Distance To Local Shops & Restaurants, Including King's Road & Duke Of York Square
- Close To Victoria Train Station & Sloane Square