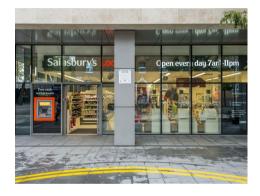

## £440,000 Leasehold

A studio apartment FOR SALE of approx. 339 sq.ft (32 sq.m) in Cubitt Building, part of the popular Grosvenor Waterside development in Chelsea that surrounds the historic Grosvenor Dock. The apartment benefits from open plan living with a modern integrated kitchen, a wall mounted pull down double bed, and a luxury bathroom suite. There is good storage including a utility cupboard housing a washer/dryer. Residents will have the use of a 24 hour concierge service, a leisure suite with a wellequipped gym and spa facilities. There is an on-site Sainsbury's Local, a coffee shop, crèche and Purple Dragon private kids club. The additional amenities including shops, restaurants and the excellent transport links of both Sloane Square and Victoria Station are within walking distance. Battersea Park is also just a short stroll away across Chelsea Bridge.

Council Tax: Westminster Council (band E)

EPC Rating: B (85)

- 339 Sq.ft (31.49 Sq.m)
- Studio Apartment
- $\cdot\,$  Open Plan Living
- Kitchen With Integrated Appliances
- Modern Bathroom
- 24 Hour Concierge Service
- On-Site Residents' Gym & Spa, Purple Dragon Private Kids' Club & Creche
- On-Site Sainsbury's Local & Coffee Shop
- Within Walking Distance To Local Shops & Restaurants, Including King's Road & Duke Of York Square
- Close To Victoria Train Station & Sloane Square