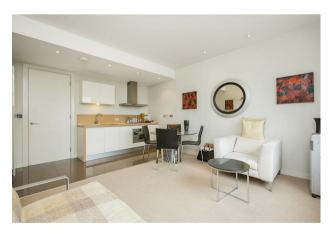

## £440,000 Leasehold

A studio apartment FOR SALE of approx. 339 sq.ft (32 sq.m) in Cubitt Building, part of the popular Grosvenor Waterside development in Chelsea that surrounds the historic Grosvenor Dock. The apartment benefits from open plan living with a modern integrated kitchen, a wall mounted pull down double bed, and a luxury bathroom suite. There is good storage including a utility cupboard housing a washer/dryer. Residents will have the use of a 24 hour concierge service, a leisure suite with a wellequipped gym and spa facilities. There is an on-site Sainsbury's Local, a coffee shop, crèche and Purple Dragon private kids club. The additional amenities including shops, restaurants and the excellent transport links of both Sloane Square and Victoria Station are within walking distance. Battersea Park is also just a short stroll away across Chelsea Bridge.

Council Tax: Westminster Council (band E)

EPC Rating: B (85)

- 339 Sq.ft (31.49 Sq.m)
- Studio Apartment
- $\cdot\,$  Open Plan Living
- Kitchen With Integrated Appliances
- Modern Bathroom
- 24 Hour Concierge Service
- On-Site Residents' Gym & Spa, Purple Dragon Private Kids' Club & Creche
- On-Site Sainsbury's Local & Coffee Shop
- Within Walking Distance To Local Shops & Restaurants, Including King's Road & Duke Of York Square
- Close To Victoria Train Station & Sloane Square