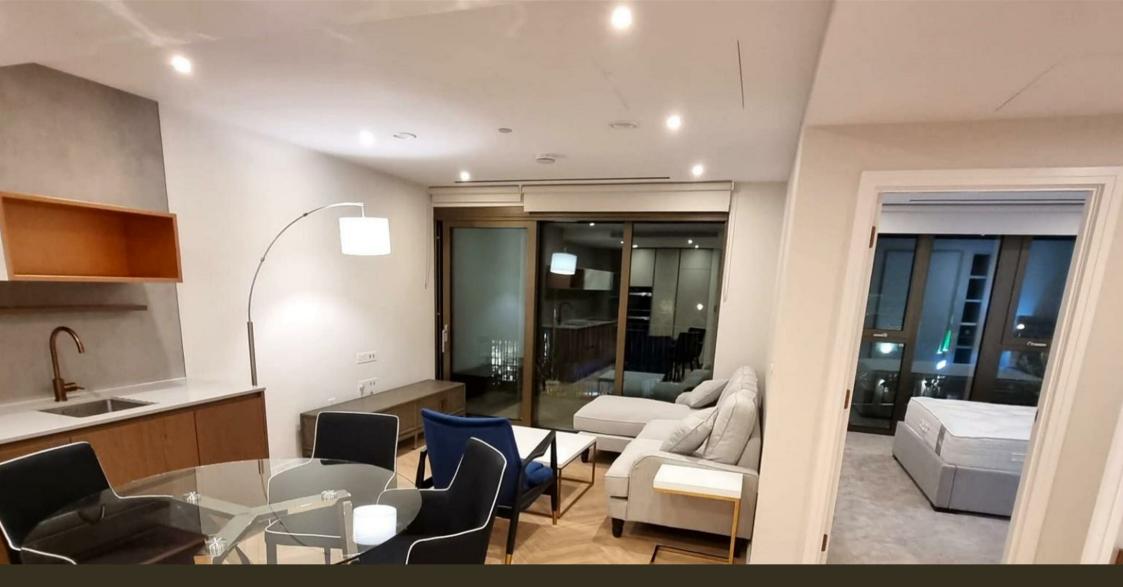

#### £692 Per Week

A modern one-bedroom 555sqft (51.6sqm) FURNISHED apartment situated within Hampton House which forms part of this highly sought-after brand-new development -Kings Road Park development in Fulham. The apartment offers a stylish & bright open plan living space, modern kitchen with integrated high specs appliances & balcony. Double Bedroom & bathroom. The development offers a mix of amenities including a 24-hour concierge, exquisite resident's facilities — 25m Swimming pool, Spa, Gym, Cinema and virtual golf. Kings Road Park is ideally located for transport links with Fulham Broadway & Imperial Wharf situated 0.3 of a mile away as well as a range of shops, bars and boutiques.

### GARTON JONES.COM

8 Gatliff Road Grosvenor Waterside Chelsea London SW1W 8DP Sales +44 (0) 20 7730 5007 gws@gartonjones.com www.gartonjones.com

- · Highly Desirable Kings Road Park Development
- · One Bedroom
- · 555sqft (51.6sqm)
- · Furnished
- · 1st Floor
- · Balcony
- Residents Facilities 25m Swimming Pool, Spa, Gym, Cinema And Virtual Golf
- · 24 Hour Concierge
- Fulham Broadway & Imperial Wharf Situated 0.3m Away
- · EPC B (83)