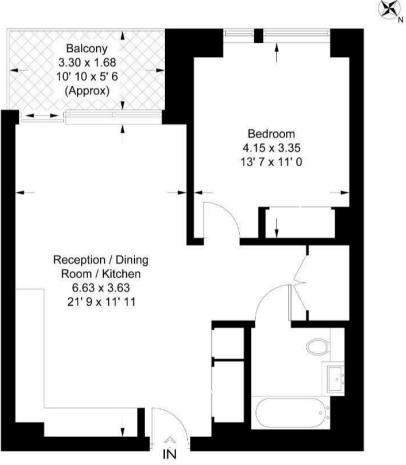

#### **Hampton House**

Approximate Gross Internal Area = 555 sq ft / 51.6 sq m Balcony = 60 sq ft / 5.6 sq m

First Floor

This plan is not to scale and must be used as layout guidance only. All measurements and areas are approximate and should not be relied upon to provide accurate information. This plan must not be relied upon when making property valuations, design considerations or any other such relevant decisions. We accept no responsibility or liability (whether in contract, tort or otherwise) in relation to any loss whatsoever arising from or in connection with any use of this plan or the adequacy, accuracy or completeness of it or any information within it.