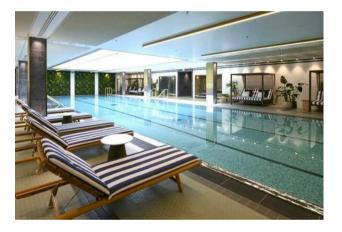

#### £692 Per Week

A modern one-bedroom 555sqft (51.6sqm) FURNISHED apartment situated within Hampton House which forms part of this highly sought-after brand-new development -Kings Road Park development in Fulham. The apartment offers a stylish & bright open plan living space, modern kitchen with integrated high specs appliances & balcony. Double Bedroom & bathroom. The development offers a mix of amenities including a 24-hour concierge, exquisite resident's facilities — 25m Swimming pool, Spa, Gym, Cinema and virtual golf. Kings Road Park is ideally located for transport links with Fulham Broadway & Imperial Wharf situated 0.3 of a mile away as well as a range of shops, bars and boutiques.

### GARTON JONES.COM

8 Gatliff Road Grosvenor Waterside Chelsea London SW1W 8DP Sales +44 (0) 20 7730 5007 gws@gartonjones.com www.gartonjones.com

- · Highly Desirable Kings Road Park Development
- · One Bedroom
- · 555sqft (51.6sqm)
- · Furnished
- · 1st Floor
- · Balcony
- Residents Facilities 25m Swimming Pool, Spa, Gym, Cinema And Virtual Golf
- · 24 Hour Concierge
- Fulham Broadway & Imperial Wharf Situated 0.3m Away
- · EPC B (83)